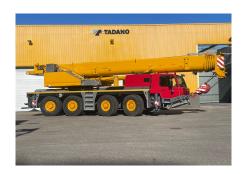

# 2912NL TADANO ATF 100G-4

**ID 2912NL** 

SERIAL NUMBER

2066313

CAPACITY (T)

100t

YEAR OF MANUFACTURE

2018

### **CARRIER**

ENGINE

**DB OM 470 LA** 

**EMISSION** 

Stage IV/Tier 4f

KILOMETERS

87533km

TIRE SIZE 16:00 R25 **HOURS** 

Not applicable

DRIVE

8 x 6 x 8

#### **SUPERSTRUCTURE**

**ENGINE** 

**DB OM 934 LA** 

**BOOM EXTENSION** 

Not applicable

HOOK BLOCKS

Type 40-3SH

Hours 3660h

WINCHES

H1

SAFE LOAD INDICATOR

Not applicable

**MAIN BOOM** 11.1m-51,2m

COUNTERWEIGHT

22,5t

LUFFING JIB