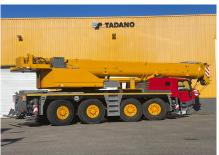

# 2912NL TADANO ATF 100G-4

**ID 2912NL** 

SERIAL NUMBER

2066313

CAPACITY (T)

100t

YEAR OF MANUFACTURE

2018

### **CARRIER**

ENGINE

**DB OM 470 LA** 

**EMISSION** 

Stage IV/Tier 4f

KILOMETERS

87533km

TIRE SIZE 16:00 R25 **HOURS** 

Not applicable

DRIVE

8 x 6 x 8

#### **SUPERSTRUCTURE**

**ENGINE** 

**DB OM 934 LA** 

**BOOM EXTENSION** 

Not applicable

HOOK BLOCKS

Type 40-3SH

Hours 3660h

WINCHES

H1

SAFE LOAD INDICATOR

Not applicable

**MAIN BOOM** 11.1m-51,2m

COUNTERWEIGHT

22,5t

LUFFING JIB