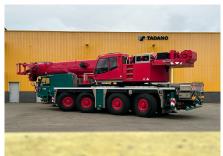

# **2911NL FAUN ATF 100G-4**

**ID 2911NL** 

SERIAL NUMBER 2066290

CAPACITY (T) 100t

YEAR OF MANUFACTURE

2018

**AVAILABLE** on request LOCATION Purmerend, NL

H AND KM UPDATE 03/12/2025