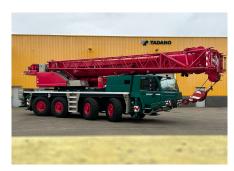

# **2911NL FAUN ATF 100G-4**

**ID 2911NL** 

SERIAL NUMBER 2066290

CAPACITY (T) 100t

YEAR OF MANUFACTURE

2018

**AVAILABLE** on request LOCATION Purmerend, NL

H AND KM UPDATE 03/12/2025