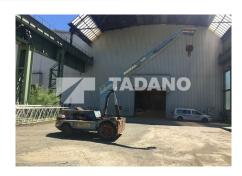

# **2810 DEMAG V35**

ID 2810

SERIAL NUMBER

3886

CAPACITY (T)

4

YEAR OF MANUFACTURE 1968

1000

**AVAILABLE** immediately

LOCATION Zweibrücken, DE

H AND KM UPDATE 04/26/2022

## **CARRIER**

ENGINE MWM 2Zyl.

EMISSION

Not applicable

KILOMETERS

Not applicable

TIRE SIZE

Not applicable

### **SUPERSTRUCTURE**

**ENGINE** 

Not applicable

BOOM EXTENSION

Not applicable

HOOK BLOCKS Typ 4-2SH HOURS

Not applicable

WINCHES

H1

SAFE LOAD INDICATOR

Not applicable

MAIN BOOM

Not applicable

COUNTERWEIGHT

1,7t

**LUFFING JIB** 