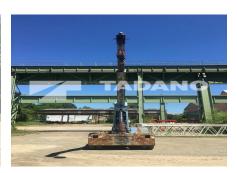

# **2810 DEMAG V35**

ID 2810

SERIAL NUMBER

3886

CAPACITY (T)

4

YEAR OF MANUFACTURE 1968

1000

**AVAILABLE** immediately

LOCATION Zweibrücken, DE

H AND KM UPDATE 04/26/2022

## **CARRIER**

ENGINE MWM 2Zyl.

EMISSION

Not applicable

KILOMETERS

Not applicable

TIRE SIZE

Not applicable

### **SUPERSTRUCTURE**

**ENGINE** 

Not applicable

BOOM EXTENSION

Not applicable

HOOK BLOCKS Typ 4-2SH HOURS

Not applicable

WINCHES

H1

SAFE LOAD INDICATOR

Not applicable

MAIN BOOM

Not applicable

COUNTERWEIGHT

1,7t

**LUFFING JIB** 