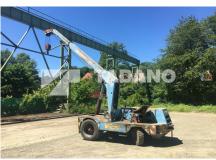

# **2810 DEMAG V35**

ID 2810

SERIAL NUMBER

3886

CAPACITY (T)

4

YEAR OF MANUFACTURE 1968

1000

**AVAILABLE** immediately

LOCATION Zweibrücken, DE

H AND KM UPDATE 04/26/2022

## **CARRIER**

ENGINE MWM 2Zyl.

EMISSION

Not applicable

KILOMETERS

Not applicable

TIRE SIZE

Not applicable

### **SUPERSTRUCTURE**

**ENGINE** 

Not applicable

BOOM EXTENSION

Not applicable

HOOK BLOCKS Typ 4-2SH HOURS

Not applicable

WINCHES

H1

SAFE LOAD INDICATOR

Not applicable

MAIN BOOM

Not applicable

COUNTERWEIGHT

1,7t

**LUFFING JIB** 