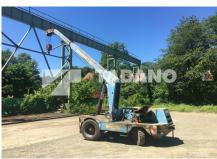

## **2810 DEMAG V35**

ID 2810

SERIAL NUMBER

3886

CAPACITY (T)

4

YEAR OF MANUFACTURE 1968

1000

**AVAILABLE** immediately

LOCATION Zweibrücken, DE

H AND KM UPDATE 04/26/2022

**CARRIER** 

ENGINE MWM 2Zyl.

EMISSION

Not applicable

KILOMETERS

Not applicable

TIRE SIZE

Not applicable

HOURS

Not applicable

DRIVE

Not applicable

**SUPERSTRUCTURE** 

**ENGINE** 

Not applicable

BOOM EXTENSION

Not applicable

HOOK BLOCKS Typ 4-2SH HOURS

Not applicable

WINCHES

H1

SAFE LOAD INDICATOR

Not applicable

MAIN BOOM

Not applicable

COUNTERWEIGHT

1,7t

**LUFFING JIB** 

Not applicable