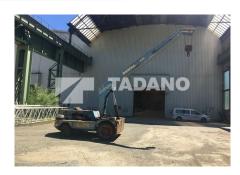

## **2810 DEMAG V35**

ID 2810

SERIAL NUMBER

3886

CAPACITY (T)

4

YEAR OF MANUFACTURE 1968

1000

**AVAILABLE** immediately

LOCATION Zweibrücken, DE

H AND KM UPDATE 04/26/2022

**CARRIER** 

ENGINE MWM 2Zyl.

EMISSION

Not applicable

KILOMETERS

Not applicable

TIRE SIZE

Not applicable

HOURS

Not applicable

DRIVE

Not applicable

**SUPERSTRUCTURE** 

**ENGINE** 

Not applicable

BOOM EXTENSION

Not applicable

HOOK BLOCKS Typ 4-2SH HOURS

Not applicable

WINCHES

H1

SAFE LOAD INDICATOR

Not applicable

MAIN BOOM

Not applicable

COUNTERWEIGHT

1,7t

**LUFFING JIB** 

Not applicable