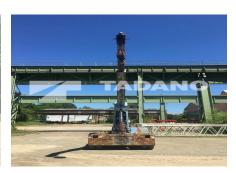

## **2810 DEMAG V35**

ID 2810

SERIAL NUMBER

3886

CAPACITY (T)

4

YEAR OF MANUFACTURE 1968

1000

**AVAILABLE** immediately

LOCATION Zweibrücken, DE

H AND KM UPDATE 04/26/2022

**CARRIER** 

ENGINE MWM 2Zyl.

EMISSION

Not applicable

KILOMETERS

Not applicable

TIRE SIZE

Not applicable

HOURS

Not applicable

DRIVE

Not applicable

**SUPERSTRUCTURE** 

**ENGINE** 

Not applicable

BOOM EXTENSION

Not applicable

HOOK BLOCKS Typ 4-2SH HOURS

Not applicable

WINCHES

H1

SAFE LOAD INDICATOR

Not applicable

MAIN BOOM

Not applicable

COUNTERWEIGHT

1,7t

**LUFFING JIB** 

Not applicable