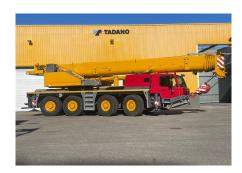

## 2912NL TADANO ATF 100G-4

**ID 2912NL** 

SERIAL NUMBER

2066313

CAPACITY (T)

100t

YEAR OF MANUFACTURE

2018

available on request

LOCATION

Purmerend, NL

H AND KM UPDATE 02/27/2025

**CARRIER** 

ENGINE

**DB OM 470 LA** 

**EMISSION** 

Stage IV/Tier 4f

KILOMETERS

87533km

TIRE SIZE 16:00 R25 **HOURS** 

Not applicable

DRIVE

 $8 \times 6 \times 8$ 

**SUPERSTRUCTURE** 

**ENGINE** 

**DB OM 934 LA** 

**BOOM EXTENSION** 

Not applicable

HOOK BLOCKS Type 40-3SH Hours 3660h

WINCHES

H1

SAFE LOAD INDICATOR

Not applicable

маін воом 11.1m-51,2m

COUNTERWEIGHT

22,5t

LUFFING JIB

Not applicable