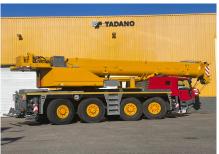

## 2912NL TADANO ATF 100G-4

**ID 2912NL** 

SERIAL NUMBER

2066313

CAPACITY (T)

100t

YEAR OF MANUFACTURE

2018

available on request

LOCATION

Purmerend, NL

H AND KM UPDATE 02/27/2025

**CARRIER** 

ENGINE

**DB OM 470 LA** 

**EMISSION** 

Stage IV/Tier 4f

KILOMETERS

87533km

TIRE SIZE 16:00 R25 **HOURS** 

Not applicable

DRIVE

 $8 \times 6 \times 8$ 

**SUPERSTRUCTURE** 

**ENGINE** 

**DB OM 934 LA** 

**BOOM EXTENSION** 

Not applicable

HOOK BLOCKS Type 40-3SH Hours 3660h

WINCHES

H1

SAFE LOAD INDICATOR

Not applicable

маін воом 11.1m-51,2m

COUNTERWEIGHT

22,5t

LUFFING JIB

Not applicable