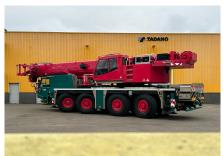

# **2911NL FAUN ATF 100G-4**

**ID 2911NL** 

SERIAL NUMBER 2066290

CAPACITY (T) 100t YEAR OF MANUFACTURE

2018

available on request

**LOCATION**Purmerend, NL

H AND KM UPDATE 03/12/2025

### **CARRIER**

ENGINE DB OM 470 LA

EMISSION Stage IV/Tier 4f KILOMETERS 64150km

TIRE SIZE 16:00 R25 **HOURS** 

Not applicable

DRIVE 8 x 6 x 8

#### **SUPERSTRUCTURE**

ENGINE
DB OM 934 LA

BOOM EXTENSION 10m - 18m

HOOK BLOCKS Single line hook Type 6; Type 40-3SH Hours 6420h

WINCHES H1 + H2

SAFE LOAD INDICATOR
Not applicable

**MAIN BOOM** 11,1m - 51,2m

COUNTERWEIGHT 22,5t

LUFFING JIB 1.6m Runner