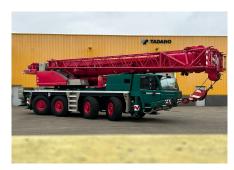

# **2911NL FAUN ATF 100G-4**

**ID 2911NL** 

SERIAL NUMBER 2066290

CAPACITY (T) 100t YEAR OF MANUFACTURE

2018

available on request

**LOCATION**Purmerend, NL

H AND KM UPDATE 03/12/2025

### **CARRIER**

ENGINE DB OM 470 LA

EMISSION Stage IV/Tier 4f KILOMETERS 64150km

TIRE SIZE 16:00 R25 **HOURS** 

Not applicable

DRIVE 8 x 6 x 8

#### **SUPERSTRUCTURE**

ENGINE
DB OM 934 LA

BOOM EXTENSION 10m - 18m

HOOK BLOCKS Single line hook Type 6; Type 40-3SH Hours 6420h

WINCHES H1 + H2

SAFE LOAD INDICATOR
Not applicable

**MAIN BOOM** 11,1m - 51,2m

COUNTERWEIGHT 22,5t

LUFFING JIB 1.6m Runner