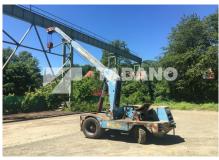

# **2810 DEMAG V35**

ID 2810

SERIAL NUMBER

3886

CAPACITY (T)

YEAR OF MANUFACTURE 1968

**AVAILABLE** immediately LOCATION Zweibrücken, DE

H AND KM UPDATE 04/26/2022

### **SUPERSTRUCTURE**

**ENGINE** 

Not applicable

**BOOM EXTENSION** 

Not applicable

HOOK BLOCKS Typ 4-2SH

HOURS

Not applicable