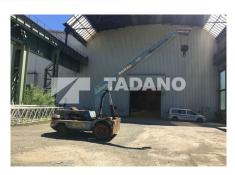

# **2810 DEMAG V35**

ID 2810

SERIAL NUMBER

3886

CAPACITY (T)

YEAR OF MANUFACTURE 1968

**AVAILABLE** immediately LOCATION Zweibrücken, DE

H AND KM UPDATE 04/26/2022

## **CARRIER**

**ENGINE** MWM 2Zyl.

**EMISSION** 

Not applicable

**KILOMETERS** 

Not applicable

TIRE SIZE

Not applicable