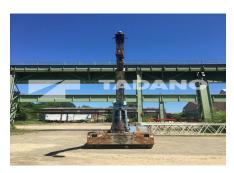

# **2810 DEMAG V35**

ID 2810

SERIAL NUMBER

3886

CAPACITY (T)

YEAR OF MANUFACTURE 1968

**AVAILABLE** immediately LOCATION Zweibrücken, DE

H AND KM UPDATE 04/26/2022

WINCHES

H1

SAFE LOAD INDICATOR

Not applicable

**MAIN BOOM** 

Not applicable

COUNTERWEIGHT

1,7t