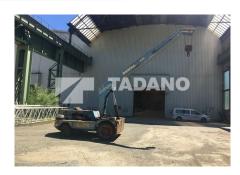

## **2810 DEMAG V35**

ID 2810

SERIAL NUMBER

3886

CAPACITY (T)

4

YEAR OF MANUFACTURE

1968

**AVAILABLE** immediately

LOCATION Zweibrücken, DE

H AND KM UPDATE 26.04.2022

**CARRIER** 

ENGINE MWM 2Zyl.

EMISSION

Not applicable

KILOMETERS

Not applicable

TIRE SIZE

Not applicable

HOURS

Not applicable

DRIVE

Not applicable

**SUPERSTRUCTURE** 

**ENGINE** 

Not applicable

BOOM EXTENSION

Not applicable

HOOK BLOCKS Typ 4-2SH HOURS

Not applicable

WINCHES

H1

SAFE LOAD INDICATOR

Not applicable

MAIN BOOM

Not applicable

COUNTERWEIGHT

1,7t

**LUFFING JIB** 

Not applicable