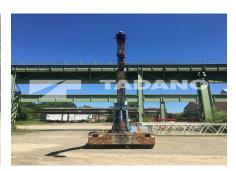

## **2810 DEMAG V35**

ID 2810

SERIAL NUMBER

3886

CAPACITY (T)

4

YEAR OF MANUFACTURE

1968

**AVAILABLE** immediately

LOCATION Zweibrücken, DE

H AND KM UPDATE 26.04.2022

**CARRIER** 

ENGINE MWM 2Zyl.

EMISSION

Not applicable

KILOMETERS

Not applicable

TIRE SIZE

Not applicable

HOURS

Not applicable

DRIVE

Not applicable

**SUPERSTRUCTURE** 

**ENGINE** 

Not applicable

BOOM EXTENSION

Not applicable

HOOK BLOCKS Typ 4-2SH HOURS

Not applicable

WINCHES

H1

SAFE LOAD INDICATOR

Not applicable

MAIN BOOM

Not applicable

COUNTERWEIGHT

1,7t

**LUFFING JIB** 

Not applicable