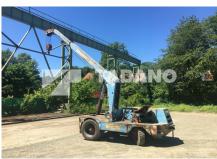

## **2810 DEMAG V35**

ID 2810

SERIAL NUMBER

3886

CAPACITY (T)

4

YEAR OF MANUFACTURE

1968

**AVAILABLE** immediately

LOCATION Zweibrücken, DE

H AND KM UPDATE 26.04.2022

**CARRIER** 

ENGINE MWM 2Zyl.

EMISSION

Not applicable

KILOMETERS

Not applicable

TIRE SIZE

Not applicable

HOURS

Not applicable

DRIVE

Not applicable

**SUPERSTRUCTURE** 

**ENGINE** 

Not applicable

BOOM EXTENSION

Not applicable

HOOK BLOCKS Typ 4-2SH HOURS

Not applicable

WINCHES

H1

SAFE LOAD INDICATOR

Not applicable

MAIN BOOM

Not applicable

COUNTERWEIGHT

1,7t

**LUFFING JIB** 

Not applicable