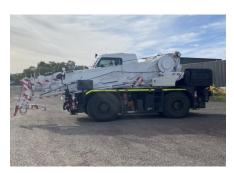

## **TADANO GR200EX-3**

ID 527419

SERIAL NUMBER

527419

CAPACITY (T)

20t

YEAR OF MANUFACTURE

2022

## **ADDITIONAL EQUIPMENT**

This crane, located in Perth (WA), is in excellent condition, with low hours and kilometers. It features a 27.5m main boom and an underslung hydraulic offset fly jib (4.5m-6.9m) for versatile lifting. Key features include an auxiliary winch with headache ball, Tadano View System for enhanced visibility, and a rigging remote for improved control. Its compact design and quick set-up make it ideal for various projects, offering convenience and efficiency.