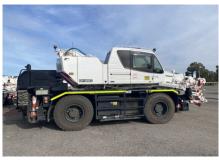

## **TADANO GR200EX-3**

ID 527419

SERIAL NUMBER

527419

CAPACITY (T)

20t

YEAR OF MANUFACTURE

2022

## **ADDITIONAL EQUIPMENT**

This crane, located in Perth (WA), is in excellent condition, with low hours and kilometers. It features a 27.5m main boom and an underslung hydraulic offset fly jib (4.5m-6.9m) for versatile lifting. Key features include an auxiliary winch with headache ball, Tadano View System for enhanced visibility, and a rigging remote for improved control. Its compact design and quick set-up make it ideal for various projects, offering convenience and efficiency.