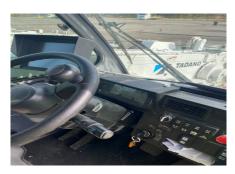

## **ADDITIONAL EQUIPMENT**

This crane, located in Perth (WA), is in excellent condition, with low hours and kilometers. It features a 27.5m main boom and an underslung hydraulic offset fly jib (4.5m-6.9m) for versatile lifting. Key features include an auxiliary winch with headache ball, Tadano View System for enhanced visibility, and a rigging remote for improved control. Its compact design and quick set-up make it ideal for various projects, offering convenience and efficiency.