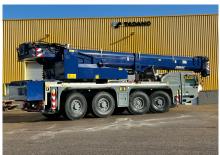

# 2913NL DEMAG AC 100-4L

**ID 2913NL** 

SERIAL NUMBER

10680

CAPACITY (T)

100t

YEAR OF MANUFACTURE

2019

### **CARRIER**

ENGINE

DB OM 471 LA

**EMISSION** 

Stage IV/Tier 4f

KILOMETERS

20516km

TIRE SIZE

16:00 R25

**HOURS** 

Not applicable

DRIVE

 $8 \times 6 \times 8$ 

#### **SUPERSTRUCTURE**

**ENGINE** 

**DB OM 934 LA** 

**BOOM EXTENSION** 

Not applicable

HOOK BLOCKS

Type 50-3 SH

HOURS 3140

WINCHES

H1

SAFE LOAD INDICATOR

IC1+

**MAIN BOOM** 12m - 59,4m

COUNTERWEIGHT

24,5t

LUFFING JIB