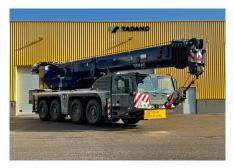

# 2913NL DEMAG AC 100-4L

**ID 2913NL** 

SERIAL NUMBER

10680

CAPACITY (T)

100t

YEAR OF MANUFACTURE

2019

### **CARRIER**

ENGINE

DB OM 471 LA

**EMISSION** 

Stage IV/Tier 4f

KILOMETERS

20516km

TIRE SIZE

16:00 R25

**HOURS** 

Not applicable

DRIVE

 $8 \times 6 \times 8$ 

#### **SUPERSTRUCTURE**

**ENGINE** 

**DB OM 934 LA** 

**BOOM EXTENSION** 

Not applicable

HOOK BLOCKS

Type 50-3 SH

HOURS 3140

WINCHES

H1

SAFE LOAD INDICATOR

IC1+

**MAIN BOOM** 12m - 59,4m

COUNTERWEIGHT

24,5t

LUFFING JIB