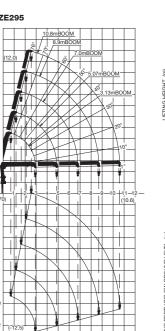

#### ded Lifting Co

| Rated Lifting Capacities                                                                                                                                                                                                                                                                                                                                                                                                                                                                                                                                                                                                                                                                                                                                                                                                                                                                                                                                                                                                                                                                                                                                                                                                                                                                                                                                                                                                                                                                                                                                                                                                                                                                                                                                                                                                                                                                                                                                                                                                                                                            |                                                                                                                                                                                                                                                                                                                                                                                                                                                                                                                                                                                                                                                                                                                                                                                                                                                                                                                                                                                                                                                                                                                                                                                                                                                                                                                                                                                                                                                                                                                                                                                                                                                                                                                                                                                                                                                                                                                                                                                              |                                                                                                                           |  |  |
|-------------------------------------------------------------------------------------------------------------------------------------------------------------------------------------------------------------------------------------------------------------------------------------------------------------------------------------------------------------------------------------------------------------------------------------------------------------------------------------------------------------------------------------------------------------------------------------------------------------------------------------------------------------------------------------------------------------------------------------------------------------------------------------------------------------------------------------------------------------------------------------------------------------------------------------------------------------------------------------------------------------------------------------------------------------------------------------------------------------------------------------------------------------------------------------------------------------------------------------------------------------------------------------------------------------------------------------------------------------------------------------------------------------------------------------------------------------------------------------------------------------------------------------------------------------------------------------------------------------------------------------------------------------------------------------------------------------------------------------------------------------------------------------------------------------------------------------------------------------------------------------------------------------------------------------------------------------------------------------------------------------------------------------------------------------------------------------|----------------------------------------------------------------------------------------------------------------------------------------------------------------------------------------------------------------------------------------------------------------------------------------------------------------------------------------------------------------------------------------------------------------------------------------------------------------------------------------------------------------------------------------------------------------------------------------------------------------------------------------------------------------------------------------------------------------------------------------------------------------------------------------------------------------------------------------------------------------------------------------------------------------------------------------------------------------------------------------------------------------------------------------------------------------------------------------------------------------------------------------------------------------------------------------------------------------------------------------------------------------------------------------------------------------------------------------------------------------------------------------------------------------------------------------------------------------------------------------------------------------------------------------------------------------------------------------------------------------------------------------------------------------------------------------------------------------------------------------------------------------------------------------------------------------------------------------------------------------------------------------------------------------------------------------------------------------------------------------------|---------------------------------------------------------------------------------------------------------------------------|--|--|
| Table A                                                                                                                                                                                                                                                                                                                                                                                                                                                                                                                                                                                                                                                                                                                                                                                                                                                                                                                                                                                                                                                                                                                                                                                                                                                                                                                                                                                                                                                                                                                                                                                                                                                                                                                                                                                                                                                                                                                                                                                                                                                                             | Table C                                                                                                                                                                                                                                                                                                                                                                                                                                                                                                                                                                                                                                                                                                                                                                                                                                                                                                                                                                                                                                                                                                                                                                                                                                                                                                                                                                                                                                                                                                                                                                                                                                                                                                                                                                                                                                                                                                                                                                                      | Table D                                                                                                                   |  |  |
| M-ZE293HRB                                                                                                                                                                                                                                                                                                                                                                                                                                                                                                                                                                                                                                                                                                                                                                                                                                                                                                                                                                                                                                                                                                                                                                                                                                                                                                                                                                                                                                                                                                                                                                                                                                                                                                                                                                                                                                                                                                                                                                                                                                                                          | TM-ZE293HRB                                                                                                                                                                                                                                                                                                                                                                                                                                                                                                                                                                                                                                                                                                                                                                                                                                                                                                                                                                                                                                                                                                                                                                                                                                                                                                                                                                                                                                                                                                                                                                                                                                                                                                                                                                                                                                                                                                                                                                                  | TM-ZE293HRB                                                                                                               |  |  |
| 2.85 m / 4.74 m Boom                                                                                                                                                                                                                                                                                                                                                                                                                                                                                                                                                                                                                                                                                                                                                                                                                                                                                                                                                                                                                                                                                                                                                                                                                                                                                                                                                                                                                                                                                                                                                                                                                                                                                                                                                                                                                                                                                                                                                                                                                                                                | ● 2.85 m / 4.74 m Boom                                                                                                                                                                                                                                                                                                                                                                                                                                                                                                                                                                                                                                                                                                                                                                                                                                                                                                                                                                                                                                                                                                                                                                                                                                                                                                                                                                                                                                                                                                                                                                                                                                                                                                                                                                                                                                                                                                                                                                       |                                                                                                                           |  |  |
| DAD RADIUS (m) 1.6 below 2.0 2.5 3.0 3.5 4.0 4.54                                                                                                                                                                                                                                                                                                                                                                                                                                                                                                                                                                                                                                                                                                                                                                                                                                                                                                                                                                                                                                                                                                                                                                                                                                                                                                                                                                                                                                                                                                                                                                                                                                                                                                                                                                                                                                                                                                                                                                                                                                   | LOAD RADIUS (m) 1.6 below 2.0 2.5 3.0 3.5 4.0 4.54                                                                                                                                                                                                                                                                                                                                                                                                                                                                                                                                                                                                                                                                                                                                                                                                                                                                                                                                                                                                                                                                                                                                                                                                                                                                                                                                                                                                                                                                                                                                                                                                                                                                                                                                                                                                                                                                                                                                           | LOAD RADIUS (m) 1.6 <sup>2nd</sup> 2.0 2.5 3.0 3.5 4.0 4.54                                                               |  |  |
| RANE STRENGTH 3,030 2,330 1,880 1,500 1,250 1,080 980                                                                                                                                                                                                                                                                                                                                                                                                                                                                                                                                                                                                                                                                                                                                                                                                                                                                                                                                                                                                                                                                                                                                                                                                                                                                                                                                                                                                                                                                                                                                                                                                                                                                                                                                                                                                                                                                                                                                                                                                                               | CRANE STRENGTH 3,030 2,330 1,880 1,500 1,250 1,080 980                                                                                                                                                                                                                                                                                                                                                                                                                                                                                                                                                                                                                                                                                                                                                                                                                                                                                                                                                                                                                                                                                                                                                                                                                                                                                                                                                                                                                                                                                                                                                                                                                                                                                                                                                                                                                                                                                                                                       | CRANE STRENGTH 3,030 2,330 1,880 1,500 1,250 1,080 980                                                                    |  |  |
| MAX. 3,030 2,330 1,730 1,230 930 730 630                                                                                                                                                                                                                                                                                                                                                                                                                                                                                                                                                                                                                                                                                                                                                                                                                                                                                                                                                                                                                                                                                                                                                                                                                                                                                                                                                                                                                                                                                                                                                                                                                                                                                                                                                                                                                                                                                                                                                                                                                                            | EMPTY Extension MAX. 3,030 2,330 1,880 1,480 1,100 850 730                                                                                                                                                                                                                                                                                                                                                                                                                                                                                                                                                                                                                                                                                                                                                                                                                                                                                                                                                                                                                                                                                                                                                                                                                                                                                                                                                                                                                                                                                                                                                                                                                                                                                                                                                                                                                                                                                                                                   | EMPTY Extension MAX. 3,030 2,330 1,880 1,500 1,250 1,080 980                                                              |  |  |
| ASSIS outriggers MIN. 1,580 980 680 480 380 330 280                                                                                                                                                                                                                                                                                                                                                                                                                                                                                                                                                                                                                                                                                                                                                                                                                                                                                                                                                                                                                                                                                                                                                                                                                                                                                                                                                                                                                                                                                                                                                                                                                                                                                                                                                                                                                                                                                                                                                                                                                                 | CHASSIS outriggers MIN. 1,580 980 680 480 380 330 280                                                                                                                                                                                                                                                                                                                                                                                                                                                                                                                                                                                                                                                                                                                                                                                                                                                                                                                                                                                                                                                                                                                                                                                                                                                                                                                                                                                                                                                                                                                                                                                                                                                                                                                                                                                                                                                                                                                                        | CHASSIS outriggers MIN. 1,580 980 680 480 380 330 280                                                                     |  |  |
| 6.6 m Boom                                                                                                                                                                                                                                                                                                                                                                                                                                                                                                                                                                                                                                                                                                                                                                                                                                                                                                                                                                                                                                                                                                                                                                                                                                                                                                                                                                                                                                                                                                                                                                                                                                                                                                                                                                                                                                                                                                                                                                                                                                                                          | ● 6.6 m Boom                                                                                                                                                                                                                                                                                                                                                                                                                                                                                                                                                                                                                                                                                                                                                                                                                                                                                                                                                                                                                                                                                                                                                                                                                                                                                                                                                                                                                                                                                                                                                                                                                                                                                                                                                                                                                                                                                                                                                                                 | ● 6.6 m Boom                                                                                                              |  |  |
| DAD RADIUS (m)   2.2 and   2.5   3.0   3.5   4.0   4.5   5.0   5.5   6.0   6.4                                                                                                                                                                                                                                                                                                                                                                                                                                                                                                                                                                                                                                                                                                                                                                                                                                                                                                                                                                                                                                                                                                                                                                                                                                                                                                                                                                                                                                                                                                                                                                                                                                                                                                                                                                                                                                                                                                                                                                                                      | LOAD RADIUS (m) 2.2 ad 2.5 3.0 3.5 4.0 4.5 5.0 5.5 6.0 6.4                                                                                                                                                                                                                                                                                                                                                                                                                                                                                                                                                                                                                                                                                                                                                                                                                                                                                                                                                                                                                                                                                                                                                                                                                                                                                                                                                                                                                                                                                                                                                                                                                                                                                                                                                                                                                                                                                                                                   | LOAD RADIUS (m) 2.2 std 2.5 3.0 3.5 4.0 4.5 5.0 5.5 6.0 6.4                                                               |  |  |
| RANE STRENGTH 1,880 1,680 1,430 1,230 1,080 980 900 800 730 680                                                                                                                                                                                                                                                                                                                                                                                                                                                                                                                                                                                                                                                                                                                                                                                                                                                                                                                                                                                                                                                                                                                                                                                                                                                                                                                                                                                                                                                                                                                                                                                                                                                                                                                                                                                                                                                                                                                                                                                                                     | CRANE STRENGTH 1,880 1,680 1,430 1,230 1,080 980 900 800 730 680                                                                                                                                                                                                                                                                                                                                                                                                                                                                                                                                                                                                                                                                                                                                                                                                                                                                                                                                                                                                                                                                                                                                                                                                                                                                                                                                                                                                                                                                                                                                                                                                                                                                                                                                                                                                                                                                                                                             | CRANE STRENGTH 1,880 1,680 1,430 1,230 1,080 980 900 800 730 680                                                          |  |  |
| MPTY Edition width of outlogges         MAX.         1,880         1,630         1,230         930         730         600         500         430         380         350                                                                                                                                                                                                                                                                                                                                                                                                                                                                                                                                                                                                                                                                                                                                                                                                                                                                                                                                                                                                                                                                                                                                                                                                                                                                                                                                                                                                                                                                                                                                                                                                                                                                                                                                                                                                                                                                                                          | EMPTY Extension width MAX 1,880 1,680 1,400 1,100 850 700 600 530 480 430                                                                                                                                                                                                                                                                                                                                                                                                                                                                                                                                                                                                                                                                                                                                                                                                                                                                                                                                                                                                                                                                                                                                                                                                                                                                                                                                                                                                                                                                                                                                                                                                                                                                                                                                                                                                                                                                                                                    | EMPTY Extension width MAX 1,880 1,680 1,430 1,230 1,080 980 900 800 730 680                                               |  |  |
| M-ZE294HRB                                                                                                                                                                                                                                                                                                                                                                                                                                                                                                                                                                                                                                                                                                                                                                                                                                                                                                                                                                                                                                                                                                                                                                                                                                                                                                                                                                                                                                                                                                                                                                                                                                                                                                                                                                                                                                                                                                                                                                                                                                                                          | TM-ZE294HRB                                                                                                                                                                                                                                                                                                                                                                                                                                                                                                                                                                                                                                                                                                                                                                                                                                                                                                                                                                                                                                                                                                                                                                                                                                                                                                                                                                                                                                                                                                                                                                                                                                                                                                                                                                                                                                                                                                                                                                                  | TM-ZE294HRB                                                                                                               |  |  |
| 3.17 m / 5.12 m Boom                                                                                                                                                                                                                                                                                                                                                                                                                                                                                                                                                                                                                                                                                                                                                                                                                                                                                                                                                                                                                                                                                                                                                                                                                                                                                                                                                                                                                                                                                                                                                                                                                                                                                                                                                                                                                                                                                                                                                                                                                                                                | • 3.17 m / 5.12 m Boom                                                                                                                                                                                                                                                                                                                                                                                                                                                                                                                                                                                                                                                                                                                                                                                                                                                                                                                                                                                                                                                                                                                                                                                                                                                                                                                                                                                                                                                                                                                                                                                                                                                                                                                                                                                                                                                                                                                                                                       | • 3.17 m / 5.12 m Boom                                                                                                    |  |  |
| DAD RADIUS (m) 1.6 and 2.0 2.5 3.0 3.5 4.0 4.5 4.92                                                                                                                                                                                                                                                                                                                                                                                                                                                                                                                                                                                                                                                                                                                                                                                                                                                                                                                                                                                                                                                                                                                                                                                                                                                                                                                                                                                                                                                                                                                                                                                                                                                                                                                                                                                                                                                                                                                                                                                                                                 | LOAD RADIUS (m) 1.6 below 2.0 2.5 3.0 3.5 4.0 4.5 4.92                                                                                                                                                                                                                                                                                                                                                                                                                                                                                                                                                                                                                                                                                                                                                                                                                                                                                                                                                                                                                                                                                                                                                                                                                                                                                                                                                                                                                                                                                                                                                                                                                                                                                                                                                                                                                                                                                                                                       | LOAD RADIUS (m) 1.6 below 2.0 2.5 3.0 3.5 4.0 4.5 4.92                                                                    |  |  |
| RANE STRENGTH 3,030 2,330 1,880 1,500 1,250 1,080 930 850 [April 10,000 1,250 1,080 930 850 850 850 850 850 850 850 850 850 85                                                                                                                                                                                                                                                                                                                                                                                                                                                                                                                                                                                                                                                                                                                                                                                                                                                                                                                                                                                                                                                                                                                                                                                                                                                                                                                                                                                                                                                                                                                                                                                                                                                                                                                                                                                                                                                                                                                                                      | CRANE STRENGTH 3,030 2,330 1,880 1,500 1,250 1,080 930 850<br>EMPTY Extension MAX 3,030 2,330 1,880 1,500 1,100 880 700 600                                                                                                                                                                                                                                                                                                                                                                                                                                                                                                                                                                                                                                                                                                                                                                                                                                                                                                                                                                                                                                                                                                                                                                                                                                                                                                                                                                                                                                                                                                                                                                                                                                                                                                                                                                                                                                                                  | CRANE STRENGTH 3,030 2,330 1,880 1,500 1,250 1,080 930 850                                                                |  |  |
| MPTY (width of SASIS)         Extension (MAX) (3,030)         2,330   1,800   1,250   930   730   580   530   730   730   730   730   730   730   730   730   730   730   730   730   730   730   730   730   730   730   730   730   730   730   730   730   730   730   730   730   730   730   730   730   730   730   730   730   730   730   730   730   730   730   730   730   730   730   730   730   730   730   730   730   730   730   730   730   730   730   730   730   730   730   730   730   730   730   730   730   730   730   730   730   730   730   730   730   730   730   730   730   730   730   730   730   730   730   730   730   730   730   730   730   730   730   730   730   730   730   730   730   730   730   730   730   730   730   730   730   730   730   730   730   730   730   730   730   730   730   730   730   730   730   730   730   730   730   730   730   730   730   730   730   730   730   730   730   730   730   730   730   730   730   730   730   730   730   730   730   730   730   730   730   730   730   730   730   730   730   730   730   730   730   730   730   730   730   730   730   730   730   730   730   730   730   730   730   730   730   730   730   730   730   730   730   730   730   730   730   730   730   730   730   730   730   730   730   730   730   730   730   730   730   730   730   730   730   730   730   730   730   730   730   730   730   730   730   730   730   730   730   730   730   730   730   730   730   730   730   730   730   730   730   730   730   730   730   730   730   730   730   730   730   730   730   730   730   730   730   730   730   730   730   730   730   730   730   730   730   730   730   730   730   730   730   730   730   730   730   730   730   730   730   730   730   730   730   730   730   730   730   730   730   730   730   730   730   730   730   730   730   730   730   730   730   730   730   730   730   730   730   730   730   730   730   730   730   730   730   730   730   730   730   730   730   730   730 | EMPTY Extension IMAX 3,030 2,330 1,880 1,500 1,100 880 700 600 CHASSIS MIN 1,580 980 680 480 380 300 250 230                                                                                                                                                                                                                                                                                                                                                                                                                                                                                                                                                                                                                                                                                                                                                                                                                                                                                                                                                                                                                                                                                                                                                                                                                                                                                                                                                                                                                                                                                                                                                                                                                                                                                                                                                                                                                                                                                 | EMPTY CHASSO duffigers MIN. 1,580 980 680 480 380 300 250 230                                                             |  |  |
| 7.01 m Boom                                                                                                                                                                                                                                                                                                                                                                                                                                                                                                                                                                                                                                                                                                                                                                                                                                                                                                                                                                                                                                                                                                                                                                                                                                                                                                                                                                                                                                                                                                                                                                                                                                                                                                                                                                                                                                                                                                                                                                                                                                                                         | • 7.01 m Boom                                                                                                                                                                                                                                                                                                                                                                                                                                                                                                                                                                                                                                                                                                                                                                                                                                                                                                                                                                                                                                                                                                                                                                                                                                                                                                                                                                                                                                                                                                                                                                                                                                                                                                                                                                                                                                                                                                                                                                                | • 7.01 m Boom                                                                                                             |  |  |
| DAD RADIUS (m) 2.2 ad 2.5 3.0 3.5 4.0 4.5 5.0 5.5 6.0 6.81                                                                                                                                                                                                                                                                                                                                                                                                                                                                                                                                                                                                                                                                                                                                                                                                                                                                                                                                                                                                                                                                                                                                                                                                                                                                                                                                                                                                                                                                                                                                                                                                                                                                                                                                                                                                                                                                                                                                                                                                                          | LOAD RADIUS (m) 2.2 ml 2.5 3.0 3.5 4.0 4.5 5.0 5.5 6.0 6.81                                                                                                                                                                                                                                                                                                                                                                                                                                                                                                                                                                                                                                                                                                                                                                                                                                                                                                                                                                                                                                                                                                                                                                                                                                                                                                                                                                                                                                                                                                                                                                                                                                                                                                                                                                                                                                                                                                                                  | LOAD RADIUS (m) 2.2 and 2.5 3.0 3.5 4.0 4.5 5.0 5.5 6.0 6.81                                                              |  |  |
| RANE STRENGTH 1,880 1,680 1,430 1,230 1,080 930 830 730 650 580                                                                                                                                                                                                                                                                                                                                                                                                                                                                                                                                                                                                                                                                                                                                                                                                                                                                                                                                                                                                                                                                                                                                                                                                                                                                                                                                                                                                                                                                                                                                                                                                                                                                                                                                                                                                                                                                                                                                                                                                                     | CRANE STRENGTH 1,880 1,680 1,430 1,230 1,080 930 830 730 650 580                                                                                                                                                                                                                                                                                                                                                                                                                                                                                                                                                                                                                                                                                                                                                                                                                                                                                                                                                                                                                                                                                                                                                                                                                                                                                                                                                                                                                                                                                                                                                                                                                                                                                                                                                                                                                                                                                                                             | CRANE STRENGTH 1,880 1,680 1,430 1,230 1,080 930 830 730 650 580                                                          |  |  |
| /PTV Edistion width MAX. 1,880 1,680 1,250 930 730 580 500 430 350 300                                                                                                                                                                                                                                                                                                                                                                                                                                                                                                                                                                                                                                                                                                                                                                                                                                                                                                                                                                                                                                                                                                                                                                                                                                                                                                                                                                                                                                                                                                                                                                                                                                                                                                                                                                                                                                                                                                                                                                                                              | EMPTY Extension width MAX, 1,880 1,680 1,400 1,100 880 700 600 530 450 350 (CHASSIS)                                                                                                                                                                                                                                                                                                                                                                                                                                                                                                                                                                                                                                                                                                                                                                                                                                                                                                                                                                                                                                                                                                                                                                                                                                                                                                                                                                                                                                                                                                                                                                                                                                                                                                                                                                                                                                                                                                         | EMPTY Entersion width MAX. 1,880 1,680 1,430 1,230 1,080 930 830 730 650 580                                              |  |  |
| 8.9 m Boom                                                                                                                                                                                                                                                                                                                                                                                                                                                                                                                                                                                                                                                                                                                                                                                                                                                                                                                                                                                                                                                                                                                                                                                                                                                                                                                                                                                                                                                                                                                                                                                                                                                                                                                                                                                                                                                                                                                                                                                                                                                                          | ● 8.9 m Boom                                                                                                                                                                                                                                                                                                                                                                                                                                                                                                                                                                                                                                                                                                                                                                                                                                                                                                                                                                                                                                                                                                                                                                                                                                                                                                                                                                                                                                                                                                                                                                                                                                                                                                                                                                                                                                                                                                                                                                                 | ● 8.9 m Boom                                                                                                              |  |  |
| DAD RADIUS (m) 3.0 and below 3.5 4.0 5.0 6.0 7.0 8.0 8.7                                                                                                                                                                                                                                                                                                                                                                                                                                                                                                                                                                                                                                                                                                                                                                                                                                                                                                                                                                                                                                                                                                                                                                                                                                                                                                                                                                                                                                                                                                                                                                                                                                                                                                                                                                                                                                                                                                                                                                                                                            | LOAD RADIUS (m) 3.0 and below 3.5 4.0 5.0 6.0 7.0 8.0 8.7                                                                                                                                                                                                                                                                                                                                                                                                                                                                                                                                                                                                                                                                                                                                                                                                                                                                                                                                                                                                                                                                                                                                                                                                                                                                                                                                                                                                                                                                                                                                                                                                                                                                                                                                                                                                                                                                                                                                    | LOAD RADIUS (m) 3.0 and 3.5 4.0 5.0 6.0 7.0 8.0 8.7                                                                       |  |  |
| RANE STRENGTH 1,080 1,080 980 780 650 550 480 430                                                                                                                                                                                                                                                                                                                                                                                                                                                                                                                                                                                                                                                                                                                                                                                                                                                                                                                                                                                                                                                                                                                                                                                                                                                                                                                                                                                                                                                                                                                                                                                                                                                                                                                                                                                                                                                                                                                                                                                                                                   | CRANE STRENGTH 1,080 1,080 980 780 650 550 480 430                                                                                                                                                                                                                                                                                                                                                                                                                                                                                                                                                                                                                                                                                                                                                                                                                                                                                                                                                                                                                                                                                                                                                                                                                                                                                                                                                                                                                                                                                                                                                                                                                                                                                                                                                                                                                                                                                                                                           | CRANE STRENGTH 1,080 1,080 980 780 650 550 480 430                                                                        |  |  |
| APTY Skills of outgoes         MAX.         1,080         930         730         500         350         280         230         200                                                                                                                                                                                                                                                                                                                                                                                                                                                                                                                                                                                                                                                                                                                                                                                                                                                                                                                                                                                                                                                                                                                                                                                                                                                                                                                                                                                                                                                                                                                                                                                                                                                                                                                                                                                                                                                                                                                                               | EMPTY   Extension width   MAX   1,080   1,080   880   600   450   350   280   250                                                                                                                                                                                                                                                                                                                                                                                                                                                                                                                                                                                                                                                                                                                                                                                                                                                                                                                                                                                                                                                                                                                                                                                                                                                                                                                                                                                                                                                                                                                                                                                                                                                                                                                                                                                                                                                                                                            | EMPTY Edgreson width CHASSIS of outroges MAX 1,080 1,080 980 780 650 550 480 430                                          |  |  |
|                                                                                                                                                                                                                                                                                                                                                                                                                                                                                                                                                                                                                                                                                                                                                                                                                                                                                                                                                                                                                                                                                                                                                                                                                                                                                                                                                                                                                                                                                                                                                                                                                                                                                                                                                                                                                                                                                                                                                                                                                                                                                     | TM-ZE295HRB                                                                                                                                                                                                                                                                                                                                                                                                                                                                                                                                                                                                                                                                                                                                                                                                                                                                                                                                                                                                                                                                                                                                                                                                                                                                                                                                                                                                                                                                                                                                                                                                                                                                                                                                                                                                                                                                                                                                                                                  | TM-ZE295HRB                                                                                                               |  |  |
|                                                                                                                                                                                                                                                                                                                                                                                                                                                                                                                                                                                                                                                                                                                                                                                                                                                                                                                                                                                                                                                                                                                                                                                                                                                                                                                                                                                                                                                                                                                                                                                                                                                                                                                                                                                                                                                                                                                                                                                                                                                                                     | ● 3.13 m / 5.07 m Boom                                                                                                                                                                                                                                                                                                                                                                                                                                                                                                                                                                                                                                                                                                                                                                                                                                                                                                                                                                                                                                                                                                                                                                                                                                                                                                                                                                                                                                                                                                                                                                                                                                                                                                                                                                                                                                                                                                                                                                       | ● 3.13 m / 5.07 m Boom                                                                                                    |  |  |
|                                                                                                                                                                                                                                                                                                                                                                                                                                                                                                                                                                                                                                                                                                                                                                                                                                                                                                                                                                                                                                                                                                                                                                                                                                                                                                                                                                                                                                                                                                                                                                                                                                                                                                                                                                                                                                                                                                                                                                                                                                                                                     | LOAD RADIUS (m) 1.5 and 2.0 2.5 3.0 3.5 4.0 4.5 4.87                                                                                                                                                                                                                                                                                                                                                                                                                                                                                                                                                                                                                                                                                                                                                                                                                                                                                                                                                                                                                                                                                                                                                                                                                                                                                                                                                                                                                                                                                                                                                                                                                                                                                                                                                                                                                                                                                                                                         | LOAD RADIUS (m) 1.5 and 2.0 2.5 3.0 3.5 4.0 4.5 4.87                                                                      |  |  |
|                                                                                                                                                                                                                                                                                                                                                                                                                                                                                                                                                                                                                                                                                                                                                                                                                                                                                                                                                                                                                                                                                                                                                                                                                                                                                                                                                                                                                                                                                                                                                                                                                                                                                                                                                                                                                                                                                                                                                                                                                                                                                     | CRANE STRENGTH 3,030 2,180 1,730 1,430 1,230 1,080 930 830                                                                                                                                                                                                                                                                                                                                                                                                                                                                                                                                                                                                                                                                                                                                                                                                                                                                                                                                                                                                                                                                                                                                                                                                                                                                                                                                                                                                                                                                                                                                                                                                                                                                                                                                                                                                                                                                                                                                   | CRANE STRENGTH 3,030 2,180 1,730 1,430 1,230 1,080 930 830                                                                |  |  |
|                                                                                                                                                                                                                                                                                                                                                                                                                                                                                                                                                                                                                                                                                                                                                                                                                                                                                                                                                                                                                                                                                                                                                                                                                                                                                                                                                                                                                                                                                                                                                                                                                                                                                                                                                                                                                                                                                                                                                                                                                                                                                     | BMPT/ Extension MAX 3,030 2,180 1,730 1,430 1,130 850 680 580 CHASSIO unifinger MIN 1,580 980 630 480 380 280 230 200                                                                                                                                                                                                                                                                                                                                                                                                                                                                                                                                                                                                                                                                                                                                                                                                                                                                                                                                                                                                                                                                                                                                                                                                                                                                                                                                                                                                                                                                                                                                                                                                                                                                                                                                                                                                                                                                        | EMPTY Extension MAX. 3,030 2,180 1,730 1,430 1,230 1,080 930 830 CHASSIO OUTGGBER MINI. 1,580 980 630 480 380 280 230 200 |  |  |
|                                                                                                                                                                                                                                                                                                                                                                                                                                                                                                                                                                                                                                                                                                                                                                                                                                                                                                                                                                                                                                                                                                                                                                                                                                                                                                                                                                                                                                                                                                                                                                                                                                                                                                                                                                                                                                                                                                                                                                                                                                                                                     | CHASSIS   outriggers   MIN.   1,580   980   630   480   380   280   230   200  <br>● 7.0 m Boom                                                                                                                                                                                                                                                                                                                                                                                                                                                                                                                                                                                                                                                                                                                                                                                                                                                                                                                                                                                                                                                                                                                                                                                                                                                                                                                                                                                                                                                                                                                                                                                                                                                                                                                                                                                                                                                                                              | UTHSSIS   outriggers   MIN.   1,580   980   630   480   380   280   230   200  <br>● 7.0 m Boom                           |  |  |
|                                                                                                                                                                                                                                                                                                                                                                                                                                                                                                                                                                                                                                                                                                                                                                                                                                                                                                                                                                                                                                                                                                                                                                                                                                                                                                                                                                                                                                                                                                                                                                                                                                                                                                                                                                                                                                                                                                                                                                                                                                                                                     | LOAD RADIUS (m) 2.2 m 2.5 3.0 3.5 4.0 4.5 5.0 5.5 6.0 6.8                                                                                                                                                                                                                                                                                                                                                                                                                                                                                                                                                                                                                                                                                                                                                                                                                                                                                                                                                                                                                                                                                                                                                                                                                                                                                                                                                                                                                                                                                                                                                                                                                                                                                                                                                                                                                                                                                                                                    | LOAD RADIUS (m)   2.2 m/2   2.5   3.0   3.5   4.0   4.5   5.0   5.5   6.0   6.8                                           |  |  |
|                                                                                                                                                                                                                                                                                                                                                                                                                                                                                                                                                                                                                                                                                                                                                                                                                                                                                                                                                                                                                                                                                                                                                                                                                                                                                                                                                                                                                                                                                                                                                                                                                                                                                                                                                                                                                                                                                                                                                                                                                                                                                     | CRANE STRENGTH 1,880 1,680 1,430 1,180 1,030 880 780 680 630 530                                                                                                                                                                                                                                                                                                                                                                                                                                                                                                                                                                                                                                                                                                                                                                                                                                                                                                                                                                                                                                                                                                                                                                                                                                                                                                                                                                                                                                                                                                                                                                                                                                                                                                                                                                                                                                                                                                                             | CRANE STRENGTH 1,880 1,680 1,430 1,180 1,030 880 780 680 630 530                                                          |  |  |
|                                                                                                                                                                                                                                                                                                                                                                                                                                                                                                                                                                                                                                                                                                                                                                                                                                                                                                                                                                                                                                                                                                                                                                                                                                                                                                                                                                                                                                                                                                                                                                                                                                                                                                                                                                                                                                                                                                                                                                                                                                                                                     | EMPTY Expression width MAX. 1,880 1,680 1,400 1,130 850 680 550 450 400 300                                                                                                                                                                                                                                                                                                                                                                                                                                                                                                                                                                                                                                                                                                                                                                                                                                                                                                                                                                                                                                                                                                                                                                                                                                                                                                                                                                                                                                                                                                                                                                                                                                                                                                                                                                                                                                                                                                                  | EMPTY Extension width MAX. 1,880 1,680 1,430 1,180 1,030 880 780 680 630 530                                              |  |  |
|                                                                                                                                                                                                                                                                                                                                                                                                                                                                                                                                                                                                                                                                                                                                                                                                                                                                                                                                                                                                                                                                                                                                                                                                                                                                                                                                                                                                                                                                                                                                                                                                                                                                                                                                                                                                                                                                                                                                                                                                                                                                                     | ● 8.9 m Boom                                                                                                                                                                                                                                                                                                                                                                                                                                                                                                                                                                                                                                                                                                                                                                                                                                                                                                                                                                                                                                                                                                                                                                                                                                                                                                                                                                                                                                                                                                                                                                                                                                                                                                                                                                                                                                                                                                                                                                                 | ● 8.9 m Boom                                                                                                              |  |  |
|                                                                                                                                                                                                                                                                                                                                                                                                                                                                                                                                                                                                                                                                                                                                                                                                                                                                                                                                                                                                                                                                                                                                                                                                                                                                                                                                                                                                                                                                                                                                                                                                                                                                                                                                                                                                                                                                                                                                                                                                                                                                                     | LOAD RADIUS (m) 3.0 and 3.5 4.0 5.0 6.0 7.0 8.0 8.7                                                                                                                                                                                                                                                                                                                                                                                                                                                                                                                                                                                                                                                                                                                                                                                                                                                                                                                                                                                                                                                                                                                                                                                                                                                                                                                                                                                                                                                                                                                                                                                                                                                                                                                                                                                                                                                                                                                                          | LOAD RADIUS (m) 3.0 and 3.5 4.0 5.0 6.0 7.0 8.0 8.7                                                                       |  |  |
|                                                                                                                                                                                                                                                                                                                                                                                                                                                                                                                                                                                                                                                                                                                                                                                                                                                                                                                                                                                                                                                                                                                                                                                                                                                                                                                                                                                                                                                                                                                                                                                                                                                                                                                                                                                                                                                                                                                                                                                                                                                                                     | CRANE STRENGTH 1,030 950 830 680 580 500 430 400                                                                                                                                                                                                                                                                                                                                                                                                                                                                                                                                                                                                                                                                                                                                                                                                                                                                                                                                                                                                                                                                                                                                                                                                                                                                                                                                                                                                                                                                                                                                                                                                                                                                                                                                                                                                                                                                                                                                             | CRANE STRENGTH 1,030 950 830 680 580 500 430 400                                                                          |  |  |
|                                                                                                                                                                                                                                                                                                                                                                                                                                                                                                                                                                                                                                                                                                                                                                                                                                                                                                                                                                                                                                                                                                                                                                                                                                                                                                                                                                                                                                                                                                                                                                                                                                                                                                                                                                                                                                                                                                                                                                                                                                                                                     | EMPTY   Extrision width   CHASSIS   droutingges   MAX   1,030   900   780   550   400   300   230   200                                                                                                                                                                                                                                                                                                                                                                                                                                                                                                                                                                                                                                                                                                                                                                                                                                                                                                                                                                                                                                                                                                                                                                                                                                                                                                                                                                                                                                                                                                                                                                                                                                                                                                                                                                                                                                                                                      | EMPTY   Extension width   CHASSIS   droutingges   MAX.   1,030   950   830   680   580   500   430   400                  |  |  |
|                                                                                                                                                                                                                                                                                                                                                                                                                                                                                                                                                                                                                                                                                                                                                                                                                                                                                                                                                                                                                                                                                                                                                                                                                                                                                                                                                                                                                                                                                                                                                                                                                                                                                                                                                                                                                                                                                                                                                                                                                                                                                     | ● 10.8 m Boom                                                                                                                                                                                                                                                                                                                                                                                                                                                                                                                                                                                                                                                                                                                                                                                                                                                                                                                                                                                                                                                                                                                                                                                                                                                                                                                                                                                                                                                                                                                                                                                                                                                                                                                                                                                                                                                                                                                                                                                | ● 10.8 m Boom                                                                                                             |  |  |
|                                                                                                                                                                                                                                                                                                                                                                                                                                                                                                                                                                                                                                                                                                                                                                                                                                                                                                                                                                                                                                                                                                                                                                                                                                                                                                                                                                                                                                                                                                                                                                                                                                                                                                                                                                                                                                                                                                                                                                                                                                                                                     | LOAD RADIUS (m) 4.0 and 4.5 5.0 6.0 7.0 8.0 9.0 10.0 10.6                                                                                                                                                                                                                                                                                                                                                                                                                                                                                                                                                                                                                                                                                                                                                                                                                                                                                                                                                                                                                                                                                                                                                                                                                                                                                                                                                                                                                                                                                                                                                                                                                                                                                                                                                                                                                                                                                                                                    | LOAD RADIUS (m) 4.0 and 4.5 5.0 6.0 7.0 8.0 9.0 10.0 10.6                                                                 |  |  |
|                                                                                                                                                                                                                                                                                                                                                                                                                                                                                                                                                                                                                                                                                                                                                                                                                                                                                                                                                                                                                                                                                                                                                                                                                                                                                                                                                                                                                                                                                                                                                                                                                                                                                                                                                                                                                                                                                                                                                                                                                                                                                     | CRANE STRENGTH 680 630 580 480 400 350 300 250 230                                                                                                                                                                                                                                                                                                                                                                                                                                                                                                                                                                                                                                                                                                                                                                                                                                                                                                                                                                                                                                                                                                                                                                                                                                                                                                                                                                                                                                                                                                                                                                                                                                                                                                                                                                                                                                                                                                                                           | CRANE STRENGTH 680 630 580 480 400 350 300 250 230                                                                        |  |  |
|                                                                                                                                                                                                                                                                                                                                                                                                                                                                                                                                                                                                                                                                                                                                                                                                                                                                                                                                                                                                                                                                                                                                                                                                                                                                                                                                                                                                                                                                                                                                                                                                                                                                                                                                                                                                                                                                                                                                                                                                                                                                                     | EMPTY Extension width CAASSIS Extension width MAX. 680 600 530 400 300 230 200 180 150                                                                                                                                                                                                                                                                                                                                                                                                                                                                                                                                                                                                                                                                                                                                                                                                                                                                                                                                                                                                                                                                                                                                                                                                                                                                                                                                                                                                                                                                                                                                                                                                                                                                                                                                                                                                                                                                                                       | EMPTY [Extension width MAX. 680 630 580 480 400 350 300 250 230                                                           |  |  |
|                                                                                                                                                                                                                                                                                                                                                                                                                                                                                                                                                                                                                                                                                                                                                                                                                                                                                                                                                                                                                                                                                                                                                                                                                                                                                                                                                                                                                                                                                                                                                                                                                                                                                                                                                                                                                                                                                                                                                                                                                                                                                     | TM-ZE296HRB                                                                                                                                                                                                                                                                                                                                                                                                                                                                                                                                                                                                                                                                                                                                                                                                                                                                                                                                                                                                                                                                                                                                                                                                                                                                                                                                                                                                                                                                                                                                                                                                                                                                                                                                                                                                                                                                                                                                                                                  | TM-ZE296HRB                                                                                                               |  |  |
|                                                                                                                                                                                                                                                                                                                                                                                                                                                                                                                                                                                                                                                                                                                                                                                                                                                                                                                                                                                                                                                                                                                                                                                                                                                                                                                                                                                                                                                                                                                                                                                                                                                                                                                                                                                                                                                                                                                                                                                                                                                                                     | ● 3.23 m / 5.17 m Boom  LOAD RADIUS (m)   1.5 helpful   2.0   2.5   3.0   3.5   4.0   4.5   4.97                                                                                                                                                                                                                                                                                                                                                                                                                                                                                                                                                                                                                                                                                                                                                                                                                                                                                                                                                                                                                                                                                                                                                                                                                                                                                                                                                                                                                                                                                                                                                                                                                                                                                                                                                                                                                                                                                             | ● 3.23 m / 5.17 m Boom<br>LOAD RADIUS (m)   1.5 m/s   2.0   2.5   3.0   3.5   4.0   4.5   4.97                            |  |  |
|                                                                                                                                                                                                                                                                                                                                                                                                                                                                                                                                                                                                                                                                                                                                                                                                                                                                                                                                                                                                                                                                                                                                                                                                                                                                                                                                                                                                                                                                                                                                                                                                                                                                                                                                                                                                                                                                                                                                                                                                                                                                                     | CRANE STRENGTH 3,030 2,180 1,730 1,430 1,230 1,050 900 800                                                                                                                                                                                                                                                                                                                                                                                                                                                                                                                                                                                                                                                                                                                                                                                                                                                                                                                                                                                                                                                                                                                                                                                                                                                                                                                                                                                                                                                                                                                                                                                                                                                                                                                                                                                                                                                                                                                                   | CRANE STRENGTH 3,030 2,180 1,730 1,430 1,230 1,050 900 800                                                                |  |  |
|                                                                                                                                                                                                                                                                                                                                                                                                                                                                                                                                                                                                                                                                                                                                                                                                                                                                                                                                                                                                                                                                                                                                                                                                                                                                                                                                                                                                                                                                                                                                                                                                                                                                                                                                                                                                                                                                                                                                                                                                                                                                                     | EMPTY Extension MAX 3,030 2,180 1,730 1,430 1,230 1,030 830 680                                                                                                                                                                                                                                                                                                                                                                                                                                                                                                                                                                                                                                                                                                                                                                                                                                                                                                                                                                                                                                                                                                                                                                                                                                                                                                                                                                                                                                                                                                                                                                                                                                                                                                                                                                                                                                                                                                                              | Extension MAX. 3,030 2,180 1,730 1,430 1,230 1,050 900 800                                                                |  |  |
|                                                                                                                                                                                                                                                                                                                                                                                                                                                                                                                                                                                                                                                                                                                                                                                                                                                                                                                                                                                                                                                                                                                                                                                                                                                                                                                                                                                                                                                                                                                                                                                                                                                                                                                                                                                                                                                                                                                                                                                                                                                                                     | CHASSIS outriggers MIN. 1,580 1,130 730 530 380 280 230 180                                                                                                                                                                                                                                                                                                                                                                                                                                                                                                                                                                                                                                                                                                                                                                                                                                                                                                                                                                                                                                                                                                                                                                                                                                                                                                                                                                                                                                                                                                                                                                                                                                                                                                                                                                                                                                                                                                                                  | CHASSIS outriggers MIN. 1,580 1,130 730 530 380 280 230 180                                                               |  |  |
|                                                                                                                                                                                                                                                                                                                                                                                                                                                                                                                                                                                                                                                                                                                                                                                                                                                                                                                                                                                                                                                                                                                                                                                                                                                                                                                                                                                                                                                                                                                                                                                                                                                                                                                                                                                                                                                                                                                                                                                                                                                                                     | ● 7.1 m Boom                                                                                                                                                                                                                                                                                                                                                                                                                                                                                                                                                                                                                                                                                                                                                                                                                                                                                                                                                                                                                                                                                                                                                                                                                                                                                                                                                                                                                                                                                                                                                                                                                                                                                                                                                                                                                                                                                                                                                                                 | ● 7.1 m Boom                                                                                                              |  |  |
|                                                                                                                                                                                                                                                                                                                                                                                                                                                                                                                                                                                                                                                                                                                                                                                                                                                                                                                                                                                                                                                                                                                                                                                                                                                                                                                                                                                                                                                                                                                                                                                                                                                                                                                                                                                                                                                                                                                                                                                                                                                                                     | LOAD RADIUS (m) 2.2 ad 2.5 3.0 3.5 4.0 4.5 5.0 5.5 6.0 6.9                                                                                                                                                                                                                                                                                                                                                                                                                                                                                                                                                                                                                                                                                                                                                                                                                                                                                                                                                                                                                                                                                                                                                                                                                                                                                                                                                                                                                                                                                                                                                                                                                                                                                                                                                                                                                                                                                                                                   | LOAD RADIUS (m) 2.2 and 2.5 3.0 3.5 4.0 4.5 5.0 5.5 6.0 6.9                                                               |  |  |
|                                                                                                                                                                                                                                                                                                                                                                                                                                                                                                                                                                                                                                                                                                                                                                                                                                                                                                                                                                                                                                                                                                                                                                                                                                                                                                                                                                                                                                                                                                                                                                                                                                                                                                                                                                                                                                                                                                                                                                                                                                                                                     |                                                                                                                                                                                                                                                                                                                                                                                                                                                                                                                                                                                                                                                                                                                                                                                                                                                                                                                                                                                                                                                                                                                                                                                                                                                                                                                                                                                                                                                                                                                                                                                                                                                                                                                                                                                                                                                                                                                                                                                              | CRANE STRENGTH 1,880 1,680 1,430 1,180 1,030 880 780 680 600 500                                                          |  |  |
|                                                                                                                                                                                                                                                                                                                                                                                                                                                                                                                                                                                                                                                                                                                                                                                                                                                                                                                                                                                                                                                                                                                                                                                                                                                                                                                                                                                                                                                                                                                                                                                                                                                                                                                                                                                                                                                                                                                                                                                                                                                                                     | EMPTY CHASSIS of outligges MAX. 1,880 1,680 1,430 1,150 930 780 680 580 480 380                                                                                                                                                                                                                                                                                                                                                                                                                                                                                                                                                                                                                                                                                                                                                                                                                                                                                                                                                                                                                                                                                                                                                                                                                                                                                                                                                                                                                                                                                                                                                                                                                                                                                                                                                                                                                                                                                                              | EMPTY Extension width CHASSIS of outlogers MAX. 1,880 1,680 1,430 1,180 1,030 880 780 680 600 500                         |  |  |
|                                                                                                                                                                                                                                                                                                                                                                                                                                                                                                                                                                                                                                                                                                                                                                                                                                                                                                                                                                                                                                                                                                                                                                                                                                                                                                                                                                                                                                                                                                                                                                                                                                                                                                                                                                                                                                                                                                                                                                                                                                                                                     | ● 9.0 m Boom                                                                                                                                                                                                                                                                                                                                                                                                                                                                                                                                                                                                                                                                                                                                                                                                                                                                                                                                                                                                                                                                                                                                                                                                                                                                                                                                                                                                                                                                                                                                                                                                                                                                                                                                                                                                                                                                                                                                                                                 | ● 9.0 m Boom                                                                                                              |  |  |
|                                                                                                                                                                                                                                                                                                                                                                                                                                                                                                                                                                                                                                                                                                                                                                                                                                                                                                                                                                                                                                                                                                                                                                                                                                                                                                                                                                                                                                                                                                                                                                                                                                                                                                                                                                                                                                                                                                                                                                                                                                                                                     |                                                                                                                                                                                                                                                                                                                                                                                                                                                                                                                                                                                                                                                                                                                                                                                                                                                                                                                                                                                                                                                                                                                                                                                                                                                                                                                                                                                                                                                                                                                                                                                                                                                                                                                                                                                                                                                                                                                                                                                              | LOAD RADIUS (m) 3.0 and 3.5 4.0 5.0 6.0 7.0 8.0 8.8                                                                       |  |  |
|                                                                                                                                                                                                                                                                                                                                                                                                                                                                                                                                                                                                                                                                                                                                                                                                                                                                                                                                                                                                                                                                                                                                                                                                                                                                                                                                                                                                                                                                                                                                                                                                                                                                                                                                                                                                                                                                                                                                                                                                                                                                                     | CRANE STRENGTH 900 900 830 680 580 500 430 350                                                                                                                                                                                                                                                                                                                                                                                                                                                                                                                                                                                                                                                                                                                                                                                                                                                                                                                                                                                                                                                                                                                                                                                                                                                                                                                                                                                                                                                                                                                                                                                                                                                                                                                                                                                                                                                                                                                                               | CRANE STRENGTH 900 900 830 680 580 500 430 350                                                                            |  |  |
|                                                                                                                                                                                                                                                                                                                                                                                                                                                                                                                                                                                                                                                                                                                                                                                                                                                                                                                                                                                                                                                                                                                                                                                                                                                                                                                                                                                                                                                                                                                                                                                                                                                                                                                                                                                                                                                                                                                                                                                                                                                                                     | EMPTY CHASSIS         Extension width of outlogers         MAX.         900         900         800         600         480         380         280         230                                                                                                                                                                                                                                                                                                                                                                                                                                                                                                                                                                                                                                                                                                                                                                                                                                                                                                                                                                                                                                                                                                                                                                                                                                                                                                                                                                                                                                                                                                                                                                                                                                                                                                                                                                                                                              | EMPTY Extension width CHASSIS   Extension width of outlages   MAX.   900   900   830   680   580   500   430   350        |  |  |
|                                                                                                                                                                                                                                                                                                                                                                                                                                                                                                                                                                                                                                                                                                                                                                                                                                                                                                                                                                                                                                                                                                                                                                                                                                                                                                                                                                                                                                                                                                                                                                                                                                                                                                                                                                                                                                                                                                                                                                                                                                                                                     | ● 10.9 m Boom                                                                                                                                                                                                                                                                                                                                                                                                                                                                                                                                                                                                                                                                                                                                                                                                                                                                                                                                                                                                                                                                                                                                                                                                                                                                                                                                                                                                                                                                                                                                                                                                                                                                                                                                                                                                                                                                                                                                                                                | • 10.9 m Boom                                                                                                             |  |  |
|                                                                                                                                                                                                                                                                                                                                                                                                                                                                                                                                                                                                                                                                                                                                                                                                                                                                                                                                                                                                                                                                                                                                                                                                                                                                                                                                                                                                                                                                                                                                                                                                                                                                                                                                                                                                                                                                                                                                                                                                                                                                                     |                                                                                                                                                                                                                                                                                                                                                                                                                                                                                                                                                                                                                                                                                                                                                                                                                                                                                                                                                                                                                                                                                                                                                                                                                                                                                                                                                                                                                                                                                                                                                                                                                                                                                                                                                                                                                                                                                                                                                                                              | LOAD RADIUS (m) 4.0 and 4.5 5.0 6.0 7.0 8.0 9.0 10.0 10.7                                                                 |  |  |
|                                                                                                                                                                                                                                                                                                                                                                                                                                                                                                                                                                                                                                                                                                                                                                                                                                                                                                                                                                                                                                                                                                                                                                                                                                                                                                                                                                                                                                                                                                                                                                                                                                                                                                                                                                                                                                                                                                                                                                                                                                                                                     | CRANE STRENGTH         680         630         580         480         400         350         300         250         230           EMPTV Starson with Lass of Chassis | CRANE STRENGTH 680 630 580 480 400 350 300 250 230                                                                        |  |  |
|                                                                                                                                                                                                                                                                                                                                                                                                                                                                                                                                                                                                                                                                                                                                                                                                                                                                                                                                                                                                                                                                                                                                                                                                                                                                                                                                                                                                                                                                                                                                                                                                                                                                                                                                                                                                                                                                                                                                                                                                                                                                                     |                                                                                                                                                                                                                                                                                                                                                                                                                                                                                                                                                                                                                                                                                                                                                                                                                                                                                                                                                                                                                                                                                                                                                                                                                                                                                                                                                                                                                                                                                                                                                                                                                                                                                                                                                                                                                                                                                                                                                                                              | EMPTY Etersian with MAX. 680 630 580 480 400 350 300 250 230                                                              |  |  |
|                                                                                                                                                                                                                                                                                                                                                                                                                                                                                                                                                                                                                                                                                                                                                                                                                                                                                                                                                                                                                                                                                                                                                                                                                                                                                                                                                                                                                                                                                                                                                                                                                                                                                                                                                                                                                                                                                                                                                                                                                                                                                     | ● 12.8 m Boom  LOAD RADIUS (m) 5.3 and 6.0 7.0 8.0 9.0 10.0 11.0 12.6                                                                                                                                                                                                                                                                                                                                                                                                                                                                                                                                                                                                                                                                                                                                                                                                                                                                                                                                                                                                                                                                                                                                                                                                                                                                                                                                                                                                                                                                                                                                                                                                                                                                                                                                                                                                                                                                                                                        | ● 12.8 m Boom<br>LOAD RADIUS (m)   5.3 and   6.0   7.0   8.0   9.0   10.0   11.0   12.6                                   |  |  |
|                                                                                                                                                                                                                                                                                                                                                                                                                                                                                                                                                                                                                                                                                                                                                                                                                                                                                                                                                                                                                                                                                                                                                                                                                                                                                                                                                                                                                                                                                                                                                                                                                                                                                                                                                                                                                                                                                                                                                                                                                                                                                     | 5000                                                                                                                                                                                                                                                                                                                                                                                                                                                                                                                                                                                                                                                                                                                                                                                                                                                                                                                                                                                                                                                                                                                                                                                                                                                                                                                                                                                                                                                                                                                                                                                                                                                                                                                                                                                                                                                                                                                                                                                         | CRANE STRENGTH 280 250 220 200 180 160 140 120                                                                            |  |  |
|                                                                                                                                                                                                                                                                                                                                                                                                                                                                                                                                                                                                                                                                                                                                                                                                                                                                                                                                                                                                                                                                                                                                                                                                                                                                                                                                                                                                                                                                                                                                                                                                                                                                                                                                                                                                                                                                                                                                                                                                                                                                                     | EMPTY Extension with MAY 280 250 220 100 160 140 130 120                                                                                                                                                                                                                                                                                                                                                                                                                                                                                                                                                                                                                                                                                                                                                                                                                                                                                                                                                                                                                                                                                                                                                                                                                                                                                                                                                                                                                                                                                                                                                                                                                                                                                                                                                                                                                                                                                                                                     |                                                                                                                           |  |  |