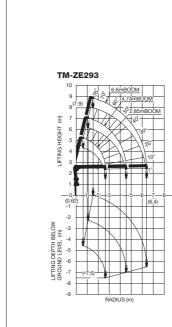

#### ded Lifting Co

| Rated Lifting Capacities                                                                                                                                                                                                                                                                                                                                                                                                                                                                                                                                                                                                                                                                                                                                                                                                                                                                                                                                                                                                                                                                                                                                                                                                                                                                                                                                                                                                                                                                                                                                                                                                                                                                                                                                                                                                                                                                                                                                                                                                                                                            |                                                                                                                                                                                                                                                                                                                                                                                                                                                                                                                                                                                                                                                                                                                                                                                                                                                                                                                                                                                                                                                                                                                                                                                                                                                                                                                                                                                                                                                                                                                                                                                                                                                                                                                                                                                                                                                                                                                                                                                              |                                                                                                                           |  |  |
|-------------------------------------------------------------------------------------------------------------------------------------------------------------------------------------------------------------------------------------------------------------------------------------------------------------------------------------------------------------------------------------------------------------------------------------------------------------------------------------------------------------------------------------------------------------------------------------------------------------------------------------------------------------------------------------------------------------------------------------------------------------------------------------------------------------------------------------------------------------------------------------------------------------------------------------------------------------------------------------------------------------------------------------------------------------------------------------------------------------------------------------------------------------------------------------------------------------------------------------------------------------------------------------------------------------------------------------------------------------------------------------------------------------------------------------------------------------------------------------------------------------------------------------------------------------------------------------------------------------------------------------------------------------------------------------------------------------------------------------------------------------------------------------------------------------------------------------------------------------------------------------------------------------------------------------------------------------------------------------------------------------------------------------------------------------------------------------|----------------------------------------------------------------------------------------------------------------------------------------------------------------------------------------------------------------------------------------------------------------------------------------------------------------------------------------------------------------------------------------------------------------------------------------------------------------------------------------------------------------------------------------------------------------------------------------------------------------------------------------------------------------------------------------------------------------------------------------------------------------------------------------------------------------------------------------------------------------------------------------------------------------------------------------------------------------------------------------------------------------------------------------------------------------------------------------------------------------------------------------------------------------------------------------------------------------------------------------------------------------------------------------------------------------------------------------------------------------------------------------------------------------------------------------------------------------------------------------------------------------------------------------------------------------------------------------------------------------------------------------------------------------------------------------------------------------------------------------------------------------------------------------------------------------------------------------------------------------------------------------------------------------------------------------------------------------------------------------------|---------------------------------------------------------------------------------------------------------------------------|--|--|
| Table A                                                                                                                                                                                                                                                                                                                                                                                                                                                                                                                                                                                                                                                                                                                                                                                                                                                                                                                                                                                                                                                                                                                                                                                                                                                                                                                                                                                                                                                                                                                                                                                                                                                                                                                                                                                                                                                                                                                                                                                                                                                                             | Table C                                                                                                                                                                                                                                                                                                                                                                                                                                                                                                                                                                                                                                                                                                                                                                                                                                                                                                                                                                                                                                                                                                                                                                                                                                                                                                                                                                                                                                                                                                                                                                                                                                                                                                                                                                                                                                                                                                                                                                                      | Table D                                                                                                                   |  |  |
| M-ZE293HRB                                                                                                                                                                                                                                                                                                                                                                                                                                                                                                                                                                                                                                                                                                                                                                                                                                                                                                                                                                                                                                                                                                                                                                                                                                                                                                                                                                                                                                                                                                                                                                                                                                                                                                                                                                                                                                                                                                                                                                                                                                                                          | TM-ZE293HRB                                                                                                                                                                                                                                                                                                                                                                                                                                                                                                                                                                                                                                                                                                                                                                                                                                                                                                                                                                                                                                                                                                                                                                                                                                                                                                                                                                                                                                                                                                                                                                                                                                                                                                                                                                                                                                                                                                                                                                                  | TM-ZE293HRB                                                                                                               |  |  |
| 2.85 m / 4.74 m Boom                                                                                                                                                                                                                                                                                                                                                                                                                                                                                                                                                                                                                                                                                                                                                                                                                                                                                                                                                                                                                                                                                                                                                                                                                                                                                                                                                                                                                                                                                                                                                                                                                                                                                                                                                                                                                                                                                                                                                                                                                                                                | ● 2.85 m / 4.74 m Boom                                                                                                                                                                                                                                                                                                                                                                                                                                                                                                                                                                                                                                                                                                                                                                                                                                                                                                                                                                                                                                                                                                                                                                                                                                                                                                                                                                                                                                                                                                                                                                                                                                                                                                                                                                                                                                                                                                                                                                       |                                                                                                                           |  |  |
| DAD RADIUS (m) 1.6 below 2.0 2.5 3.0 3.5 4.0 4.54                                                                                                                                                                                                                                                                                                                                                                                                                                                                                                                                                                                                                                                                                                                                                                                                                                                                                                                                                                                                                                                                                                                                                                                                                                                                                                                                                                                                                                                                                                                                                                                                                                                                                                                                                                                                                                                                                                                                                                                                                                   | LOAD RADIUS (m) 1.6 below 2.0 2.5 3.0 3.5 4.0 4.54                                                                                                                                                                                                                                                                                                                                                                                                                                                                                                                                                                                                                                                                                                                                                                                                                                                                                                                                                                                                                                                                                                                                                                                                                                                                                                                                                                                                                                                                                                                                                                                                                                                                                                                                                                                                                                                                                                                                           | LOAD RADIUS (m) 1.6 <sup>2nd</sup> 2.0 2.5 3.0 3.5 4.0 4.54                                                               |  |  |
| RANE STRENGTH 3,030 2,330 1,880 1,500 1,250 1,080 980                                                                                                                                                                                                                                                                                                                                                                                                                                                                                                                                                                                                                                                                                                                                                                                                                                                                                                                                                                                                                                                                                                                                                                                                                                                                                                                                                                                                                                                                                                                                                                                                                                                                                                                                                                                                                                                                                                                                                                                                                               | CRANE STRENGTH 3,030 2,330 1,880 1,500 1,250 1,080 980                                                                                                                                                                                                                                                                                                                                                                                                                                                                                                                                                                                                                                                                                                                                                                                                                                                                                                                                                                                                                                                                                                                                                                                                                                                                                                                                                                                                                                                                                                                                                                                                                                                                                                                                                                                                                                                                                                                                       | CRANE STRENGTH 3,030 2,330 1,880 1,500 1,250 1,080 980                                                                    |  |  |
| MAX. 3,030 2,330 1,730 1,230 930 730 630                                                                                                                                                                                                                                                                                                                                                                                                                                                                                                                                                                                                                                                                                                                                                                                                                                                                                                                                                                                                                                                                                                                                                                                                                                                                                                                                                                                                                                                                                                                                                                                                                                                                                                                                                                                                                                                                                                                                                                                                                                            | EMPTY Extension MAX. 3,030 2,330 1,880 1,480 1,100 850 730                                                                                                                                                                                                                                                                                                                                                                                                                                                                                                                                                                                                                                                                                                                                                                                                                                                                                                                                                                                                                                                                                                                                                                                                                                                                                                                                                                                                                                                                                                                                                                                                                                                                                                                                                                                                                                                                                                                                   | EMPTY Extension MAX. 3,030 2,330 1,880 1,500 1,250 1,080 980                                                              |  |  |
| ASSIS outriggers MIN. 1,580 980 680 480 380 330 280                                                                                                                                                                                                                                                                                                                                                                                                                                                                                                                                                                                                                                                                                                                                                                                                                                                                                                                                                                                                                                                                                                                                                                                                                                                                                                                                                                                                                                                                                                                                                                                                                                                                                                                                                                                                                                                                                                                                                                                                                                 | CHASSIS outriggers MIN. 1,580 980 680 480 380 330 280                                                                                                                                                                                                                                                                                                                                                                                                                                                                                                                                                                                                                                                                                                                                                                                                                                                                                                                                                                                                                                                                                                                                                                                                                                                                                                                                                                                                                                                                                                                                                                                                                                                                                                                                                                                                                                                                                                                                        | CHASSIS outriggers MIN. 1,580 980 680 480 380 330 280                                                                     |  |  |
| 6.6 m Boom                                                                                                                                                                                                                                                                                                                                                                                                                                                                                                                                                                                                                                                                                                                                                                                                                                                                                                                                                                                                                                                                                                                                                                                                                                                                                                                                                                                                                                                                                                                                                                                                                                                                                                                                                                                                                                                                                                                                                                                                                                                                          | ● 6.6 m Boom                                                                                                                                                                                                                                                                                                                                                                                                                                                                                                                                                                                                                                                                                                                                                                                                                                                                                                                                                                                                                                                                                                                                                                                                                                                                                                                                                                                                                                                                                                                                                                                                                                                                                                                                                                                                                                                                                                                                                                                 | ● 6.6 m Boom                                                                                                              |  |  |
| DAD RADIUS (m)   2.2 and   2.5   3.0   3.5   4.0   4.5   5.0   5.5   6.0   6.4                                                                                                                                                                                                                                                                                                                                                                                                                                                                                                                                                                                                                                                                                                                                                                                                                                                                                                                                                                                                                                                                                                                                                                                                                                                                                                                                                                                                                                                                                                                                                                                                                                                                                                                                                                                                                                                                                                                                                                                                      | LOAD RADIUS (m) 2.2 ad 2.5 3.0 3.5 4.0 4.5 5.0 5.5 6.0 6.4                                                                                                                                                                                                                                                                                                                                                                                                                                                                                                                                                                                                                                                                                                                                                                                                                                                                                                                                                                                                                                                                                                                                                                                                                                                                                                                                                                                                                                                                                                                                                                                                                                                                                                                                                                                                                                                                                                                                   | LOAD RADIUS (m) 2.2 std 2.5 3.0 3.5 4.0 4.5 5.0 5.5 6.0 6.4                                                               |  |  |
| RANE STRENGTH 1,880 1,680 1,430 1,230 1,080 980 900 800 730 680                                                                                                                                                                                                                                                                                                                                                                                                                                                                                                                                                                                                                                                                                                                                                                                                                                                                                                                                                                                                                                                                                                                                                                                                                                                                                                                                                                                                                                                                                                                                                                                                                                                                                                                                                                                                                                                                                                                                                                                                                     | CRANE STRENGTH 1,880 1,680 1,430 1,230 1,080 980 900 800 730 680                                                                                                                                                                                                                                                                                                                                                                                                                                                                                                                                                                                                                                                                                                                                                                                                                                                                                                                                                                                                                                                                                                                                                                                                                                                                                                                                                                                                                                                                                                                                                                                                                                                                                                                                                                                                                                                                                                                             | CRANE STRENGTH 1,880 1,680 1,430 1,230 1,080 980 900 800 730 680                                                          |  |  |
| MPTY Edition width of outlogges         MAX.         1,880         1,630         1,230         930         730         600         500         430         380         350                                                                                                                                                                                                                                                                                                                                                                                                                                                                                                                                                                                                                                                                                                                                                                                                                                                                                                                                                                                                                                                                                                                                                                                                                                                                                                                                                                                                                                                                                                                                                                                                                                                                                                                                                                                                                                                                                                          | EMPTY Extension width MAX 1,880 1,680 1,400 1,100 850 700 600 530 480 430                                                                                                                                                                                                                                                                                                                                                                                                                                                                                                                                                                                                                                                                                                                                                                                                                                                                                                                                                                                                                                                                                                                                                                                                                                                                                                                                                                                                                                                                                                                                                                                                                                                                                                                                                                                                                                                                                                                    | EMPTY Extension width MAX 1,880 1,680 1,430 1,230 1,080 980 900 800 730 680                                               |  |  |
| M-ZE294HRB                                                                                                                                                                                                                                                                                                                                                                                                                                                                                                                                                                                                                                                                                                                                                                                                                                                                                                                                                                                                                                                                                                                                                                                                                                                                                                                                                                                                                                                                                                                                                                                                                                                                                                                                                                                                                                                                                                                                                                                                                                                                          | TM-ZE294HRB                                                                                                                                                                                                                                                                                                                                                                                                                                                                                                                                                                                                                                                                                                                                                                                                                                                                                                                                                                                                                                                                                                                                                                                                                                                                                                                                                                                                                                                                                                                                                                                                                                                                                                                                                                                                                                                                                                                                                                                  | TM-ZE294HRB                                                                                                               |  |  |
| 3.17 m / 5.12 m Boom                                                                                                                                                                                                                                                                                                                                                                                                                                                                                                                                                                                                                                                                                                                                                                                                                                                                                                                                                                                                                                                                                                                                                                                                                                                                                                                                                                                                                                                                                                                                                                                                                                                                                                                                                                                                                                                                                                                                                                                                                                                                | • 3.17 m / 5.12 m Boom                                                                                                                                                                                                                                                                                                                                                                                                                                                                                                                                                                                                                                                                                                                                                                                                                                                                                                                                                                                                                                                                                                                                                                                                                                                                                                                                                                                                                                                                                                                                                                                                                                                                                                                                                                                                                                                                                                                                                                       | • 3.17 m / 5.12 m Boom                                                                                                    |  |  |
| DAD RADIUS (m) 1.6 and 2.0 2.5 3.0 3.5 4.0 4.5 4.92                                                                                                                                                                                                                                                                                                                                                                                                                                                                                                                                                                                                                                                                                                                                                                                                                                                                                                                                                                                                                                                                                                                                                                                                                                                                                                                                                                                                                                                                                                                                                                                                                                                                                                                                                                                                                                                                                                                                                                                                                                 | LOAD RADIUS (m) 1.6 below 2.0 2.5 3.0 3.5 4.0 4.5 4.92                                                                                                                                                                                                                                                                                                                                                                                                                                                                                                                                                                                                                                                                                                                                                                                                                                                                                                                                                                                                                                                                                                                                                                                                                                                                                                                                                                                                                                                                                                                                                                                                                                                                                                                                                                                                                                                                                                                                       | LOAD RADIUS (m) 1.6 below 2.0 2.5 3.0 3.5 4.0 4.5 4.92                                                                    |  |  |
| RANE STRENGTH 3,030 2,330 1,880 1,500 1,250 1,080 930 850 [April 10,000 1,250 1,080 930 850 850 850 850 850 850 850 850 850 85                                                                                                                                                                                                                                                                                                                                                                                                                                                                                                                                                                                                                                                                                                                                                                                                                                                                                                                                                                                                                                                                                                                                                                                                                                                                                                                                                                                                                                                                                                                                                                                                                                                                                                                                                                                                                                                                                                                                                      | CRANE STRENGTH 3,030 2,330 1,880 1,500 1,250 1,080 930 850<br>EMPTY Extension MAX 3,030 2,330 1,880 1,500 1,100 880 700 600                                                                                                                                                                                                                                                                                                                                                                                                                                                                                                                                                                                                                                                                                                                                                                                                                                                                                                                                                                                                                                                                                                                                                                                                                                                                                                                                                                                                                                                                                                                                                                                                                                                                                                                                                                                                                                                                  | CRANE STRENGTH 3,030 2,330 1,880 1,500 1,250 1,080 930 850                                                                |  |  |
| MPTY (width of SASIS)         Extension (MAX) (3,030)         2,330   1,800   1,250   930   730   580   530   730   730   730   730   730   730   730   730   730   730   730   730   730   730   730   730   730   730   730   730   730   730   730   730   730   730   730   730   730   730   730   730   730   730   730   730   730   730   730   730   730   730   730   730   730   730   730   730   730   730   730   730   730   730   730   730   730   730   730   730   730   730   730   730   730   730   730   730   730   730   730   730   730   730   730   730   730   730   730   730   730   730   730   730   730   730   730   730   730   730   730   730   730   730   730   730   730   730   730   730   730   730   730   730   730   730   730   730   730   730   730   730   730   730   730   730   730   730   730   730   730   730   730   730   730   730   730   730   730   730   730   730   730   730   730   730   730   730   730   730   730   730   730   730   730   730   730   730   730   730   730   730   730   730   730   730   730   730   730   730   730   730   730   730   730   730   730   730   730   730   730   730   730   730   730   730   730   730   730   730   730   730   730   730   730   730   730   730   730   730   730   730   730   730   730   730   730   730   730   730   730   730   730   730   730   730   730   730   730   730   730   730   730   730   730   730   730   730   730   730   730   730   730   730   730   730   730   730   730   730   730   730   730   730   730   730   730   730   730   730   730   730   730   730   730   730   730   730   730   730   730   730   730   730   730   730   730   730   730   730   730   730   730   730   730   730   730   730   730   730   730   730   730   730   730   730   730   730   730   730   730   730   730   730   730   730   730   730   730   730   730   730   730   730   730   730   730   730   730   730   730   730   730   730   730   730   730   730   730   730   730   730   730   730   730   730 | EMPTY Extension IMAX 3,030 2,330 1,880 1,500 1,100 880 700 600 CHASSIS MIN 1,580 980 680 480 380 300 250 230                                                                                                                                                                                                                                                                                                                                                                                                                                                                                                                                                                                                                                                                                                                                                                                                                                                                                                                                                                                                                                                                                                                                                                                                                                                                                                                                                                                                                                                                                                                                                                                                                                                                                                                                                                                                                                                                                 | EMPTY CHASSO duffigers MIN. 1,580 980 680 480 380 300 250 230                                                             |  |  |
| 7.01 m Boom                                                                                                                                                                                                                                                                                                                                                                                                                                                                                                                                                                                                                                                                                                                                                                                                                                                                                                                                                                                                                                                                                                                                                                                                                                                                                                                                                                                                                                                                                                                                                                                                                                                                                                                                                                                                                                                                                                                                                                                                                                                                         | • 7.01 m Boom                                                                                                                                                                                                                                                                                                                                                                                                                                                                                                                                                                                                                                                                                                                                                                                                                                                                                                                                                                                                                                                                                                                                                                                                                                                                                                                                                                                                                                                                                                                                                                                                                                                                                                                                                                                                                                                                                                                                                                                | • 7.01 m Boom                                                                                                             |  |  |
| DAD RADIUS (m) 2.2 ad 2.5 3.0 3.5 4.0 4.5 5.0 5.5 6.0 6.81                                                                                                                                                                                                                                                                                                                                                                                                                                                                                                                                                                                                                                                                                                                                                                                                                                                                                                                                                                                                                                                                                                                                                                                                                                                                                                                                                                                                                                                                                                                                                                                                                                                                                                                                                                                                                                                                                                                                                                                                                          | LOAD RADIUS (m) 2.2 ml 2.5 3.0 3.5 4.0 4.5 5.0 5.5 6.0 6.81                                                                                                                                                                                                                                                                                                                                                                                                                                                                                                                                                                                                                                                                                                                                                                                                                                                                                                                                                                                                                                                                                                                                                                                                                                                                                                                                                                                                                                                                                                                                                                                                                                                                                                                                                                                                                                                                                                                                  | LOAD RADIUS (m) 2.2 and 2.5 3.0 3.5 4.0 4.5 5.0 5.5 6.0 6.81                                                              |  |  |
| RANE STRENGTH 1,880 1,680 1,430 1,230 1,080 930 830 730 650 580                                                                                                                                                                                                                                                                                                                                                                                                                                                                                                                                                                                                                                                                                                                                                                                                                                                                                                                                                                                                                                                                                                                                                                                                                                                                                                                                                                                                                                                                                                                                                                                                                                                                                                                                                                                                                                                                                                                                                                                                                     | CRANE STRENGTH 1,880 1,680 1,430 1,230 1,080 930 830 730 650 580                                                                                                                                                                                                                                                                                                                                                                                                                                                                                                                                                                                                                                                                                                                                                                                                                                                                                                                                                                                                                                                                                                                                                                                                                                                                                                                                                                                                                                                                                                                                                                                                                                                                                                                                                                                                                                                                                                                             | CRANE STRENGTH 1,880 1,680 1,430 1,230 1,080 930 830 730 650 580                                                          |  |  |
| /PTV Edistion width MAX. 1,880 1,680 1,250 930 730 580 500 430 350 300                                                                                                                                                                                                                                                                                                                                                                                                                                                                                                                                                                                                                                                                                                                                                                                                                                                                                                                                                                                                                                                                                                                                                                                                                                                                                                                                                                                                                                                                                                                                                                                                                                                                                                                                                                                                                                                                                                                                                                                                              | EMPTY Extension width MAX, 1,880 1,680 1,400 1,100 880 700 600 530 450 350 (CHASSIS)                                                                                                                                                                                                                                                                                                                                                                                                                                                                                                                                                                                                                                                                                                                                                                                                                                                                                                                                                                                                                                                                                                                                                                                                                                                                                                                                                                                                                                                                                                                                                                                                                                                                                                                                                                                                                                                                                                         | EMPTY Entersion width MAX. 1,880 1,680 1,430 1,230 1,080 930 830 730 650 580                                              |  |  |
| 8.9 m Boom                                                                                                                                                                                                                                                                                                                                                                                                                                                                                                                                                                                                                                                                                                                                                                                                                                                                                                                                                                                                                                                                                                                                                                                                                                                                                                                                                                                                                                                                                                                                                                                                                                                                                                                                                                                                                                                                                                                                                                                                                                                                          | ● 8.9 m Boom                                                                                                                                                                                                                                                                                                                                                                                                                                                                                                                                                                                                                                                                                                                                                                                                                                                                                                                                                                                                                                                                                                                                                                                                                                                                                                                                                                                                                                                                                                                                                                                                                                                                                                                                                                                                                                                                                                                                                                                 | ● 8.9 m Boom                                                                                                              |  |  |
| DAD RADIUS (m) 3.0 and below 3.5 4.0 5.0 6.0 7.0 8.0 8.7                                                                                                                                                                                                                                                                                                                                                                                                                                                                                                                                                                                                                                                                                                                                                                                                                                                                                                                                                                                                                                                                                                                                                                                                                                                                                                                                                                                                                                                                                                                                                                                                                                                                                                                                                                                                                                                                                                                                                                                                                            | LOAD RADIUS (m) 3.0 and below 3.5 4.0 5.0 6.0 7.0 8.0 8.7                                                                                                                                                                                                                                                                                                                                                                                                                                                                                                                                                                                                                                                                                                                                                                                                                                                                                                                                                                                                                                                                                                                                                                                                                                                                                                                                                                                                                                                                                                                                                                                                                                                                                                                                                                                                                                                                                                                                    | LOAD RADIUS (m) 3.0 and 3.5 4.0 5.0 6.0 7.0 8.0 8.7                                                                       |  |  |
| RANE STRENGTH 1,080 1,080 980 780 650 550 480 430                                                                                                                                                                                                                                                                                                                                                                                                                                                                                                                                                                                                                                                                                                                                                                                                                                                                                                                                                                                                                                                                                                                                                                                                                                                                                                                                                                                                                                                                                                                                                                                                                                                                                                                                                                                                                                                                                                                                                                                                                                   | CRANE STRENGTH 1,080 1,080 980 780 650 550 480 430                                                                                                                                                                                                                                                                                                                                                                                                                                                                                                                                                                                                                                                                                                                                                                                                                                                                                                                                                                                                                                                                                                                                                                                                                                                                                                                                                                                                                                                                                                                                                                                                                                                                                                                                                                                                                                                                                                                                           | CRANE STRENGTH 1,080 1,080 980 780 650 550 480 430                                                                        |  |  |
| APTY Skills of outgoes         MAX.         1,080         930         730         500         350         280         230         200                                                                                                                                                                                                                                                                                                                                                                                                                                                                                                                                                                                                                                                                                                                                                                                                                                                                                                                                                                                                                                                                                                                                                                                                                                                                                                                                                                                                                                                                                                                                                                                                                                                                                                                                                                                                                                                                                                                                               | EMPTY   Extension width   MAX   1,080   1,080   880   600   450   350   280   250                                                                                                                                                                                                                                                                                                                                                                                                                                                                                                                                                                                                                                                                                                                                                                                                                                                                                                                                                                                                                                                                                                                                                                                                                                                                                                                                                                                                                                                                                                                                                                                                                                                                                                                                                                                                                                                                                                            | EMPTY Edgreson width CHASSIS of outroges MAX 1,080 1,080 980 780 650 550 480 430                                          |  |  |
|                                                                                                                                                                                                                                                                                                                                                                                                                                                                                                                                                                                                                                                                                                                                                                                                                                                                                                                                                                                                                                                                                                                                                                                                                                                                                                                                                                                                                                                                                                                                                                                                                                                                                                                                                                                                                                                                                                                                                                                                                                                                                     | TM-ZE295HRB                                                                                                                                                                                                                                                                                                                                                                                                                                                                                                                                                                                                                                                                                                                                                                                                                                                                                                                                                                                                                                                                                                                                                                                                                                                                                                                                                                                                                                                                                                                                                                                                                                                                                                                                                                                                                                                                                                                                                                                  | TM-ZE295HRB                                                                                                               |  |  |
|                                                                                                                                                                                                                                                                                                                                                                                                                                                                                                                                                                                                                                                                                                                                                                                                                                                                                                                                                                                                                                                                                                                                                                                                                                                                                                                                                                                                                                                                                                                                                                                                                                                                                                                                                                                                                                                                                                                                                                                                                                                                                     | ● 3.13 m / 5.07 m Boom                                                                                                                                                                                                                                                                                                                                                                                                                                                                                                                                                                                                                                                                                                                                                                                                                                                                                                                                                                                                                                                                                                                                                                                                                                                                                                                                                                                                                                                                                                                                                                                                                                                                                                                                                                                                                                                                                                                                                                       | ● 3.13 m / 5.07 m Boom                                                                                                    |  |  |
|                                                                                                                                                                                                                                                                                                                                                                                                                                                                                                                                                                                                                                                                                                                                                                                                                                                                                                                                                                                                                                                                                                                                                                                                                                                                                                                                                                                                                                                                                                                                                                                                                                                                                                                                                                                                                                                                                                                                                                                                                                                                                     | LOAD RADIUS (m) 1.5 and 2.0 2.5 3.0 3.5 4.0 4.5 4.87                                                                                                                                                                                                                                                                                                                                                                                                                                                                                                                                                                                                                                                                                                                                                                                                                                                                                                                                                                                                                                                                                                                                                                                                                                                                                                                                                                                                                                                                                                                                                                                                                                                                                                                                                                                                                                                                                                                                         | LOAD RADIUS (m) 1.5 and 2.0 2.5 3.0 3.5 4.0 4.5 4.87                                                                      |  |  |
|                                                                                                                                                                                                                                                                                                                                                                                                                                                                                                                                                                                                                                                                                                                                                                                                                                                                                                                                                                                                                                                                                                                                                                                                                                                                                                                                                                                                                                                                                                                                                                                                                                                                                                                                                                                                                                                                                                                                                                                                                                                                                     | CRANE STRENGTH 3,030 2,180 1,730 1,430 1,230 1,080 930 830                                                                                                                                                                                                                                                                                                                                                                                                                                                                                                                                                                                                                                                                                                                                                                                                                                                                                                                                                                                                                                                                                                                                                                                                                                                                                                                                                                                                                                                                                                                                                                                                                                                                                                                                                                                                                                                                                                                                   | CRANE STRENGTH 3,030 2,180 1,730 1,430 1,230 1,080 930 830                                                                |  |  |
|                                                                                                                                                                                                                                                                                                                                                                                                                                                                                                                                                                                                                                                                                                                                                                                                                                                                                                                                                                                                                                                                                                                                                                                                                                                                                                                                                                                                                                                                                                                                                                                                                                                                                                                                                                                                                                                                                                                                                                                                                                                                                     | BMPT/ Extension MAX 3,030 2,180 1,730 1,430 1,130 850 680 580 CHASSIO unifinger MIN 1,580 980 630 480 380 280 230 200                                                                                                                                                                                                                                                                                                                                                                                                                                                                                                                                                                                                                                                                                                                                                                                                                                                                                                                                                                                                                                                                                                                                                                                                                                                                                                                                                                                                                                                                                                                                                                                                                                                                                                                                                                                                                                                                        | EMPTY Extension MAX. 3,030 2,180 1,730 1,430 1,230 1,080 930 830 CHASSIO OUTGGBER MINI. 1,580 980 630 480 380 280 230 200 |  |  |
|                                                                                                                                                                                                                                                                                                                                                                                                                                                                                                                                                                                                                                                                                                                                                                                                                                                                                                                                                                                                                                                                                                                                                                                                                                                                                                                                                                                                                                                                                                                                                                                                                                                                                                                                                                                                                                                                                                                                                                                                                                                                                     | CHASSIS   outriggers   MIN.   1,580   980   630   480   380   280   230   200  <br>● 7.0 m Boom                                                                                                                                                                                                                                                                                                                                                                                                                                                                                                                                                                                                                                                                                                                                                                                                                                                                                                                                                                                                                                                                                                                                                                                                                                                                                                                                                                                                                                                                                                                                                                                                                                                                                                                                                                                                                                                                                              | UTHSSIS   outriggers   MIN.   1,580   980   630   480   380   280   230   200  <br>● 7.0 m Boom                           |  |  |
|                                                                                                                                                                                                                                                                                                                                                                                                                                                                                                                                                                                                                                                                                                                                                                                                                                                                                                                                                                                                                                                                                                                                                                                                                                                                                                                                                                                                                                                                                                                                                                                                                                                                                                                                                                                                                                                                                                                                                                                                                                                                                     | LOAD RADIUS (m) 2.2 m 2.5 3.0 3.5 4.0 4.5 5.0 5.5 6.0 6.8                                                                                                                                                                                                                                                                                                                                                                                                                                                                                                                                                                                                                                                                                                                                                                                                                                                                                                                                                                                                                                                                                                                                                                                                                                                                                                                                                                                                                                                                                                                                                                                                                                                                                                                                                                                                                                                                                                                                    | LOAD RADIUS (m)   2.2 m/2   2.5   3.0   3.5   4.0   4.5   5.0   5.5   6.0   6.8                                           |  |  |
|                                                                                                                                                                                                                                                                                                                                                                                                                                                                                                                                                                                                                                                                                                                                                                                                                                                                                                                                                                                                                                                                                                                                                                                                                                                                                                                                                                                                                                                                                                                                                                                                                                                                                                                                                                                                                                                                                                                                                                                                                                                                                     | CRANE STRENGTH 1,880 1,680 1,430 1,180 1,030 880 780 680 630 530                                                                                                                                                                                                                                                                                                                                                                                                                                                                                                                                                                                                                                                                                                                                                                                                                                                                                                                                                                                                                                                                                                                                                                                                                                                                                                                                                                                                                                                                                                                                                                                                                                                                                                                                                                                                                                                                                                                             | CRANE STRENGTH 1,880 1,680 1,430 1,180 1,030 880 780 680 630 530                                                          |  |  |
|                                                                                                                                                                                                                                                                                                                                                                                                                                                                                                                                                                                                                                                                                                                                                                                                                                                                                                                                                                                                                                                                                                                                                                                                                                                                                                                                                                                                                                                                                                                                                                                                                                                                                                                                                                                                                                                                                                                                                                                                                                                                                     | EMPTY Expression width MAX. 1,880 1,680 1,400 1,130 850 680 550 450 400 300                                                                                                                                                                                                                                                                                                                                                                                                                                                                                                                                                                                                                                                                                                                                                                                                                                                                                                                                                                                                                                                                                                                                                                                                                                                                                                                                                                                                                                                                                                                                                                                                                                                                                                                                                                                                                                                                                                                  | EMPTY Extension width MAX. 1,880 1,680 1,430 1,180 1,030 880 780 680 630 530                                              |  |  |
|                                                                                                                                                                                                                                                                                                                                                                                                                                                                                                                                                                                                                                                                                                                                                                                                                                                                                                                                                                                                                                                                                                                                                                                                                                                                                                                                                                                                                                                                                                                                                                                                                                                                                                                                                                                                                                                                                                                                                                                                                                                                                     | ● 8.9 m Boom                                                                                                                                                                                                                                                                                                                                                                                                                                                                                                                                                                                                                                                                                                                                                                                                                                                                                                                                                                                                                                                                                                                                                                                                                                                                                                                                                                                                                                                                                                                                                                                                                                                                                                                                                                                                                                                                                                                                                                                 | ● 8.9 m Boom                                                                                                              |  |  |
|                                                                                                                                                                                                                                                                                                                                                                                                                                                                                                                                                                                                                                                                                                                                                                                                                                                                                                                                                                                                                                                                                                                                                                                                                                                                                                                                                                                                                                                                                                                                                                                                                                                                                                                                                                                                                                                                                                                                                                                                                                                                                     | LOAD RADIUS (m) 3.0 and 3.5 4.0 5.0 6.0 7.0 8.0 8.7                                                                                                                                                                                                                                                                                                                                                                                                                                                                                                                                                                                                                                                                                                                                                                                                                                                                                                                                                                                                                                                                                                                                                                                                                                                                                                                                                                                                                                                                                                                                                                                                                                                                                                                                                                                                                                                                                                                                          | LOAD RADIUS (m) 3.0 and 3.5 4.0 5.0 6.0 7.0 8.0 8.7                                                                       |  |  |
|                                                                                                                                                                                                                                                                                                                                                                                                                                                                                                                                                                                                                                                                                                                                                                                                                                                                                                                                                                                                                                                                                                                                                                                                                                                                                                                                                                                                                                                                                                                                                                                                                                                                                                                                                                                                                                                                                                                                                                                                                                                                                     | CRANE STRENGTH 1,030 950 830 680 580 500 430 400                                                                                                                                                                                                                                                                                                                                                                                                                                                                                                                                                                                                                                                                                                                                                                                                                                                                                                                                                                                                                                                                                                                                                                                                                                                                                                                                                                                                                                                                                                                                                                                                                                                                                                                                                                                                                                                                                                                                             | CRANE STRENGTH 1,030 950 830 680 580 500 430 400                                                                          |  |  |
|                                                                                                                                                                                                                                                                                                                                                                                                                                                                                                                                                                                                                                                                                                                                                                                                                                                                                                                                                                                                                                                                                                                                                                                                                                                                                                                                                                                                                                                                                                                                                                                                                                                                                                                                                                                                                                                                                                                                                                                                                                                                                     | EMPTY   Extrision width   CHASSIS   droutingges   MAX   1,030   900   780   550   400   300   230   200                                                                                                                                                                                                                                                                                                                                                                                                                                                                                                                                                                                                                                                                                                                                                                                                                                                                                                                                                                                                                                                                                                                                                                                                                                                                                                                                                                                                                                                                                                                                                                                                                                                                                                                                                                                                                                                                                      | EMPTY   Extension width   CHASSIS   droutingges   MAX.   1,030   950   830   680   580   500   430   400                  |  |  |
|                                                                                                                                                                                                                                                                                                                                                                                                                                                                                                                                                                                                                                                                                                                                                                                                                                                                                                                                                                                                                                                                                                                                                                                                                                                                                                                                                                                                                                                                                                                                                                                                                                                                                                                                                                                                                                                                                                                                                                                                                                                                                     | ● 10.8 m Boom                                                                                                                                                                                                                                                                                                                                                                                                                                                                                                                                                                                                                                                                                                                                                                                                                                                                                                                                                                                                                                                                                                                                                                                                                                                                                                                                                                                                                                                                                                                                                                                                                                                                                                                                                                                                                                                                                                                                                                                | ● 10.8 m Boom                                                                                                             |  |  |
|                                                                                                                                                                                                                                                                                                                                                                                                                                                                                                                                                                                                                                                                                                                                                                                                                                                                                                                                                                                                                                                                                                                                                                                                                                                                                                                                                                                                                                                                                                                                                                                                                                                                                                                                                                                                                                                                                                                                                                                                                                                                                     | LOAD RADIUS (m) 4.0 and 4.5 5.0 6.0 7.0 8.0 9.0 10.0 10.6                                                                                                                                                                                                                                                                                                                                                                                                                                                                                                                                                                                                                                                                                                                                                                                                                                                                                                                                                                                                                                                                                                                                                                                                                                                                                                                                                                                                                                                                                                                                                                                                                                                                                                                                                                                                                                                                                                                                    | LOAD RADIUS (m) 4.0 and 4.5 5.0 6.0 7.0 8.0 9.0 10.0 10.6                                                                 |  |  |
|                                                                                                                                                                                                                                                                                                                                                                                                                                                                                                                                                                                                                                                                                                                                                                                                                                                                                                                                                                                                                                                                                                                                                                                                                                                                                                                                                                                                                                                                                                                                                                                                                                                                                                                                                                                                                                                                                                                                                                                                                                                                                     | CRANE STRENGTH 680 630 580 480 400 350 300 250 230                                                                                                                                                                                                                                                                                                                                                                                                                                                                                                                                                                                                                                                                                                                                                                                                                                                                                                                                                                                                                                                                                                                                                                                                                                                                                                                                                                                                                                                                                                                                                                                                                                                                                                                                                                                                                                                                                                                                           | CRANE STRENGTH 680 630 580 480 400 350 300 250 230                                                                        |  |  |
|                                                                                                                                                                                                                                                                                                                                                                                                                                                                                                                                                                                                                                                                                                                                                                                                                                                                                                                                                                                                                                                                                                                                                                                                                                                                                                                                                                                                                                                                                                                                                                                                                                                                                                                                                                                                                                                                                                                                                                                                                                                                                     | EMPTY Extension width CAASSIS Extension width MAX. 680 600 530 400 300 230 200 180 150                                                                                                                                                                                                                                                                                                                                                                                                                                                                                                                                                                                                                                                                                                                                                                                                                                                                                                                                                                                                                                                                                                                                                                                                                                                                                                                                                                                                                                                                                                                                                                                                                                                                                                                                                                                                                                                                                                       | EMPTY [Extension width MAX. 680 630 580 480 400 350 300 250 230                                                           |  |  |
|                                                                                                                                                                                                                                                                                                                                                                                                                                                                                                                                                                                                                                                                                                                                                                                                                                                                                                                                                                                                                                                                                                                                                                                                                                                                                                                                                                                                                                                                                                                                                                                                                                                                                                                                                                                                                                                                                                                                                                                                                                                                                     | TM-ZE296HRB                                                                                                                                                                                                                                                                                                                                                                                                                                                                                                                                                                                                                                                                                                                                                                                                                                                                                                                                                                                                                                                                                                                                                                                                                                                                                                                                                                                                                                                                                                                                                                                                                                                                                                                                                                                                                                                                                                                                                                                  | TM-ZE296HRB                                                                                                               |  |  |
|                                                                                                                                                                                                                                                                                                                                                                                                                                                                                                                                                                                                                                                                                                                                                                                                                                                                                                                                                                                                                                                                                                                                                                                                                                                                                                                                                                                                                                                                                                                                                                                                                                                                                                                                                                                                                                                                                                                                                                                                                                                                                     | ● 3.23 m / 5.17 m Boom  LOAD RADIUS (m)   1.5 helpful   2.0   2.5   3.0   3.5   4.0   4.5   4.97                                                                                                                                                                                                                                                                                                                                                                                                                                                                                                                                                                                                                                                                                                                                                                                                                                                                                                                                                                                                                                                                                                                                                                                                                                                                                                                                                                                                                                                                                                                                                                                                                                                                                                                                                                                                                                                                                             | ● 3.23 m / 5.17 m Boom<br>LOAD RADIUS (m)   1.5 m/s   2.0   2.5   3.0   3.5   4.0   4.5   4.97                            |  |  |
|                                                                                                                                                                                                                                                                                                                                                                                                                                                                                                                                                                                                                                                                                                                                                                                                                                                                                                                                                                                                                                                                                                                                                                                                                                                                                                                                                                                                                                                                                                                                                                                                                                                                                                                                                                                                                                                                                                                                                                                                                                                                                     | CRANE STRENGTH 3,030 2,180 1,730 1,430 1,230 1,050 900 800                                                                                                                                                                                                                                                                                                                                                                                                                                                                                                                                                                                                                                                                                                                                                                                                                                                                                                                                                                                                                                                                                                                                                                                                                                                                                                                                                                                                                                                                                                                                                                                                                                                                                                                                                                                                                                                                                                                                   | CRANE STRENGTH 3,030 2,180 1,730 1,430 1,230 1,050 900 800                                                                |  |  |
|                                                                                                                                                                                                                                                                                                                                                                                                                                                                                                                                                                                                                                                                                                                                                                                                                                                                                                                                                                                                                                                                                                                                                                                                                                                                                                                                                                                                                                                                                                                                                                                                                                                                                                                                                                                                                                                                                                                                                                                                                                                                                     | EMPTY Extension MAX 3,030 2,180 1,730 1,430 1,230 1,030 830 680                                                                                                                                                                                                                                                                                                                                                                                                                                                                                                                                                                                                                                                                                                                                                                                                                                                                                                                                                                                                                                                                                                                                                                                                                                                                                                                                                                                                                                                                                                                                                                                                                                                                                                                                                                                                                                                                                                                              | Extension MAX. 3,030 2,180 1,730 1,430 1,230 1,050 900 800                                                                |  |  |
|                                                                                                                                                                                                                                                                                                                                                                                                                                                                                                                                                                                                                                                                                                                                                                                                                                                                                                                                                                                                                                                                                                                                                                                                                                                                                                                                                                                                                                                                                                                                                                                                                                                                                                                                                                                                                                                                                                                                                                                                                                                                                     | CHASSIS outriggers MIN. 1,580 1,130 730 530 380 280 230 180                                                                                                                                                                                                                                                                                                                                                                                                                                                                                                                                                                                                                                                                                                                                                                                                                                                                                                                                                                                                                                                                                                                                                                                                                                                                                                                                                                                                                                                                                                                                                                                                                                                                                                                                                                                                                                                                                                                                  | CHASSIS outriggers MIN. 1,580 1,130 730 530 380 280 230 180                                                               |  |  |
|                                                                                                                                                                                                                                                                                                                                                                                                                                                                                                                                                                                                                                                                                                                                                                                                                                                                                                                                                                                                                                                                                                                                                                                                                                                                                                                                                                                                                                                                                                                                                                                                                                                                                                                                                                                                                                                                                                                                                                                                                                                                                     | ● 7.1 m Boom                                                                                                                                                                                                                                                                                                                                                                                                                                                                                                                                                                                                                                                                                                                                                                                                                                                                                                                                                                                                                                                                                                                                                                                                                                                                                                                                                                                                                                                                                                                                                                                                                                                                                                                                                                                                                                                                                                                                                                                 | ● 7.1 m Boom                                                                                                              |  |  |
|                                                                                                                                                                                                                                                                                                                                                                                                                                                                                                                                                                                                                                                                                                                                                                                                                                                                                                                                                                                                                                                                                                                                                                                                                                                                                                                                                                                                                                                                                                                                                                                                                                                                                                                                                                                                                                                                                                                                                                                                                                                                                     | LOAD RADIUS (m) 2.2 ad 2.5 3.0 3.5 4.0 4.5 5.0 5.5 6.0 6.9                                                                                                                                                                                                                                                                                                                                                                                                                                                                                                                                                                                                                                                                                                                                                                                                                                                                                                                                                                                                                                                                                                                                                                                                                                                                                                                                                                                                                                                                                                                                                                                                                                                                                                                                                                                                                                                                                                                                   | LOAD RADIUS (m) 2.2 and 2.5 3.0 3.5 4.0 4.5 5.0 5.5 6.0 6.9                                                               |  |  |
|                                                                                                                                                                                                                                                                                                                                                                                                                                                                                                                                                                                                                                                                                                                                                                                                                                                                                                                                                                                                                                                                                                                                                                                                                                                                                                                                                                                                                                                                                                                                                                                                                                                                                                                                                                                                                                                                                                                                                                                                                                                                                     |                                                                                                                                                                                                                                                                                                                                                                                                                                                                                                                                                                                                                                                                                                                                                                                                                                                                                                                                                                                                                                                                                                                                                                                                                                                                                                                                                                                                                                                                                                                                                                                                                                                                                                                                                                                                                                                                                                                                                                                              | CRANE STRENGTH 1,880 1,680 1,430 1,180 1,030 880 780 680 600 500                                                          |  |  |
|                                                                                                                                                                                                                                                                                                                                                                                                                                                                                                                                                                                                                                                                                                                                                                                                                                                                                                                                                                                                                                                                                                                                                                                                                                                                                                                                                                                                                                                                                                                                                                                                                                                                                                                                                                                                                                                                                                                                                                                                                                                                                     | EMPTY CHASSIS of outligges MAX. 1,880 1,680 1,430 1,150 930 780 680 580 480 380                                                                                                                                                                                                                                                                                                                                                                                                                                                                                                                                                                                                                                                                                                                                                                                                                                                                                                                                                                                                                                                                                                                                                                                                                                                                                                                                                                                                                                                                                                                                                                                                                                                                                                                                                                                                                                                                                                              | EMPTY Extension width CHASSIS of outlogers MAX. 1,880 1,680 1,430 1,180 1,030 880 780 680 600 500                         |  |  |
|                                                                                                                                                                                                                                                                                                                                                                                                                                                                                                                                                                                                                                                                                                                                                                                                                                                                                                                                                                                                                                                                                                                                                                                                                                                                                                                                                                                                                                                                                                                                                                                                                                                                                                                                                                                                                                                                                                                                                                                                                                                                                     | ● 9.0 m Boom                                                                                                                                                                                                                                                                                                                                                                                                                                                                                                                                                                                                                                                                                                                                                                                                                                                                                                                                                                                                                                                                                                                                                                                                                                                                                                                                                                                                                                                                                                                                                                                                                                                                                                                                                                                                                                                                                                                                                                                 | ● 9.0 m Boom                                                                                                              |  |  |
|                                                                                                                                                                                                                                                                                                                                                                                                                                                                                                                                                                                                                                                                                                                                                                                                                                                                                                                                                                                                                                                                                                                                                                                                                                                                                                                                                                                                                                                                                                                                                                                                                                                                                                                                                                                                                                                                                                                                                                                                                                                                                     |                                                                                                                                                                                                                                                                                                                                                                                                                                                                                                                                                                                                                                                                                                                                                                                                                                                                                                                                                                                                                                                                                                                                                                                                                                                                                                                                                                                                                                                                                                                                                                                                                                                                                                                                                                                                                                                                                                                                                                                              | LOAD RADIUS (m) 3.0 and 3.5 4.0 5.0 6.0 7.0 8.0 8.8                                                                       |  |  |
|                                                                                                                                                                                                                                                                                                                                                                                                                                                                                                                                                                                                                                                                                                                                                                                                                                                                                                                                                                                                                                                                                                                                                                                                                                                                                                                                                                                                                                                                                                                                                                                                                                                                                                                                                                                                                                                                                                                                                                                                                                                                                     | CRANE STRENGTH 900 900 830 680 580 500 430 350                                                                                                                                                                                                                                                                                                                                                                                                                                                                                                                                                                                                                                                                                                                                                                                                                                                                                                                                                                                                                                                                                                                                                                                                                                                                                                                                                                                                                                                                                                                                                                                                                                                                                                                                                                                                                                                                                                                                               | CRANE STRENGTH 900 900 830 680 580 500 430 350                                                                            |  |  |
|                                                                                                                                                                                                                                                                                                                                                                                                                                                                                                                                                                                                                                                                                                                                                                                                                                                                                                                                                                                                                                                                                                                                                                                                                                                                                                                                                                                                                                                                                                                                                                                                                                                                                                                                                                                                                                                                                                                                                                                                                                                                                     | EMPTY CHASSIS         Extension width of outlogers         MAX.         900         900         800         600         480         380         280         230                                                                                                                                                                                                                                                                                                                                                                                                                                                                                                                                                                                                                                                                                                                                                                                                                                                                                                                                                                                                                                                                                                                                                                                                                                                                                                                                                                                                                                                                                                                                                                                                                                                                                                                                                                                                                              | EMPTY Extension width CHASSIS   Extension width of outlages   MAX.   900   900   830   680   580   500   430   350        |  |  |
|                                                                                                                                                                                                                                                                                                                                                                                                                                                                                                                                                                                                                                                                                                                                                                                                                                                                                                                                                                                                                                                                                                                                                                                                                                                                                                                                                                                                                                                                                                                                                                                                                                                                                                                                                                                                                                                                                                                                                                                                                                                                                     | ● 10.9 m Boom                                                                                                                                                                                                                                                                                                                                                                                                                                                                                                                                                                                                                                                                                                                                                                                                                                                                                                                                                                                                                                                                                                                                                                                                                                                                                                                                                                                                                                                                                                                                                                                                                                                                                                                                                                                                                                                                                                                                                                                | • 10.9 m Boom                                                                                                             |  |  |
|                                                                                                                                                                                                                                                                                                                                                                                                                                                                                                                                                                                                                                                                                                                                                                                                                                                                                                                                                                                                                                                                                                                                                                                                                                                                                                                                                                                                                                                                                                                                                                                                                                                                                                                                                                                                                                                                                                                                                                                                                                                                                     |                                                                                                                                                                                                                                                                                                                                                                                                                                                                                                                                                                                                                                                                                                                                                                                                                                                                                                                                                                                                                                                                                                                                                                                                                                                                                                                                                                                                                                                                                                                                                                                                                                                                                                                                                                                                                                                                                                                                                                                              | LOAD RADIUS (m) 4.0 and 4.5 5.0 6.0 7.0 8.0 9.0 10.0 10.7                                                                 |  |  |
|                                                                                                                                                                                                                                                                                                                                                                                                                                                                                                                                                                                                                                                                                                                                                                                                                                                                                                                                                                                                                                                                                                                                                                                                                                                                                                                                                                                                                                                                                                                                                                                                                                                                                                                                                                                                                                                                                                                                                                                                                                                                                     | CRANE STRENGTH         680         630         580         480         400         350         300         250         230           EMPTV Starson with Lass of Chassis | CRANE STRENGTH 680 630 580 480 400 350 300 250 230                                                                        |  |  |
|                                                                                                                                                                                                                                                                                                                                                                                                                                                                                                                                                                                                                                                                                                                                                                                                                                                                                                                                                                                                                                                                                                                                                                                                                                                                                                                                                                                                                                                                                                                                                                                                                                                                                                                                                                                                                                                                                                                                                                                                                                                                                     |                                                                                                                                                                                                                                                                                                                                                                                                                                                                                                                                                                                                                                                                                                                                                                                                                                                                                                                                                                                                                                                                                                                                                                                                                                                                                                                                                                                                                                                                                                                                                                                                                                                                                                                                                                                                                                                                                                                                                                                              | EMPTY Etersian with MAX. 680 630 580 480 400 350 300 250 230                                                              |  |  |
|                                                                                                                                                                                                                                                                                                                                                                                                                                                                                                                                                                                                                                                                                                                                                                                                                                                                                                                                                                                                                                                                                                                                                                                                                                                                                                                                                                                                                                                                                                                                                                                                                                                                                                                                                                                                                                                                                                                                                                                                                                                                                     | ● 12.8 m Boom  LOAD RADIUS (m) 5.3 and 6.0 7.0 8.0 9.0 10.0 11.0 12.6                                                                                                                                                                                                                                                                                                                                                                                                                                                                                                                                                                                                                                                                                                                                                                                                                                                                                                                                                                                                                                                                                                                                                                                                                                                                                                                                                                                                                                                                                                                                                                                                                                                                                                                                                                                                                                                                                                                        | ● 12.8 m Boom<br>LOAD RADIUS (m)   5.3 and   6.0   7.0   8.0   9.0   10.0   11.0   12.6                                   |  |  |
|                                                                                                                                                                                                                                                                                                                                                                                                                                                                                                                                                                                                                                                                                                                                                                                                                                                                                                                                                                                                                                                                                                                                                                                                                                                                                                                                                                                                                                                                                                                                                                                                                                                                                                                                                                                                                                                                                                                                                                                                                                                                                     | 5000                                                                                                                                                                                                                                                                                                                                                                                                                                                                                                                                                                                                                                                                                                                                                                                                                                                                                                                                                                                                                                                                                                                                                                                                                                                                                                                                                                                                                                                                                                                                                                                                                                                                                                                                                                                                                                                                                                                                                                                         | CRANE STRENGTH 280 250 220 200 180 160 140 120                                                                            |  |  |
|                                                                                                                                                                                                                                                                                                                                                                                                                                                                                                                                                                                                                                                                                                                                                                                                                                                                                                                                                                                                                                                                                                                                                                                                                                                                                                                                                                                                                                                                                                                                                                                                                                                                                                                                                                                                                                                                                                                                                                                                                                                                                     | EMPTY Extension with MAY 280 250 220 100 160 140 130 120                                                                                                                                                                                                                                                                                                                                                                                                                                                                                                                                                                                                                                                                                                                                                                                                                                                                                                                                                                                                                                                                                                                                                                                                                                                                                                                                                                                                                                                                                                                                                                                                                                                                                                                                                                                                                                                                                                                                     |                                                                                                                           |  |  |