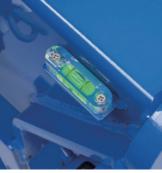

or smoother operation to reduce shock when telescoping the boom. The cables and sheaves are all internal - for a clean, clutter-free appearance.







#### **Emergency Stop**

Use this switch to stop machine movement if the machine cannot be controlled during crane operation, or in an emergency. (Outrigger operation does not stop.)



## **Automatic Slewing Lock System**

This system prevents accidental boom slewing when no slewing operation takes place.

#### **Outrigger Mechanism** for Quicker Work

The outrigger sliders can be operated easy with grip to lock or release and extend or retract them. A lock system also prevents the outriggers from extending during driving.



## **Spirit Level**

Used to check that the machine is set level in lateral direction when the outriggers are set



#### **High-powered Radio Controller**

Radio Controller with powerful transmitting output automatically selects a frequency free of interference out of as many as 40 channels to avoid trouble caused by interference.



#### **Cable Follower**

The cable follower prevents disorderly cable (wire rope) winding by always pressing the cable onto the winch drum, and keeps the wire rope in the right position.

### **Broader Outrigger Width**

The employment of parabox-type outriggers enables the outriggers to secure a four-stage extension width up to a maximum of 3.4 meters, substantially enhancing crane performance.



\*Actual specifications may differ. 6

#### TM-ZE290HRB series

#### **Technical Specifications**

| Model                         | TM-ZE293HRB