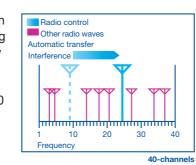

the machine cannot be controlled during crane operation, or in an emergency. (Outrigger operation does not stop.)



## **Automatic Slewing Lock System**

This system prevents accidental boom slewing when no slewing operation takes place.

#### **Outrigger Mechanism** for Quicker Work

The outrigger sliders can be operated easy with grip to lock or release and extend or retract them. A lock system also prevents the outriggers from extending during driving.



## **Spirit Level**

Used to check that the machine is set level in lateral direction when the outriggers are set



#### **High-powered Radio Controller**

Radio Controller with powerful transmitting output automatically selects a frequency free of interference out of as many as 40 channels to avoid trouble caused by interference.



#### **Cable Follower**

The cable follower prevents disorderly cable (wire rope) winding by always pressing the cable onto the winch drum, and keeps the wire rope in the right position.

### **Broader Outrigger Width**

The employment of parabox-type outriggers enables the outriggers to secure a four-stage extension width up to a maximum of 3.4 meters, substantially enhancing crane performance.



\*Actual specifications may differ. 6

#### TM-ZE290HRB series

#### **Technical Specifications**

| Model                         | TM-ZE293HRB