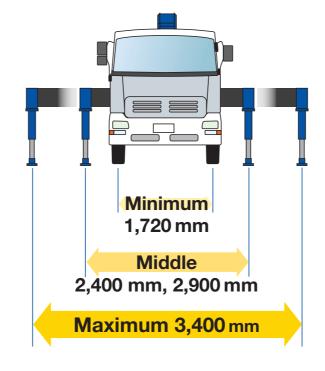

also prevents the outriggers from extending during driving.



## **Spirit Level**

Used to check that the machine is set level in lateral direction when the outriggers are set



#### **High-powered Radio Controller**

Radio Controller with powerful transmitting output automatically selects a frequency free of interference out of as many as 40 channels to avoid trouble caused by interference.



#### **Cable Follower**

The cable follower prevents disorderly cable (wire rope) winding by always pressing the cable onto the winch drum, and keeps the wire rope in the right position.

### **Broader Outrigger Width**

The employment of parabox-type outriggers enables the outriggers to secure a four-stage extension width up to a maximum of 3.4 meters, substantially enhancing crane performance.



\*Actual specifications may differ. 6

#### TM-ZE290HRB series

#### **Technical Specifications**

| Model                         | TM-ZE293HRB