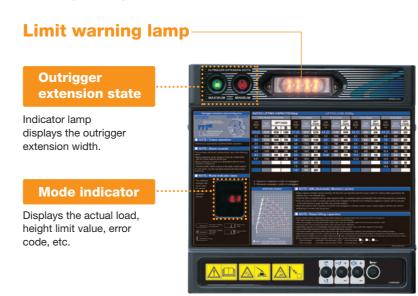

indicates waterproofness and dust protection as defined in IEC 60529. An IP66K rating indicates an exceptional level of waterproofness and





**Emergency stop** 



#### **Working Height Limit Function**

This function presets the upper limit of the boom height (stop position). This is highly effective in work sites where attention is required to the boom height, such as under power lines and indoors.



#### **Jack Interlock**

Disables crane operation when the left or right jack is not in contact with the ground.





# TM-ZE290HRB

Cargo Crane for Small Size Vehicles



# **Centralized Control Panel Equipped with Safety Lamp**

The lifting chart and switches for crane operation are grouped on both sides of the control panel, and warning lights are installed at the top of the panel.



# **Limit Warning Lamps**

The warning lights on the control panel, moment indicator in the radio controller, three-color limit warning lamp on the crane post, and warning alarm function interlinked with one another.



3 \*Actual specifications may differ. 4

#### **Hook-in/out System**

Tadano's hook-in system is equipped as standard and enhances work efficiency. During hook-out, the boom raises automatically to avoid hitting cargo.

#### **Anti-two-block Function**

This function stops crane operation (hoisting up, boom elevation, and boom extension) when the hook block touches the weight, and warns the operator with an alarm, to prevent the hook block from hitting the boom head.



#### Powerful Heptagonal Boom

Tadano's unique heptagonal boom is made of high-tensile steel. The boom