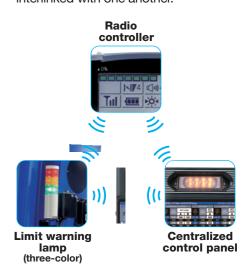

#### ded Lifting Co

| Rated Lifting Capacities                                                                                                                                                                                                                                                                                                                                                                                                                                                                                                                                                                                                                                                                                                                                                                                                                                                                                                                                                                                                                                                                                                                                                                                                                                                                                                                                                                                                                                                                                                                                                                                                                                                                                                                                                                                                                                                                                                                                                                                                                                                            |                                                                                                                                                                                                                                                                                                                                                                                                                                                                                                                                                                                                                                                                                                                                                                                                                                                                                                                                                                                                                                                                                                                                                                                                                                                                                                                                                                                                                                                                                                                                                                                                                                                                                                                                                                                                                                                                                                                                                                                              |                                                                                                                           |  |  |
|-------------------------------------------------------------------------------------------------------------------------------------------------------------------------------------------------------------------------------------------------------------------------------------------------------------------------------------------------------------------------------------------------------------------------------------------------------------------------------------------------------------------------------------------------------------------------------------------------------------------------------------------------------------------------------------------------------------------------------------------------------------------------------------------------------------------------------------------------------------------------------------------------------------------------------------------------------------------------------------------------------------------------------------------------------------------------------------------------------------------------------------------------------------------------------------------------------------------------------------------------------------------------------------------------------------------------------------------------------------------------------------------------------------------------------------------------------------------------------------------------------------------------------------------------------------------------------------------------------------------------------------------------------------------------------------------------------------------------------------------------------------------------------------------------------------------------------------------------------------------------------------------------------------------------------------------------------------------------------------------------------------------------------------------------------------------------------------|----------------------------------------------------------------------------------------------------------------------------------------------------------------------------------------------------------------------------------------------------------------------------------------------------------------------------------------------------------------------------------------------------------------------------------------------------------------------------------------------------------------------------------------------------------------------------------------------------------------------------------------------------------------------------------------------------------------------------------------------------------------------------------------------------------------------------------------------------------------------------------------------------------------------------------------------------------------------------------------------------------------------------------------------------------------------------------------------------------------------------------------------------------------------------------------------------------------------------------------------------------------------------------------------------------------------------------------------------------------------------------------------------------------------------------------------------------------------------------------------------------------------------------------------------------------------------------------------------------------------------------------------------------------------------------------------------------------------------------------------------------------------------------------------------------------------------------------------------------------------------------------------------------------------------------------------------------------------------------------------|---------------------------------------------------------------------------------------------------------------------------|--|--|
| Table A                                                                                                                                                                                                                                                                                                                                                                                                                                                                                                                                                                                                                                                                                                                                                                                                                                                                                                                                                                                                                                                                                                                                                                                                                                                                                                                                                                                                                                                                                                                                                                                                                                                                                                                                                                                                                                                                                                                                                                                                                                                                             | Table C                                                                                                                                                                                                                                                                                                                                                                                                                                                                                                                                                                                                                                                                                                                                                                                                                                                                                                                                                                                                                                                                                                                                                                                                                                                                                                                                                                                                                                                                                                                                                                                                                                                                                                                                                                                                                                                                                                                                                                                      | Table D                                                                                                                   |  |  |
| M-ZE293HRB                                                                                                                                                                                                                                                                                                                                                                                                                                                                                                                                                                                                                                                                                                                                                                                                                                                                                                                                                                                                                                                                                                                                                                                                                                                                                                                                                                                                                                                                                                                                                                                                                                                                                                                                                                                                                                                                                                                                                                                                                                                                          | TM-ZE293HRB                                                                                                                                                                                                                                                                                                                                                                                                                                                                                                                                                                                                                                                                                                                                                                                                                                                                                                                                                                                                                                                                                                                                                                                                                                                                                                                                                                                                                                                                                                                                                                                                                                                                                                                                                                                                                                                                                                                                                                                  | TM-ZE293HRB                                                                                                               |  |  |
| 2.85 m / 4.74 m Boom                                                                                                                                                                                                                                                                                                                                                                                                                                                                                                                                                                                                                                                                                                                                                                                                                                                                                                                                                                                                                                                                                                                                                                                                                                                                                                                                                                                                                                                                                                                                                                                                                                                                                                                                                                                                                                                                                                                                                                                                                                                                | ● 2.85 m / 4.74 m Boom                                                                                                                                                                                                                                                                                                                                                                                                                                                                                                                                                                                                                                                                                                                                                                                                                                                                                                                                                                                                                                                                                                                                                                                                                                                                                                                                                                                                                                                                                                                                                                                                                                                                                                                                                                                                                                                                                                                                                                       |                                                                                                                           |  |  |
| DAD RADIUS (m) 1.6 below 2.0 2.5 3.0 3.5 4.0 4.54                                                                                                                                                                                                                                                                                                                                                                                                                                                                                                                                                                                                                                                                                                                                                                                                                                                                                                                                                                                                                                                                                                                                                                                                                                                                                                                                                                                                                                                                                                                                                                                                                                                                                                                                                                                                                                                                                                                                                                                                                                   | LOAD RADIUS (m) 1.6 below 2.0 2.5 3.0 3.5 4.0 4.54                                                                                                                                                                                                                                                                                                                                                                                                                                                                                                                                                                                                                                                                                                                                                                                                                                                                                                                                                                                                                                                                                                                                                                                                                                                                                                                                                                                                                                                                                                                                                                                                                                                                                                                                                                                                                                                                                                                                           | LOAD RADIUS (m) 1.6 <sup>2nd</sup> 2.0 2.5 3.0 3.5 4.0 4.54                                                               |  |  |
| RANE STRENGTH 3,030 2,330 1,880 1,500 1,250 1,080 980                                                                                                                                                                                                                                                                                                                                                                                                                                                                                                                                                                                                                                                                                                                                                                                                                                                                                                                                                                                                                                                                                                                                                                                                                                                                                                                                                                                                                                                                                                                                                                                                                                                                                                                                                                                                                                                                                                                                                                                                                               | CRANE STRENGTH 3,030 2,330 1,880 1,500 1,250 1,080 980                                                                                                                                                                                                                                                                                                                                                                                                                                                                                                                                                                                                                                                                                                                                                                                                                                                                                                                                                                                                                                                                                                                                                                                                                                                                                                                                                                                                                                                                                                                                                                                                                                                                                                                                                                                                                                                                                                                                       | CRANE STRENGTH 3,030 2,330 1,880 1,500 1,250 1,080 980                                                                    |  |  |
| MAX. 3,030 2,330 1,730 1,230 930 730 630                                                                                                                                                                                                                                                                                                                                                                                                                                                                                                                                                                                                                                                                                                                                                                                                                                                                                                                                                                                                                                                                                                                                                                                                                                                                                                                                                                                                                                                                                                                                                                                                                                                                                                                                                                                                                                                                                                                                                                                                                                            | EMPTY Extension MAX. 3,030 2,330 1,880 1,480 1,100 850 730                                                                                                                                                                                                                                                                                                                                                                                                                                                                                                                                                                                                                                                                                                                                                                                                                                                                                                                                                                                                                                                                                                                                                                                                                                                                                                                                                                                                                                                                                                                                                                                                                                                                                                                                                                                                                                                                                                                                   | EMPTY Extension MAX. 3,030 2,330 1,880 1,500 1,250 1,080 980                                                              |  |  |
| ASSIS outriggers MIN. 1,580 980 680 480 380 330 280                                                                                                                                                                                                                                                                                                                                                                                                                                                                                                                                                                                                                                                                                                                                                                                                                                                                                                                                                                                                                                                                                                                                                                                                                                                                                                                                                                                                                                                                                                                                                                                                                                                                                                                                                                                                                                                                                                                                                                                                                                 | CHASSIS outriggers MIN. 1,580 980 680 480 380 330 280                                                                                                                                                                                                                                                                                                                                                                                                                                                                                                                                                                                                                                                                                                                                                                                                                                                                                                                                                                                                                                                                                                                                                                                                                                                                                                                                                                                                                                                                                                                                                                                                                                                                                                                                                                                                                                                                                                                                        | CHASSIS outriggers MIN. 1,580 980 680 480 380 330 280                                                                     |  |  |
| 6.6 m Boom                                                                                                                                                                                                                                                                                                                                                                                                                                                                                                                                                                                                                                                                                                                                                                                                                                                                                                                                                                                                                                                                                                                                                                                                                                                                                                                                                                                                                                                                                                                                                                                                                                                                                                                                                                                                                                                                                                                                                                                                                                                                          | ● 6.6 m Boom                                                                                                                                                                                                                                                                                                                                                                                                                                                                                                                                                                                                                                                                                                                                                                                                                                                                                                                                                                                                                                                                                                                                                                                                                                                                                                                                                                                                                                                                                                                                                                                                                                                                                                                                                                                                                                                                                                                                                                                 | ● 6.6 m Boom                                                                                                              |  |  |
| DAD RADIUS (m)   2.2 and   2.5   3.0   3.5   4.0   4.5   5.0   5.5   6.0   6.4                                                                                                                                                                                                                                                                                                                                                                                                                                                                                                                                                                                                                                                                                                                                                                                                                                                                                                                                                                                                                                                                                                                                                                                                                                                                                                                                                                                                                                                                                                                                                                                                                                                                                                                                                                                                                                                                                                                                                                                                      | LOAD RADIUS (m) 2.2 ad 2.5 3.0 3.5 4.0 4.5 5.0 5.5 6.0 6.4                                                                                                                                                                                                                                                                                                                                                                                                                                                                                                                                                                                                                                                                                                                                                                                                                                                                                                                                                                                                                                                                                                                                                                                                                                                                                                                                                                                                                                                                                                                                                                                                                                                                                                                                                                                                                                                                                                                                   | LOAD RADIUS (m) 2.2 std 2.5 3.0 3.5 4.0 4.5 5.0 5.5 6.0 6.4                                                               |  |  |
| RANE STRENGTH 1,880 1,680 1,430 1,230 1,080 980 900 800 730 680                                                                                                                                                                                                                                                                                                                                                                                                                                                                                                                                                                                                                                                                                                                                                                                                                                                                                                                                                                                                                                                                                                                                                                                                                                                                                                                                                                                                                                                                                                                                                                                                                                                                                                                                                                                                                                                                                                                                                                                                                     | CRANE STRENGTH 1,880 1,680 1,430 1,230 1,080 980 900 800 730 680                                                                                                                                                                                                                                                                                                                                                                                                                                                                                                                                                                                                                                                                                                                                                                                                                                                                                                                                                                                                                                                                                                                                                                                                                                                                                                                                                                                                                                                                                                                                                                                                                                                                                                                                                                                                                                                                                                                             | CRANE STRENGTH 1,880 1,680 1,430 1,230 1,080 980 900 800 730 680                                                          |  |  |
| MPTY Edition width of outlogges         MAX.         1,880         1,630         1,230         930         730         600         500         430         380         350                                                                                                                                                                                                                                                                                                                                                                                                                                                                                                                                                                                                                                                                                                                                                                                                                                                                                                                                                                                                                                                                                                                                                                                                                                                                                                                                                                                                                                                                                                                                                                                                                                                                                                                                                                                                                                                                                                          | EMPTY Extension width MAX 1,880 1,680 1,400 1,100 850 700 600 530 480 430                                                                                                                                                                                                                                                                                                                                                                                                                                                                                                                                                                                                                                                                                                                                                                                                                                                                                                                                                                                                                                                                                                                                                                                                                                                                                                                                                                                                                                                                                                                                                                                                                                                                                                                                                                                                                                                                                                                    | EMPTY Extension width MAX 1,880 1,680 1,430 1,230 1,080 980 900 800 730 680                                               |  |  |
| M-ZE294HRB                                                                                                                                                                                                                                                                                                                                                                                                                                                                                                                                                                                                                                                                                                                                                                                                                                                                                                                                                                                                                                                                                                                                                                                                                                                                                                                                                                                                                                                                                                                                                                                                                                                                                                                                                                                                                                                                                                                                                                                                                                                                          | TM-ZE294HRB                                                                                                                                                                                                                                                                                                                                                                                                                                                                                                                                                                                                                                                                                                                                                                                                                                                                                                                                                                                                                                                                                                                                                                                                                                                                                                                                                                                                                                                                                                                                                                                                                                                                                                                                                                                                                                                                                                                                                                                  | TM-ZE294HRB                                                                                                               |  |  |
| 3.17 m / 5.12 m Boom                                                                                                                                                                                                                                                                                                                                                                                                                                                                                                                                                                                                                                                                                                                                                                                                                                                                                                                                                                                                                                                                                                                                                                                                                                                                                                                                                                                                                                                                                                                                                                                                                                                                                                                                                                                                                                                                                                                                                                                                                                                                | • 3.17 m / 5.12 m Boom                                                                                                                                                                                                                                                                                                                                                                                                                                                                                                                                                                                                                                                                                                                                                                                                                                                                                                                                                                                                                                                                                                                                                                                                                                                                                                                                                                                                                                                                                                                                                                                                                                                                                                                                                                                                                                                                                                                                                                       | • 3.17 m / 5.12 m Boom                                                                                                    |  |  |
| DAD RADIUS (m) 1.6 and 2.0 2.5 3.0 3.5 4.0 4.5 4.92                                                                                                                                                                                                                                                                                                                                                                                                                                                                                                                                                                                                                                                                                                                                                                                                                                                                                                                                                                                                                                                                                                                                                                                                                                                                                                                                                                                                                                                                                                                                                                                                                                                                                                                                                                                                                                                                                                                                                                                                                                 | LOAD RADIUS (m) 1.6 below 2.0 2.5 3.0 3.5 4.0 4.5 4.92                                                                                                                                                                                                                                                                                                                                                                                                                                                                                                                                                                                                                                                                                                                                                                                                                                                                                                                                                                                                                                                                                                                                                                                                                                                                                                                                                                                                                                                                                                                                                                                                                                                                                                                                                                                                                                                                                                                                       | LOAD RADIUS (m) 1.6 below 2.0 2.5 3.0 3.5 4.0 4.5 4.92                                                                    |  |  |
| RANE STRENGTH 3,030 2,330 1,880 1,500 1,250 1,080 930 850 [April 10,000 1,250 1,080 930 850 850 850 850 850 850 850 850 850 85                                                                                                                                                                                                                                                                                                                                                                                                                                                                                                                                                                                                                                                                                                                                                                                                                                                                                                                                                                                                                                                                                                                                                                                                                                                                                                                                                                                                                                                                                                                                                                                                                                                                                                                                                                                                                                                                                                                                                      | CRANE STRENGTH 3,030 2,330 1,880 1,500 1,250 1,080 930 850<br>EMPTY Extension MAX 3,030 2,330 1,880 1,500 1,100 880 700 600                                                                                                                                                                                                                                                                                                                                                                                                                                                                                                                                                                                                                                                                                                                                                                                                                                                                                                                                                                                                                                                                                                                                                                                                                                                                                                                                                                                                                                                                                                                                                                                                                                                                                                                                                                                                                                                                  | CRANE STRENGTH 3,030 2,330 1,880 1,500 1,250 1,080 930 850                                                                |  |  |
| MPTY (width of SASIS)         Extension (MAX) (3,030)         2,330   1,800   1,250   930   730   580   530   730   730   730   730   730   730   730   730   730   730   730   730   730   730   730   730   730   730   730   730   730   730   730   730   730   730   730   730   730   730   730   730   730   730   730   730   730   730   730   730   730   730   730   730   730   730   730   730   730   730   730   730   730   730   730   730   730   730   730   730   730   730   730   730   730   730   730   730   730   730   730   730   730   730   730   730   730   730   730   730   730   730   730   730   730   730   730   730   730   730   730   730   730   730   730   730   730   730   730   730   730   730   730   730   730   730   730   730   730   730   730   730   730   730   730   730   730   730   730   730   730   730   730   730   730   730   730   730   730   730   730   730   730   730   730   730   730   730   730   730   730   730   730   730   730   730   730   730   730   730   730   730   730   730   730   730   730   730   730   730   730   730   730   730   730   730   730   730   730   730   730   730   730   730   730   730   730   730   730   730   730   730   730   730   730   730   730   730   730   730   730   730   730   730   730   730   730   730   730   730   730   730   730   730   730   730   730   730   730   730   730   730   730   730   730   730   730   730   730   730   730   730   730   730   730   730   730   730   730   730   730   730   730   730   730   730   730   730   730   730   730   730   730   730   730   730   730   730   730   730   730   730   730   730   730   730   730   730   730   730   730   730   730   730   730   730   730   730   730   730   730   730   730   730   730   730   730   730   730   730   730   730   730   730   730   730   730   730   730   730   730   730   730   730   730   730   730   730   730   730   730   730   730   730   730   730   730   730   730   730   730   730   730   730   730   730 | EMPTY Extension IMAX 3,030 2,330 1,880 1,500 1,100 880 700 600 CHASSIS MIN 1,580 980 680 480 380 300 250 230                                                                                                                                                                                                                                                                                                                                                                                                                                                                                                                                                                                                                                                                                                                                                                                                                                                                                                                                                                                                                                                                                                                                                                                                                                                                                                                                                                                                                                                                                                                                                                                                                                                                                                                                                                                                                                                                                 | EMPTY CHASSO duffigers MIN. 1,580 980 680 480 380 300 250 230                                                             |  |  |
| 7.01 m Boom                                                                                                                                                                                                                                                                                                                                                                                                                                                                                                                                                                                                                                                                                                                                                                                                                                                                                                                                                                                                                                                                                                                                                                                                                                                                                                                                                                                                                                                                                                                                                                                                                                                                                                                                                                                                                                                                                                                                                                                                                                                                         | • 7.01 m Boom                                                                                                                                                                                                                                                                                                                                                                                                                                                                                                                                                                                                                                                                                                                                                                                                                                                                                                                                                                                                                                                                                                                                                                                                                                                                                                                                                                                                                                                                                                                                                                                                                                                                                                                                                                                                                                                                                                                                                                                | • 7.01 m Boom                                                                                                             |  |  |
| DAD RADIUS (m) 2.2 ad 2.5 3.0 3.5 4.0 4.5 5.0 5.5 6.0 6.81                                                                                                                                                                                                                                                                                                                                                                                                                                                                                                                                                                                                                                                                                                                                                                                                                                                                                                                                                                                                                                                                                                                                                                                                                                                                                                                                                                                                                                                                                                                                                                                                                                                                                                                                                                                                                                                                                                                                                                                                                          | LOAD RADIUS (m) 2.2 ml 2.5 3.0 3.5 4.0 4.5 5.0 5.5 6.0 6.81                                                                                                                                                                                                                                                                                                                                                                                                                                                                                                                                                                                                                                                                                                                                                                                                                                                                                                                                                                                                                                                                                                                                                                                                                                                                                                                                                                                                                                                                                                                                                                                                                                                                                                                                                                                                                                                                                                                                  | LOAD RADIUS (m) 2.2 and 2.5 3.0 3.5 4.0 4.5 5.0 5.5 6.0 6.81                                                              |  |  |
| RANE STRENGTH 1,880 1,680 1,430 1,230 1,080 930 830 730 650 580                                                                                                                                                                                                                                                                                                                                                                                                                                                                                                                                                                                                                                                                                                                                                                                                                                                                                                                                                                                                                                                                                                                                                                                                                                                                                                                                                                                                                                                                                                                                                                                                                                                                                                                                                                                                                                                                                                                                                                                                                     | CRANE STRENGTH 1,880 1,680 1,430 1,230 1,080 930 830 730 650 580                                                                                                                                                                                                                                                                                                                                                                                                                                                                                                                                                                                                                                                                                                                                                                                                                                                                                                                                                                                                                                                                                                                                                                                                                                                                                                                                                                                                                                                                                                                                                                                                                                                                                                                                                                                                                                                                                                                             | CRANE STRENGTH 1,880 1,680 1,430 1,230 1,080 930 830 730 650 580                                                          |  |  |
| /PTV Edistion width MAX. 1,880 1,680 1,250 930 730 580 500 430 350 300                                                                                                                                                                                                                                                                                                                                                                                                                                                                                                                                                                                                                                                                                                                                                                                                                                                                                                                                                                                                                                                                                                                                                                                                                                                                                                                                                                                                                                                                                                                                                                                                                                                                                                                                                                                                                                                                                                                                                                                                              | EMPTY Extension width MAX, 1,880 1,680 1,400 1,100 880 700 600 530 450 350 (CHASSIS)                                                                                                                                                                                                                                                                                                                                                                                                                                                                                                                                                                                                                                                                                                                                                                                                                                                                                                                                                                                                                                                                                                                                                                                                                                                                                                                                                                                                                                                                                                                                                                                                                                                                                                                                                                                                                                                                                                         | EMPTY Entersion width MAX. 1,880 1,680 1,430 1,230 1,080 930 830 730 650 580                                              |  |  |
| 8.9 m Boom                                                                                                                                                                                                                                                                                                                                                                                                                                                                                                                                                                                                                                                                                                                                                                                                                                                                                                                                                                                                                                                                                                                                                                                                                                                                                                                                                                                                                                                                                                                                                                                                                                                                                                                                                                                                                                                                                                                                                                                                                                                                          | ● 8.9 m Boom                                                                                                                                                                                                                                                                                                                                                                                                                                                                                                                                                                                                                                                                                                                                                                                                                                                                                                                                                                                                                                                                                                                                                                                                                                                                                                                                                                                                                                                                                                                                                                                                                                                                                                                                                                                                                                                                                                                                                                                 | ● 8.9 m Boom                                                                                                              |  |  |
| DAD RADIUS (m) 3.0 and below 3.5 4.0 5.0 6.0 7.0 8.0 8.7                                                                                                                                                                                                                                                                                                                                                                                                                                                                                                                                                                                                                                                                                                                                                                                                                                                                                                                                                                                                                                                                                                                                                                                                                                                                                                                                                                                                                                                                                                                                                                                                                                                                                                                                                                                                                                                                                                                                                                                                                            | LOAD RADIUS (m) 3.0 and below 3.5 4.0 5.0 6.0 7.0 8.0 8.7                                                                                                                                                                                                                                                                                                                                                                                                                                                                                                                                                                                                                                                                                                                                                                                                                                                                                                                                                                                                                                                                                                                                                                                                                                                                                                                                                                                                                                                                                                                                                                                                                                                                                                                                                                                                                                                                                                                                    | LOAD RADIUS (m) 3.0 and 3.5 4.0 5.0 6.0 7.0 8.0 8.7                                                                       |  |  |
| RANE STRENGTH 1,080 1,080 980 780 650 550 480 430                                                                                                                                                                                                                                                                                                                                                                                                                                                                                                                                                                                                                                                                                                                                                                                                                                                                                                                                                                                                                                                                                                                                                                                                                                                                                                                                                                                                                                                                                                                                                                                                                                                                                                                                                                                                                                                                                                                                                                                                                                   | CRANE STRENGTH 1,080 1,080 980 780 650 550 480 430                                                                                                                                                                                                                                                                                                                                                                                                                                                                                                                                                                                                                                                                                                                                                                                                                                                                                                                                                                                                                                                                                                                                                                                                                                                                                                                                                                                                                                                                                                                                                                                                                                                                                                                                                                                                                                                                                                                                           | CRANE STRENGTH 1,080 1,080 980 780 650 550 480 430                                                                        |  |  |
| APTY Skills of outgoes         MAX.         1,080         930         730         500         350         280         230         200                                                                                                                                                                                                                                                                                                                                                                                                                                                                                                                                                                                                                                                                                                                                                                                                                                                                                                                                                                                                                                                                                                                                                                                                                                                                                                                                                                                                                                                                                                                                                                                                                                                                                                                                                                                                                                                                                                                                               | EMPTY   Extension width   MAX   1,080   1,080   880   600   450   350   280   250                                                                                                                                                                                                                                                                                                                                                                                                                                                                                                                                                                                                                                                                                                                                                                                                                                                                                                                                                                                                                                                                                                                                                                                                                                                                                                                                                                                                                                                                                                                                                                                                                                                                                                                                                                                                                                                                                                            | EMPTY Edgreson width CHASSIS of outroges MAX 1,080 1,080 980 780 650 550 480 430                                          |  |  |
|                                                                                                                                                                                                                                                                                                                                                                                                                                                                                                                                                                                                                                                                                                                                                                                                                                                                                                                                                                                                                                                                                                                                                                                                                                                                                                                                                                                                                                                                                                                                                                                                                                                                                                                                                                                                                                                                                                                                                                                                                                                                                     | TM-ZE295HRB                                                                                                                                                                                                                                                                                                                                                                                                                                                                                                                                                                                                                                                                                                                                                                                                                                                                                                                                                                                                                                                                                                                                                                                                                                                                                                                                                                                                                                                                                                                                                                                                                                                                                                                                                                                                                                                                                                                                                                                  | TM-ZE295HRB                                                                                                               |  |  |
|                                                                                                                                                                                                                                                                                                                                                                                                                                                                                                                                                                                                                                                                                                                                                                                                                                                                                                                                                                                                                                                                                                                                                                                                                                                                                                                                                                                                                                                                                                                                                                                                                                                                                                                                                                                                                                                                                                                                                                                                                                                                                     | ● 3.13 m / 5.07 m Boom                                                                                                                                                                                                                                                                                                                                                                                                                                                                                                                                                                                                                                                                                                                                                                                                                                                                                                                                                                                                                                                                                                                                                                                                                                                                                                                                                                                                                                                                                                                                                                                                                                                                                                                                                                                                                                                                                                                                                                       | ● 3.13 m / 5.07 m Boom                                                                                                    |  |  |
|                                                                                                                                                                                                                                                                                                                                                                                                                                                                                                                                                                                                                                                                                                                                                                                                                                                                                                                                                                                                                                                                                                                                                                                                                                                                                                                                                                                                                                                                                                                                                                                                                                                                                                                                                                                                                                                                                                                                                                                                                                                                                     | LOAD RADIUS (m) 1.5 and 2.0 2.5 3.0 3.5 4.0 4.5 4.87                                                                                                                                                                                                                                                                                                                                                                                                                                                                                                                                                                                                                                                                                                                                                                                                                                                                                                                                                                                                                                                                                                                                                                                                                                                                                                                                                                                                                                                                                                                                                                                                                                                                                                                                                                                                                                                                                                                                         | LOAD RADIUS (m) 1.5 and 2.0 2.5 3.0 3.5 4.0 4.5 4.87                                                                      |  |  |
|                                                                                                                                                                                                                                                                                                                                                                                                                                                                                                                                                                                                                                                                                                                                                                                                                                                                                                                                                                                                                                                                                                                                                                                                                                                                                                                                                                                                                                                                                                                                                                                                                                                                                                                                                                                                                                                                                                                                                                                                                                                                                     | CRANE STRENGTH 3,030 2,180 1,730 1,430 1,230 1,080 930 830                                                                                                                                                                                                                                                                                                                                                                                                                                                                                                                                                                                                                                                                                                                                                                                                                                                                                                                                                                                                                                                                                                                                                                                                                                                                                                                                                                                                                                                                                                                                                                                                                                                                                                                                                                                                                                                                                                                                   | CRANE STRENGTH 3,030 2,180 1,730 1,430 1,230 1,080 930 830                                                                |  |  |
|                                                                                                                                                                                                                                                                                                                                                                                                                                                                                                                                                                                                                                                                                                                                                                                                                                                                                                                                                                                                                                                                                                                                                                                                                                                                                                                                                                                                                                                                                                                                                                                                                                                                                                                                                                                                                                                                                                                                                                                                                                                                                     | BMPT/ Extension MAX 3,030 2,180 1,730 1,430 1,130 850 680 580 CHASSIO unifinger MIN 1,580 980 630 480 380 280 230 200                                                                                                                                                                                                                                                                                                                                                                                                                                                                                                                                                                                                                                                                                                                                                                                                                                                                                                                                                                                                                                                                                                                                                                                                                                                                                                                                                                                                                                                                                                                                                                                                                                                                                                                                                                                                                                                                        | EMPTY Extension MAX. 3,030 2,180 1,730 1,430 1,230 1,080 930 830 CHASSIO OUTGGBER MINI. 1,580 980 630 480 380 280 230 200 |  |  |
|                                                                                                                                                                                                                                                                                                                                                                                                                                                                                                                                                                                                                                                                                                                                                                                                                                                                                                                                                                                                                                                                                                                                                                                                                                                                                                                                                                                                                                                                                                                                                                                                                                                                                                                                                                                                                                                                                                                                                                                                                                                                                     | CHASSIS   outriggers   MIN.   1,580   980   630   480   380   280   230   200  <br>● 7.0 m Boom                                                                                                                                                                                                                                                                                                                                                                                                                                                                                                                                                                                                                                                                                                                                                                                                                                                                                                                                                                                                                                                                                                                                                                                                                                                                                                                                                                                                                                                                                                                                                                                                                                                                                                                                                                                                                                                                                              | UTHSSIS   outriggers   MIN.   1,580   980   630   480   380   280   230   200  <br>● 7.0 m Boom                           |  |  |
|                                                                                                                                                                                                                                                                                                                                                                                                                                                                                                                                                                                                                                                                                                                                                                                                                                                                                                                                                                                                                                                                                                                                                                                                                                                                                                                                                                                                                                                                                                                                                                                                                                                                                                                                                                                                                                                                                                                                                                                                                                                                                     | LOAD RADIUS (m) 2.2 m 2.5 3.0 3.5 4.0 4.5 5.0 5.5 6.0 6.8                                                                                                                                                                                                                                                                                                                                                                                                                                                                                                                                                                                                                                                                                                                                                                                                                                                                                                                                                                                                                                                                                                                                                                                                                                                                                                                                                                                                                                                                                                                                                                                                                                                                                                                                                                                                                                                                                                                                    | LOAD RADIUS (m)   2.2 m/2   2.5   3.0   3.5   4.0   4.5   5.0   5.5   6.0   6.8                                           |  |  |
|                                                                                                                                                                                                                                                                                                                                                                                                                                                                                                                                                                                                                                                                                                                                                                                                                                                                                                                                                                                                                                                                                                                                                                                                                                                                                                                                                                                                                                                                                                                                                                                                                                                                                                                                                                                                                                                                                                                                                                                                                                                                                     | CRANE STRENGTH 1,880 1,680 1,430 1,180 1,030 880 780 680 630 530                                                                                                                                                                                                                                                                                                                                                                                                                                                                                                                                                                                                                                                                                                                                                                                                                                                                                                                                                                                                                                                                                                                                                                                                                                                                                                                                                                                                                                                                                                                                                                                                                                                                                                                                                                                                                                                                                                                             | CRANE STRENGTH 1,880 1,680 1,430 1,180 1,030 880 780 680 630 530                                                          |  |  |
|                                                                                                                                                                                                                                                                                                                                                                                                                                                                                                                                                                                                                                                                                                                                                                                                                                                                                                                                                                                                                                                                                                                                                                                                                                                                                                                                                                                                                                                                                                                                                                                                                                                                                                                                                                                                                                                                                                                                                                                                                                                                                     | EMPTY Expression width MAX. 1,880 1,680 1,400 1,130 850 680 550 450 400 300                                                                                                                                                                                                                                                                                                                                                                                                                                                                                                                                                                                                                                                                                                                                                                                                                                                                                                                                                                                                                                                                                                                                                                                                                                                                                                                                                                                                                                                                                                                                                                                                                                                                                                                                                                                                                                                                                                                  | EMPTY Extension width MAX. 1,880 1,680 1,430 1,180 1,030 880 780 680 630 530                                              |  |  |
|                                                                                                                                                                                                                                                                                                                                                                                                                                                                                                                                                                                                                                                                                                                                                                                                                                                                                                                                                                                                                                                                                                                                                                                                                                                                                                                                                                                                                                                                                                                                                                                                                                                                                                                                                                                                                                                                                                                                                                                                                                                                                     | ● 8.9 m Boom                                                                                                                                                                                                                                                                                                                                                                                                                                                                                                                                                                                                                                                                                                                                                                                                                                                                                                                                                                                                                                                                                                                                                                                                                                                                                                                                                                                                                                                                                                                                                                                                                                                                                                                                                                                                                                                                                                                                                                                 | ● 8.9 m Boom                                                                                                              |  |  |
|                                                                                                                                                                                                                                                                                                                                                                                                                                                                                                                                                                                                                                                                                                                                                                                                                                                                                                                                                                                                                                                                                                                                                                                                                                                                                                                                                                                                                                                                                                                                                                                                                                                                                                                                                                                                                                                                                                                                                                                                                                                                                     | LOAD RADIUS (m) 3.0 and 3.5 4.0 5.0 6.0 7.0 8.0 8.7                                                                                                                                                                                                                                                                                                                                                                                                                                                                                                                                                                                                                                                                                                                                                                                                                                                                                                                                                                                                                                                                                                                                                                                                                                                                                                                                                                                                                                                                                                                                                                                                                                                                                                                                                                                                                                                                                                                                          | LOAD RADIUS (m) 3.0 and 3.5 4.0 5.0 6.0 7.0 8.0 8.7                                                                       |  |  |
|                                                                                                                                                                                                                                                                                                                                                                                                                                                                                                                                                                                                                                                                                                                                                                                                                                                                                                                                                                                                                                                                                                                                                                                                                                                                                                                                                                                                                                                                                                                                                                                                                                                                                                                                                                                                                                                                                                                                                                                                                                                                                     | CRANE STRENGTH 1,030 950 830 680 580 500 430 400                                                                                                                                                                                                                                                                                                                                                                                                                                                                                                                                                                                                                                                                                                                                                                                                                                                                                                                                                                                                                                                                                                                                                                                                                                                                                                                                                                                                                                                                                                                                                                                                                                                                                                                                                                                                                                                                                                                                             | CRANE STRENGTH 1,030 950 830 680 580 500 430 400                                                                          |  |  |
|                                                                                                                                                                                                                                                                                                                                                                                                                                                                                                                                                                                                                                                                                                                                                                                                                                                                                                                                                                                                                                                                                                                                                                                                                                                                                                                                                                                                                                                                                                                                                                                                                                                                                                                                                                                                                                                                                                                                                                                                                                                                                     | EMPTY   Extrision width   CHASSIS   droutingges   MAX   1,030   900   780   550   400   300   230   200                                                                                                                                                                                                                                                                                                                                                                                                                                                                                                                                                                                                                                                                                                                                                                                                                                                                                                                                                                                                                                                                                                                                                                                                                                                                                                                                                                                                                                                                                                                                                                                                                                                                                                                                                                                                                                                                                      | EMPTY   Extension width   CHASSIS   droutingges   MAX.   1,030   950   830   680   580   500   430   400                  |  |  |
|                                                                                                                                                                                                                                                                                                                                                                                                                                                                                                                                                                                                                                                                                                                                                                                                                                                                                                                                                                                                                                                                                                                                                                                                                                                                                                                                                                                                                                                                                                                                                                                                                                                                                                                                                                                                                                                                                                                                                                                                                                                                                     | ● 10.8 m Boom                                                                                                                                                                                                                                                                                                                                                                                                                                                                                                                                                                                                                                                                                                                                                                                                                                                                                                                                                                                                                                                                                                                                                                                                                                                                                                                                                                                                                                                                                                                                                                                                                                                                                                                                                                                                                                                                                                                                                                                | ● 10.8 m Boom                                                                                                             |  |  |
|                                                                                                                                                                                                                                                                                                                                                                                                                                                                                                                                                                                                                                                                                                                                                                                                                                                                                                                                                                                                                                                                                                                                                                                                                                                                                                                                                                                                                                                                                                                                                                                                                                                                                                                                                                                                                                                                                                                                                                                                                                                                                     | LOAD RADIUS (m) 4.0 and 4.5 5.0 6.0 7.0 8.0 9.0 10.0 10.6                                                                                                                                                                                                                                                                                                                                                                                                                                                                                                                                                                                                                                                                                                                                                                                                                                                                                                                                                                                                                                                                                                                                                                                                                                                                                                                                                                                                                                                                                                                                                                                                                                                                                                                                                                                                                                                                                                                                    | LOAD RADIUS (m) 4.0 and 4.5 5.0 6.0 7.0 8.0 9.0 10.0 10.6                                                                 |  |  |
|                                                                                                                                                                                                                                                                                                                                                                                                                                                                                                                                                                                                                                                                                                                                                                                                                                                                                                                                                                                                                                                                                                                                                                                                                                                                                                                                                                                                                                                                                                                                                                                                                                                                                                                                                                                                                                                                                                                                                                                                                                                                                     | CRANE STRENGTH 680 630 580 480 400 350 300 250 230                                                                                                                                                                                                                                                                                                                                                                                                                                                                                                                                                                                                                                                                                                                                                                                                                                                                                                                                                                                                                                                                                                                                                                                                                                                                                                                                                                                                                                                                                                                                                                                                                                                                                                                                                                                                                                                                                                                                           | CRANE STRENGTH 680 630 580 480 400 350 300 250 230                                                                        |  |  |
|                                                                                                                                                                                                                                                                                                                                                                                                                                                                                                                                                                                                                                                                                                                                                                                                                                                                                                                                                                                                                                                                                                                                                                                                                                                                                                                                                                                                                                                                                                                                                                                                                                                                                                                                                                                                                                                                                                                                                                                                                                                                                     | EMPTY Extension width CAASSIS Extension width MAX. 680 600 530 400 300 230 200 180 150                                                                                                                                                                                                                                                                                                                                                                                                                                                                                                                                                                                                                                                                                                                                                                                                                                                                                                                                                                                                                                                                                                                                                                                                                                                                                                                                                                                                                                                                                                                                                                                                                                                                                                                                                                                                                                                                                                       | EMPTY [Extension width MAX. 680 630 580 480 400 350 300 250 230                                                           |  |  |
|                                                                                                                                                                                                                                                                                                                                                                                                                                                                                                                                                                                                                                                                                                                                                                                                                                                                                                                                                                                                                                                                                                                                                                                                                                                                                                                                                                                                                                                                                                                                                                                                                                                                                                                                                                                                                                                                                                                                                                                                                                                                                     | TM-ZE296HRB                                                                                                                                                                                                                                                                                                                                                                                                                                                                                                                                                                                                                                                                                                                                                                                                                                                                                                                                                                                                                                                                                                                                                                                                                                                                                                                                                                                                                                                                                                                                                                                                                                                                                                                                                                                                                                                                                                                                                                                  | TM-ZE296HRB                                                                                                               |  |  |
|                                                                                                                                                                                                                                                                                                                                                                                                                                                                                                                                                                                                                                                                                                                                                                                                                                                                                                                                                                                                                                                                                                                                                                                                                                                                                                                                                                                                                                                                                                                                                                                                                                                                                                                                                                                                                                                                                                                                                                                                                                                                                     | ● 3.23 m / 5.17 m Boom  LOAD RADIUS (m)   1.5 helpful   2.0   2.5   3.0   3.5   4.0   4.5   4.97                                                                                                                                                                                                                                                                                                                                                                                                                                                                                                                                                                                                                                                                                                                                                                                                                                                                                                                                                                                                                                                                                                                                                                                                                                                                                                                                                                                                                                                                                                                                                                                                                                                                                                                                                                                                                                                                                             | ● 3.23 m / 5.17 m Boom<br>LOAD RADIUS (m)   1.5 m/s   2.0   2.5   3.0   3.5   4.0   4.5   4.97                            |  |  |
|                                                                                                                                                                                                                                                                                                                                                                                                                                                                                                                                                                                                                                                                                                                                                                                                                                                                                                                                                                                                                                                                                                                                                                                                                                                                                                                                                                                                                                                                                                                                                                                                                                                                                                                                                                                                                                                                                                                                                                                                                                                                                     | CRANE STRENGTH 3,030 2,180 1,730 1,430 1,230 1,050 900 800                                                                                                                                                                                                                                                                                                                                                                                                                                                                                                                                                                                                                                                                                                                                                                                                                                                                                                                                                                                                                                                                                                                                                                                                                                                                                                                                                                                                                                                                                                                                                                                                                                                                                                                                                                                                                                                                                                                                   | CRANE STRENGTH 3,030 2,180 1,730 1,430 1,230 1,050 900 800                                                                |  |  |
|                                                                                                                                                                                                                                                                                                                                                                                                                                                                                                                                                                                                                                                                                                                                                                                                                                                                                                                                                                                                                                                                                                                                                                                                                                                                                                                                                                                                                                                                                                                                                                                                                                                                                                                                                                                                                                                                                                                                                                                                                                                                                     | EMPTY Extension MAX 3,030 2,180 1,730 1,430 1,230 1,030 830 680                                                                                                                                                                                                                                                                                                                                                                                                                                                                                                                                                                                                                                                                                                                                                                                                                                                                                                                                                                                                                                                                                                                                                                                                                                                                                                                                                                                                                                                                                                                                                                                                                                                                                                                                                                                                                                                                                                                              | Extension MAX. 3,030 2,180 1,730 1,430 1,230 1,050 900 800                                                                |  |  |
|                                                                                                                                                                                                                                                                                                                                                                                                                                                                                                                                                                                                                                                                                                                                                                                                                                                                                                                                                                                                                                                                                                                                                                                                                                                                                                                                                                                                                                                                                                                                                                                                                                                                                                                                                                                                                                                                                                                                                                                                                                                                                     | CHASSIS outriggers MIN. 1,580 1,130 730 530 380 280 230 180                                                                                                                                                                                                                                                                                                                                                                                                                                                                                                                                                                                                                                                                                                                                                                                                                                                                                                                                                                                                                                                                                                                                                                                                                                                                                                                                                                                                                                                                                                                                                                                                                                                                                                                                                                                                                                                                                                                                  | CHASSIS outriggers MIN. 1,580 1,130 730 530 380 280 230 180                                                               |  |  |
|                                                                                                                                                                                                                                                                                                                                                                                                                                                                                                                                                                                                                                                                                                                                                                                                                                                                                                                                                                                                                                                                                                                                                                                                                                                                                                                                                                                                                                                                                                                                                                                                                                                                                                                                                                                                                                                                                                                                                                                                                                                                                     | ● 7.1 m Boom                                                                                                                                                                                                                                                                                                                                                                                                                                                                                                                                                                                                                                                                                                                                                                                                                                                                                                                                                                                                                                                                                                                                                                                                                                                                                                                                                                                                                                                                                                                                                                                                                                                                                                                                                                                                                                                                                                                                                                                 | ● 7.1 m Boom                                                                                                              |  |  |
|                                                                                                                                                                                                                                                                                                                                                                                                                                                                                                                                                                                                                                                                                                                                                                                                                                                                                                                                                                                                                                                                                                                                                                                                                                                                                                                                                                                                                                                                                                                                                                                                                                                                                                                                                                                                                                                                                                                                                                                                                                                                                     | LOAD RADIUS (m) 2.2 ad 2.5 3.0 3.5 4.0 4.5 5.0 5.5 6.0 6.9                                                                                                                                                                                                                                                                                                                                                                                                                                                                                                                                                                                                                                                                                                                                                                                                                                                                                                                                                                                                                                                                                                                                                                                                                                                                                                                                                                                                                                                                                                                                                                                                                                                                                                                                                                                                                                                                                                                                   | LOAD RADIUS (m) 2.2 and 2.5 3.0 3.5 4.0 4.5 5.0 5.5 6.0 6.9                                                               |  |  |
|                                                                                                                                                                                                                                                                                                                                                                                                                                                                                                                                                                                                                                                                                                                                                                                                                                                                                                                                                                                                                                                                                                                                                                                                                                                                                                                                                                                                                                                                                                                                                                                                                                                                                                                                                                                                                                                                                                                                                                                                                                                                                     |                                                                                                                                                                                                                                                                                                                                                                                                                                                                                                                                                                                                                                                                                                                                                                                                                                                                                                                                                                                                                                                                                                                                                                                                                                                                                                                                                                                                                                                                                                                                                                                                                                                                                                                                                                                                                                                                                                                                                                                              | CRANE STRENGTH 1,880 1,680 1,430 1,180 1,030 880 780 680 600 500                                                          |  |  |
|                                                                                                                                                                                                                                                                                                                                                                                                                                                                                                                                                                                                                                                                                                                                                                                                                                                                                                                                                                                                                                                                                                                                                                                                                                                                                                                                                                                                                                                                                                                                                                                                                                                                                                                                                                                                                                                                                                                                                                                                                                                                                     | EMPTY CHASSIS of outligges MAX. 1,880 1,680 1,430 1,150 930 780 680 580 480 380                                                                                                                                                                                                                                                                                                                                                                                                                                                                                                                                                                                                                                                                                                                                                                                                                                                                                                                                                                                                                                                                                                                                                                                                                                                                                                                                                                                                                                                                                                                                                                                                                                                                                                                                                                                                                                                                                                              | EMPTY Extension width CHASSIS of outlogers MAX. 1,880 1,680 1,430 1,180 1,030 880 780 680 600 500                         |  |  |
|                                                                                                                                                                                                                                                                                                                                                                                                                                                                                                                                                                                                                                                                                                                                                                                                                                                                                                                                                                                                                                                                                                                                                                                                                                                                                                                                                                                                                                                                                                                                                                                                                                                                                                                                                                                                                                                                                                                                                                                                                                                                                     | ● 9.0 m Boom                                                                                                                                                                                                                                                                                                                                                                                                                                                                                                                                                                                                                                                                                                                                                                                                                                                                                                                                                                                                                                                                                                                                                                                                                                                                                                                                                                                                                                                                                                                                                                                                                                                                                                                                                                                                                                                                                                                                                                                 | ● 9.0 m Boom                                                                                                              |  |  |
|                                                                                                                                                                                                                                                                                                                                                                                                                                                                                                                                                                                                                                                                                                                                                                                                                                                                                                                                                                                                                                                                                                                                                                                                                                                                                                                                                                                                                                                                                                                                                                                                                                                                                                                                                                                                                                                                                                                                                                                                                                                                                     |                                                                                                                                                                                                                                                                                                                                                                                                                                                                                                                                                                                                                                                                                                                                                                                                                                                                                                                                                                                                                                                                                                                                                                                                                                                                                                                                                                                                                                                                                                                                                                                                                                                                                                                                                                                                                                                                                                                                                                                              | LOAD RADIUS (m) 3.0 and 3.5 4.0 5.0 6.0 7.0 8.0 8.8                                                                       |  |  |
|                                                                                                                                                                                                                                                                                                                                                                                                                                                                                                                                                                                                                                                                                                                                                                                                                                                                                                                                                                                                                                                                                                                                                                                                                                                                                                                                                                                                                                                                                                                                                                                                                                                                                                                                                                                                                                                                                                                                                                                                                                                                                     | CRANE STRENGTH 900 900 830 680 580 500 430 350                                                                                                                                                                                                                                                                                                                                                                                                                                                                                                                                                                                                                                                                                                                                                                                                                                                                                                                                                                                                                                                                                                                                                                                                                                                                                                                                                                                                                                                                                                                                                                                                                                                                                                                                                                                                                                                                                                                                               | CRANE STRENGTH 900 900 830 680 580 500 430 350                                                                            |  |  |
|                                                                                                                                                                                                                                                                                                                                                                                                                                                                                                                                                                                                                                                                                                                                                                                                                                                                                                                                                                                                                                                                                                                                                                                                                                                                                                                                                                                                                                                                                                                                                                                                                                                                                                                                                                                                                                                                                                                                                                                                                                                                                     | EMPTY CHASSIS         Extension width of outlogers         MAX.         900         900         800         600         480         380         280         230                                                                                                                                                                                                                                                                                                                                                                                                                                                                                                                                                                                                                                                                                                                                                                                                                                                                                                                                                                                                                                                                                                                                                                                                                                                                                                                                                                                                                                                                                                                                                                                                                                                                                                                                                                                                                              | EMPTY Extension width CHASSIS   Extension width of outlages   MAX.   900   900   830   680   580   500   430   350        |  |  |
|                                                                                                                                                                                                                                                                                                                                                                                                                                                                                                                                                                                                                                                                                                                                                                                                                                                                                                                                                                                                                                                                                                                                                                                                                                                                                                                                                                                                                                                                                                                                                                                                                                                                                                                                                                                                                                                                                                                                                                                                                                                                                     | ● 10.9 m Boom                                                                                                                                                                                                                                                                                                                                                                                                                                                                                                                                                                                                                                                                                                                                                                                                                                                                                                                                                                                                                                                                                                                                                                                                                                                                                                                                                                                                                                                                                                                                                                                                                                                                                                                                                                                                                                                                                                                                                                                | • 10.9 m Boom                                                                                                             |  |  |
|                                                                                                                                                                                                                                                                                                                                                                                                                                                                                                                                                                                                                                                                                                                                                                                                                                                                                                                                                                                                                                                                                                                                                                                                                                                                                                                                                                                                                                                                                                                                                                                                                                                                                                                                                                                                                                                                                                                                                                                                                                                                                     |                                                                                                                                                                                                                                                                                                                                                                                                                                                                                                                                                                                                                                                                                                                                                                                                                                                                                                                                                                                                                                                                                                                                                                                                                                                                                                                                                                                                                                                                                                                                                                                                                                                                                                                                                                                                                                                                                                                                                                                              | LOAD RADIUS (m) 4.0 and 4.5 5.0 6.0 7.0 8.0 9.0 10.0 10.7                                                                 |  |  |
|                                                                                                                                                                                                                                                                                                                                                                                                                                                                                                                                                                                                                                                                                                                                                                                                                                                                                                                                                                                                                                                                                                                                                                                                                                                                                                                                                                                                                                                                                                                                                                                                                                                                                                                                                                                                                                                                                                                                                                                                                                                                                     | CRANE STRENGTH         680         630         580         480         400         350         300         250         230           EMPTV Starson with Lass of Chassis | CRANE STRENGTH 680 630 580 480 400 350 300 250 230                                                                        |  |  |
|                                                                                                                                                                                                                                                                                                                                                                                                                                                                                                                                                                                                                                                                                                                                                                                                                                                                                                                                                                                                                                                                                                                                                                                                                                                                                                                                                                                                                                                                                                                                                                                                                                                                                                                                                                                                                                                                                                                                                                                                                                                                                     |                                                                                                                                                                                                                                                                                                                                                                                                                                                                                                                                                                                                                                                                                                                                                                                                                                                                                                                                                                                                                                                                                                                                                                                                                                                                                                                                                                                                                                                                                                                                                                                                                                                                                                                                                                                                                                                                                                                                                                                              | EMPTY Etersian with MAX. 680 630 580 480 400 350 300 250 230                                                              |  |  |
|                                                                                                                                                                                                                                                                                                                                                                                                                                                                                                                                                                                                                                                                                                                                                                                                                                                                                                                                                                                                                                                                                                                                                                                                                                                                                                                                                                                                                                                                                                                                                                                                                                                                                                                                                                                                                                                                                                                                                                                                                                                                                     | ● 12.8 m Boom  LOAD RADIUS (m) 5.3 and 6.0 7.0 8.0 9.0 10.0 11.0 12.6                                                                                                                                                                                                                                                                                                                                                                                                                                                                                                                                                                                                                                                                                                                                                                                                                                                                                                                                                                                                                                                                                                                                                                                                                                                                                                                                                                                                                                                                                                                                                                                                                                                                                                                                                                                                                                                                                                                        | ● 12.8 m Boom<br>LOAD RADIUS (m)   5.3 and   6.0   7.0   8.0   9.0   10.0   11.0   12.6                                   |  |  |
|                                                                                                                                                                                                                                                                                                                                                                                                                                                                                                                                                                                                                                                                                                                                                                                                                                                                                                                                                                                                                                                                                                                                                                                                                                                                                                                                                                                                                                                                                                                                                                                                                                                                                                                                                                                                                                                                                                                                                                                                                                                                                     | 5000                                                                                                                                                                                                                                                                                                                                                                                                                                                                                                                                                                                                                                                                                                                                                                                                                                                                                                                                                                                                                                                                                                                                                                                                                                                                                                                                                                                                                                                                                                                                                                                                                                                                                                                                                                                                                                                                                                                                                                                         | CRANE STRENGTH 280 250 220 200 180 160 140 120                                                                            |  |  |
|                                                                                                                                                                                                                                                                                                                                                                                                                                                                                                                                                                                                                                                                                                                                                                                                                                                                                                                                                                                                                                                                                                                                                                                                                                                                                                                                                                                                                                                                                                                                                                                                                                                                                                                                                                                                                                                                                                                                                                                                                                                                                     | EMPTY Extension with MAY 280 250 220 100 160 140 130 120                                                                                                                                                                                                                                                                                                                                                                                                                                                                                                                                                                                                                                                                                                                                                                                                                                                                                                                                                                                                                                                                                                                                                                                                                                                                                                                                                                                                                                                                                                                                                                                                                                                                                                                                                                                                                                                                                                                                     |                                                                                                                           |  |  |