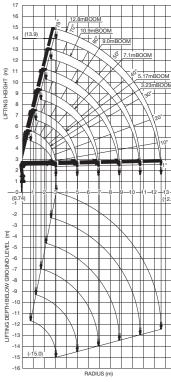

#### ded Lifting Co

| Rated Lifting Capacities                                                                                                                                                                                                                                                                                                                                                                                                                                                                                                                                                                                                                                                                                                                                                                                                                                                                                                                                                                                                                                                                                                                                                                                                                                                                                                                                                                                                                                                                                                                                                                                                                                                                                                                                                                                                                                                                                                                                                                                                                                                            |                                                                                                                                                                                                                                                                                                                                                                                                                                                                                                                                                                                                                                                                                                                                                                                                                                                                                                                                                                                                                                                                                                                                                                                                                                                                                                                                                                                                                                                                                                                                                                                                                                                                                                                                                                                                                                                                                                                                                                                              |                                                                                                                           |  |  |
|-------------------------------------------------------------------------------------------------------------------------------------------------------------------------------------------------------------------------------------------------------------------------------------------------------------------------------------------------------------------------------------------------------------------------------------------------------------------------------------------------------------------------------------------------------------------------------------------------------------------------------------------------------------------------------------------------------------------------------------------------------------------------------------------------------------------------------------------------------------------------------------------------------------------------------------------------------------------------------------------------------------------------------------------------------------------------------------------------------------------------------------------------------------------------------------------------------------------------------------------------------------------------------------------------------------------------------------------------------------------------------------------------------------------------------------------------------------------------------------------------------------------------------------------------------------------------------------------------------------------------------------------------------------------------------------------------------------------------------------------------------------------------------------------------------------------------------------------------------------------------------------------------------------------------------------------------------------------------------------------------------------------------------------------------------------------------------------|----------------------------------------------------------------------------------------------------------------------------------------------------------------------------------------------------------------------------------------------------------------------------------------------------------------------------------------------------------------------------------------------------------------------------------------------------------------------------------------------------------------------------------------------------------------------------------------------------------------------------------------------------------------------------------------------------------------------------------------------------------------------------------------------------------------------------------------------------------------------------------------------------------------------------------------------------------------------------------------------------------------------------------------------------------------------------------------------------------------------------------------------------------------------------------------------------------------------------------------------------------------------------------------------------------------------------------------------------------------------------------------------------------------------------------------------------------------------------------------------------------------------------------------------------------------------------------------------------------------------------------------------------------------------------------------------------------------------------------------------------------------------------------------------------------------------------------------------------------------------------------------------------------------------------------------------------------------------------------------------|---------------------------------------------------------------------------------------------------------------------------|--|--|
| Table A                                                                                                                                                                                                                                                                                                                                                                                                                                                                                                                                                                                                                                                                                                                                                                                                                                                                                                                                                                                                                                                                                                                                                                                                                                                                                                                                                                                                                                                                                                                                                                                                                                                                                                                                                                                                                                                                                                                                                                                                                                                                             | Table C                                                                                                                                                                                                                                                                                                                                                                                                                                                                                                                                                                                                                                                                                                                                                                                                                                                                                                                                                                                                                                                                                                                                                                                                                                                                                                                                                                                                                                                                                                                                                                                                                                                                                                                                                                                                                                                                                                                                                                                      | Table D                                                                                                                   |  |  |
| M-ZE293HRB                                                                                                                                                                                                                                                                                                                                                                                                                                                                                                                                                                                                                                                                                                                                                                                                                                                                                                                                                                                                                                                                                                                                                                                                                                                                                                                                                                                                                                                                                                                                                                                                                                                                                                                                                                                                                                                                                                                                                                                                                                                                          | TM-ZE293HRB                                                                                                                                                                                                                                                                                                                                                                                                                                                                                                                                                                                                                                                                                                                                                                                                                                                                                                                                                                                                                                                                                                                                                                                                                                                                                                                                                                                                                                                                                                                                                                                                                                                                                                                                                                                                                                                                                                                                                                                  | TM-ZE293HRB                                                                                                               |  |  |
| 2.85 m / 4.74 m Boom                                                                                                                                                                                                                                                                                                                                                                                                                                                                                                                                                                                                                                                                                                                                                                                                                                                                                                                                                                                                                                                                                                                                                                                                                                                                                                                                                                                                                                                                                                                                                                                                                                                                                                                                                                                                                                                                                                                                                                                                                                                                | ● 2.85 m / 4.74 m Boom                                                                                                                                                                                                                                                                                                                                                                                                                                                                                                                                                                                                                                                                                                                                                                                                                                                                                                                                                                                                                                                                                                                                                                                                                                                                                                                                                                                                                                                                                                                                                                                                                                                                                                                                                                                                                                                                                                                                                                       |                                                                                                                           |  |  |
| DAD RADIUS (m) 1.6 below 2.0 2.5 3.0 3.5 4.0 4.54                                                                                                                                                                                                                                                                                                                                                                                                                                                                                                                                                                                                                                                                                                                                                                                                                                                                                                                                                                                                                                                                                                                                                                                                                                                                                                                                                                                                                                                                                                                                                                                                                                                                                                                                                                                                                                                                                                                                                                                                                                   | LOAD RADIUS (m) 1.6 below 2.0 2.5 3.0 3.5 4.0 4.54                                                                                                                                                                                                                                                                                                                                                                                                                                                                                                                                                                                                                                                                                                                                                                                                                                                                                                                                                                                                                                                                                                                                                                                                                                                                                                                                                                                                                                                                                                                                                                                                                                                                                                                                                                                                                                                                                                                                           | LOAD RADIUS (m) 1.6 <sup>2nd</sup> 2.0 2.5 3.0 3.5 4.0 4.54                                                               |  |  |
| RANE STRENGTH 3,030 2,330 1,880 1,500 1,250 1,080 980                                                                                                                                                                                                                                                                                                                                                                                                                                                                                                                                                                                                                                                                                                                                                                                                                                                                                                                                                                                                                                                                                                                                                                                                                                                                                                                                                                                                                                                                                                                                                                                                                                                                                                                                                                                                                                                                                                                                                                                                                               | CRANE STRENGTH 3,030 2,330 1,880 1,500 1,250 1,080 980                                                                                                                                                                                                                                                                                                                                                                                                                                                                                                                                                                                                                                                                                                                                                                                                                                                                                                                                                                                                                                                                                                                                                                                                                                                                                                                                                                                                                                                                                                                                                                                                                                                                                                                                                                                                                                                                                                                                       | CRANE STRENGTH 3,030 2,330 1,880 1,500 1,250 1,080 980                                                                    |  |  |
| MAX. 3,030 2,330 1,730 1,230 930 730 630                                                                                                                                                                                                                                                                                                                                                                                                                                                                                                                                                                                                                                                                                                                                                                                                                                                                                                                                                                                                                                                                                                                                                                                                                                                                                                                                                                                                                                                                                                                                                                                                                                                                                                                                                                                                                                                                                                                                                                                                                                            | EMPTY Extension MAX. 3,030 2,330 1,880 1,480 1,100 850 730                                                                                                                                                                                                                                                                                                                                                                                                                                                                                                                                                                                                                                                                                                                                                                                                                                                                                                                                                                                                                                                                                                                                                                                                                                                                                                                                                                                                                                                                                                                                                                                                                                                                                                                                                                                                                                                                                                                                   | EMPTY Extension MAX. 3,030 2,330 1,880 1,500 1,250 1,080 980                                                              |  |  |
| ASSIS outriggers MIN. 1,580 980 680 480 380 330 280                                                                                                                                                                                                                                                                                                                                                                                                                                                                                                                                                                                                                                                                                                                                                                                                                                                                                                                                                                                                                                                                                                                                                                                                                                                                                                                                                                                                                                                                                                                                                                                                                                                                                                                                                                                                                                                                                                                                                                                                                                 | CHASSIS outriggers MIN. 1,580 980 680 480 380 330 280                                                                                                                                                                                                                                                                                                                                                                                                                                                                                                                                                                                                                                                                                                                                                                                                                                                                                                                                                                                                                                                                                                                                                                                                                                                                                                                                                                                                                                                                                                                                                                                                                                                                                                                                                                                                                                                                                                                                        | CHASSIS outriggers MIN. 1,580 980 680 480 380 330 280                                                                     |  |  |
| 6.6 m Boom                                                                                                                                                                                                                                                                                                                                                                                                                                                                                                                                                                                                                                                                                                                                                                                                                                                                                                                                                                                                                                                                                                                                                                                                                                                                                                                                                                                                                                                                                                                                                                                                                                                                                                                                                                                                                                                                                                                                                                                                                                                                          | ● 6.6 m Boom                                                                                                                                                                                                                                                                                                                                                                                                                                                                                                                                                                                                                                                                                                                                                                                                                                                                                                                                                                                                                                                                                                                                                                                                                                                                                                                                                                                                                                                                                                                                                                                                                                                                                                                                                                                                                                                                                                                                                                                 | ● 6.6 m Boom                                                                                                              |  |  |
| DAD RADIUS (m)   2.2 and   2.5   3.0   3.5   4.0   4.5   5.0   5.5   6.0   6.4                                                                                                                                                                                                                                                                                                                                                                                                                                                                                                                                                                                                                                                                                                                                                                                                                                                                                                                                                                                                                                                                                                                                                                                                                                                                                                                                                                                                                                                                                                                                                                                                                                                                                                                                                                                                                                                                                                                                                                                                      | LOAD RADIUS (m) 2.2 ad 2.5 3.0 3.5 4.0 4.5 5.0 5.5 6.0 6.4                                                                                                                                                                                                                                                                                                                                                                                                                                                                                                                                                                                                                                                                                                                                                                                                                                                                                                                                                                                                                                                                                                                                                                                                                                                                                                                                                                                                                                                                                                                                                                                                                                                                                                                                                                                                                                                                                                                                   | LOAD RADIUS (m) 2.2 std 2.5 3.0 3.5 4.0 4.5 5.0 5.5 6.0 6.4                                                               |  |  |
| RANE STRENGTH 1,880 1,680 1,430 1,230 1,080 980 900 800 730 680                                                                                                                                                                                                                                                                                                                                                                                                                                                                                                                                                                                                                                                                                                                                                                                                                                                                                                                                                                                                                                                                                                                                                                                                                                                                                                                                                                                                                                                                                                                                                                                                                                                                                                                                                                                                                                                                                                                                                                                                                     | CRANE STRENGTH 1,880 1,680 1,430 1,230 1,080 980 900 800 730 680                                                                                                                                                                                                                                                                                                                                                                                                                                                                                                                                                                                                                                                                                                                                                                                                                                                                                                                                                                                                                                                                                                                                                                                                                                                                                                                                                                                                                                                                                                                                                                                                                                                                                                                                                                                                                                                                                                                             | CRANE STRENGTH 1,880 1,680 1,430 1,230 1,080 980 900 800 730 680                                                          |  |  |
| MPTY Edition width of outlogges         MAX.         1,880         1,630         1,230         930         730         600         500         430         380         350                                                                                                                                                                                                                                                                                                                                                                                                                                                                                                                                                                                                                                                                                                                                                                                                                                                                                                                                                                                                                                                                                                                                                                                                                                                                                                                                                                                                                                                                                                                                                                                                                                                                                                                                                                                                                                                                                                          | EMPTY Extension width MAX 1,880 1,680 1,400 1,100 850 700 600 530 480 430                                                                                                                                                                                                                                                                                                                                                                                                                                                                                                                                                                                                                                                                                                                                                                                                                                                                                                                                                                                                                                                                                                                                                                                                                                                                                                                                                                                                                                                                                                                                                                                                                                                                                                                                                                                                                                                                                                                    | EMPTY Extension width MAX 1,880 1,680 1,430 1,230 1,080 980 900 800 730 680                                               |  |  |
| M-ZE294HRB                                                                                                                                                                                                                                                                                                                                                                                                                                                                                                                                                                                                                                                                                                                                                                                                                                                                                                                                                                                                                                                                                                                                                                                                                                                                                                                                                                                                                                                                                                                                                                                                                                                                                                                                                                                                                                                                                                                                                                                                                                                                          | TM-ZE294HRB                                                                                                                                                                                                                                                                                                                                                                                                                                                                                                                                                                                                                                                                                                                                                                                                                                                                                                                                                                                                                                                                                                                                                                                                                                                                                                                                                                                                                                                                                                                                                                                                                                                                                                                                                                                                                                                                                                                                                                                  | TM-ZE294HRB                                                                                                               |  |  |
| 3.17 m / 5.12 m Boom                                                                                                                                                                                                                                                                                                                                                                                                                                                                                                                                                                                                                                                                                                                                                                                                                                                                                                                                                                                                                                                                                                                                                                                                                                                                                                                                                                                                                                                                                                                                                                                                                                                                                                                                                                                                                                                                                                                                                                                                                                                                | • 3.17 m / 5.12 m Boom                                                                                                                                                                                                                                                                                                                                                                                                                                                                                                                                                                                                                                                                                                                                                                                                                                                                                                                                                                                                                                                                                                                                                                                                                                                                                                                                                                                                                                                                                                                                                                                                                                                                                                                                                                                                                                                                                                                                                                       | • 3.17 m / 5.12 m Boom                                                                                                    |  |  |
| DAD RADIUS (m) 1.6 and 2.0 2.5 3.0 3.5 4.0 4.5 4.92                                                                                                                                                                                                                                                                                                                                                                                                                                                                                                                                                                                                                                                                                                                                                                                                                                                                                                                                                                                                                                                                                                                                                                                                                                                                                                                                                                                                                                                                                                                                                                                                                                                                                                                                                                                                                                                                                                                                                                                                                                 | LOAD RADIUS (m) 1.6 below 2.0 2.5 3.0 3.5 4.0 4.5 4.92                                                                                                                                                                                                                                                                                                                                                                                                                                                                                                                                                                                                                                                                                                                                                                                                                                                                                                                                                                                                                                                                                                                                                                                                                                                                                                                                                                                                                                                                                                                                                                                                                                                                                                                                                                                                                                                                                                                                       | LOAD RADIUS (m) 1.6 below 2.0 2.5 3.0 3.5 4.0 4.5 4.92                                                                    |  |  |
| RANE STRENGTH 3,030 2,330 1,880 1,500 1,250 1,080 930 850 [April 10,000 1,250 1,080 930 850 850 850 850 850 850 850 850 850 85                                                                                                                                                                                                                                                                                                                                                                                                                                                                                                                                                                                                                                                                                                                                                                                                                                                                                                                                                                                                                                                                                                                                                                                                                                                                                                                                                                                                                                                                                                                                                                                                                                                                                                                                                                                                                                                                                                                                                      | CRANE STRENGTH 3,030 2,330 1,880 1,500 1,250 1,080 930 850<br>EMPTY Extension MAX 3,030 2,330 1,880 1,500 1,100 880 700 600                                                                                                                                                                                                                                                                                                                                                                                                                                                                                                                                                                                                                                                                                                                                                                                                                                                                                                                                                                                                                                                                                                                                                                                                                                                                                                                                                                                                                                                                                                                                                                                                                                                                                                                                                                                                                                                                  | CRANE STRENGTH 3,030 2,330 1,880 1,500 1,250 1,080 930 850                                                                |  |  |
| MPTY (width of SASIS)         Extension (MAX) (3,030)         2,330   1,800   1,250   930   730   580   530   730   730   730   730   730   730   730   730   730   730   730   730   730   730   730   730   730   730   730   730   730   730   730   730   730   730   730   730   730   730   730   730   730   730   730   730   730   730   730   730   730   730   730   730   730   730   730   730   730   730   730   730   730   730   730   730   730   730   730   730   730   730   730   730   730   730   730   730   730   730   730   730   730   730   730   730   730   730   730   730   730   730   730   730   730   730   730   730   730   730   730   730   730   730   730   730   730   730   730   730   730   730   730   730   730   730   730   730   730   730   730   730   730   730   730   730   730   730   730   730   730   730   730   730   730   730   730   730   730   730   730   730   730   730   730   730   730   730   730   730   730   730   730   730   730   730   730   730   730   730   730   730   730   730   730   730   730   730   730   730   730   730   730   730   730   730   730   730   730   730   730   730   730   730   730   730   730   730   730   730   730   730   730   730   730   730   730   730   730   730   730   730   730   730   730   730   730   730   730   730   730   730   730   730   730   730   730   730   730   730   730   730   730   730   730   730   730   730   730   730   730   730   730   730   730   730   730   730   730   730   730   730   730   730   730   730   730   730   730   730   730   730   730   730   730   730   730   730   730   730   730   730   730   730   730   730   730   730   730   730   730   730   730   730   730   730   730   730   730   730   730   730   730   730   730   730   730   730   730   730   730   730   730   730   730   730   730   730   730   730   730   730   730   730   730   730   730   730   730   730   730   730   730   730   730   730   730   730   730   730   730   730   730   730   730   730 | EMPTY Extension IMAX 3,030 2,330 1,880 1,500 1,100 880 700 600 CHASSIS MIN 1,580 980 680 480 380 300 250 230                                                                                                                                                                                                                                                                                                                                                                                                                                                                                                                                                                                                                                                                                                                                                                                                                                                                                                                                                                                                                                                                                                                                                                                                                                                                                                                                                                                                                                                                                                                                                                                                                                                                                                                                                                                                                                                                                 | EMPTY CHASSO duffigers MIN. 1,580 980 680 480 380 300 250 230                                                             |  |  |
| 7.01 m Boom                                                                                                                                                                                                                                                                                                                                                                                                                                                                                                                                                                                                                                                                                                                                                                                                                                                                                                                                                                                                                                                                                                                                                                                                                                                                                                                                                                                                                                                                                                                                                                                                                                                                                                                                                                                                                                                                                                                                                                                                                                                                         | • 7.01 m Boom                                                                                                                                                                                                                                                                                                                                                                                                                                                                                                                                                                                                                                                                                                                                                                                                                                                                                                                                                                                                                                                                                                                                                                                                                                                                                                                                                                                                                                                                                                                                                                                                                                                                                                                                                                                                                                                                                                                                                                                | • 7.01 m Boom                                                                                                             |  |  |
| DAD RADIUS (m) 2.2 ad 2.5 3.0 3.5 4.0 4.5 5.0 5.5 6.0 6.81                                                                                                                                                                                                                                                                                                                                                                                                                                                                                                                                                                                                                                                                                                                                                                                                                                                                                                                                                                                                                                                                                                                                                                                                                                                                                                                                                                                                                                                                                                                                                                                                                                                                                                                                                                                                                                                                                                                                                                                                                          | LOAD RADIUS (m) 2.2 ml 2.5 3.0 3.5 4.0 4.5 5.0 5.5 6.0 6.81                                                                                                                                                                                                                                                                                                                                                                                                                                                                                                                                                                                                                                                                                                                                                                                                                                                                                                                                                                                                                                                                                                                                                                                                                                                                                                                                                                                                                                                                                                                                                                                                                                                                                                                                                                                                                                                                                                                                  | LOAD RADIUS (m) 2.2 and 2.5 3.0 3.5 4.0 4.5 5.0 5.5 6.0 6.81                                                              |  |  |
| RANE STRENGTH 1,880 1,680 1,430 1,230 1,080 930 830 730 650 580                                                                                                                                                                                                                                                                                                                                                                                                                                                                                                                                                                                                                                                                                                                                                                                                                                                                                                                                                                                                                                                                                                                                                                                                                                                                                                                                                                                                                                                                                                                                                                                                                                                                                                                                                                                                                                                                                                                                                                                                                     | CRANE STRENGTH 1,880 1,680 1,430 1,230 1,080 930 830 730 650 580                                                                                                                                                                                                                                                                                                                                                                                                                                                                                                                                                                                                                                                                                                                                                                                                                                                                                                                                                                                                                                                                                                                                                                                                                                                                                                                                                                                                                                                                                                                                                                                                                                                                                                                                                                                                                                                                                                                             | CRANE STRENGTH 1,880 1,680 1,430 1,230 1,080 930 830 730 650 580                                                          |  |  |
| /PTV Edistion width MAX. 1,880 1,680 1,250 930 730 580 500 430 350 300                                                                                                                                                                                                                                                                                                                                                                                                                                                                                                                                                                                                                                                                                                                                                                                                                                                                                                                                                                                                                                                                                                                                                                                                                                                                                                                                                                                                                                                                                                                                                                                                                                                                                                                                                                                                                                                                                                                                                                                                              | EMPTY Extension width MAX, 1,880 1,680 1,400 1,100 880 700 600 530 450 350 (CHASSIS)                                                                                                                                                                                                                                                                                                                                                                                                                                                                                                                                                                                                                                                                                                                                                                                                                                                                                                                                                                                                                                                                                                                                                                                                                                                                                                                                                                                                                                                                                                                                                                                                                                                                                                                                                                                                                                                                                                         | EMPTY Entersion width MAX. 1,880 1,680 1,430 1,230 1,080 930 830 730 650 580                                              |  |  |
| 8.9 m Boom                                                                                                                                                                                                                                                                                                                                                                                                                                                                                                                                                                                                                                                                                                                                                                                                                                                                                                                                                                                                                                                                                                                                                                                                                                                                                                                                                                                                                                                                                                                                                                                                                                                                                                                                                                                                                                                                                                                                                                                                                                                                          | ● 8.9 m Boom                                                                                                                                                                                                                                                                                                                                                                                                                                                                                                                                                                                                                                                                                                                                                                                                                                                                                                                                                                                                                                                                                                                                                                                                                                                                                                                                                                                                                                                                                                                                                                                                                                                                                                                                                                                                                                                                                                                                                                                 | ● 8.9 m Boom                                                                                                              |  |  |
| DAD RADIUS (m) 3.0 and below 3.5 4.0 5.0 6.0 7.0 8.0 8.7                                                                                                                                                                                                                                                                                                                                                                                                                                                                                                                                                                                                                                                                                                                                                                                                                                                                                                                                                                                                                                                                                                                                                                                                                                                                                                                                                                                                                                                                                                                                                                                                                                                                                                                                                                                                                                                                                                                                                                                                                            | LOAD RADIUS (m) 3.0 and below 3.5 4.0 5.0 6.0 7.0 8.0 8.7                                                                                                                                                                                                                                                                                                                                                                                                                                                                                                                                                                                                                                                                                                                                                                                                                                                                                                                                                                                                                                                                                                                                                                                                                                                                                                                                                                                                                                                                                                                                                                                                                                                                                                                                                                                                                                                                                                                                    | LOAD RADIUS (m) 3.0 and 3.5 4.0 5.0 6.0 7.0 8.0 8.7                                                                       |  |  |
| RANE STRENGTH 1,080 1,080 980 780 650 550 480 430                                                                                                                                                                                                                                                                                                                                                                                                                                                                                                                                                                                                                                                                                                                                                                                                                                                                                                                                                                                                                                                                                                                                                                                                                                                                                                                                                                                                                                                                                                                                                                                                                                                                                                                                                                                                                                                                                                                                                                                                                                   | CRANE STRENGTH 1,080 1,080 980 780 650 550 480 430                                                                                                                                                                                                                                                                                                                                                                                                                                                                                                                                                                                                                                                                                                                                                                                                                                                                                                                                                                                                                                                                                                                                                                                                                                                                                                                                                                                                                                                                                                                                                                                                                                                                                                                                                                                                                                                                                                                                           | CRANE STRENGTH 1,080 1,080 980 780 650 550 480 430                                                                        |  |  |
| APTY Skills of outgoes         MAX.         1,080         930         730         500         350         280         230         200                                                                                                                                                                                                                                                                                                                                                                                                                                                                                                                                                                                                                                                                                                                                                                                                                                                                                                                                                                                                                                                                                                                                                                                                                                                                                                                                                                                                                                                                                                                                                                                                                                                                                                                                                                                                                                                                                                                                               | EMPTY   Extension width   MAX   1,080   1,080   880   600   450   350   280   250                                                                                                                                                                                                                                                                                                                                                                                                                                                                                                                                                                                                                                                                                                                                                                                                                                                                                                                                                                                                                                                                                                                                                                                                                                                                                                                                                                                                                                                                                                                                                                                                                                                                                                                                                                                                                                                                                                            | EMPTY Edgreson width CHASSIS of outroges MAX 1,080 1,080 980 780 650 550 480 430                                          |  |  |
|                                                                                                                                                                                                                                                                                                                                                                                                                                                                                                                                                                                                                                                                                                                                                                                                                                                                                                                                                                                                                                                                                                                                                                                                                                                                                                                                                                                                                                                                                                                                                                                                                                                                                                                                                                                                                                                                                                                                                                                                                                                                                     | TM-ZE295HRB                                                                                                                                                                                                                                                                                                                                                                                                                                                                                                                                                                                                                                                                                                                                                                                                                                                                                                                                                                                                                                                                                                                                                                                                                                                                                                                                                                                                                                                                                                                                                                                                                                                                                                                                                                                                                                                                                                                                                                                  | TM-ZE295HRB                                                                                                               |  |  |
|                                                                                                                                                                                                                                                                                                                                                                                                                                                                                                                                                                                                                                                                                                                                                                                                                                                                                                                                                                                                                                                                                                                                                                                                                                                                                                                                                                                                                                                                                                                                                                                                                                                                                                                                                                                                                                                                                                                                                                                                                                                                                     | ● 3.13 m / 5.07 m Boom                                                                                                                                                                                                                                                                                                                                                                                                                                                                                                                                                                                                                                                                                                                                                                                                                                                                                                                                                                                                                                                                                                                                                                                                                                                                                                                                                                                                                                                                                                                                                                                                                                                                                                                                                                                                                                                                                                                                                                       | ● 3.13 m / 5.07 m Boom                                                                                                    |  |  |
|                                                                                                                                                                                                                                                                                                                                                                                                                                                                                                                                                                                                                                                                                                                                                                                                                                                                                                                                                                                                                                                                                                                                                                                                                                                                                                                                                                                                                                                                                                                                                                                                                                                                                                                                                                                                                                                                                                                                                                                                                                                                                     | LOAD RADIUS (m) 1.5 and 2.0 2.5 3.0 3.5 4.0 4.5 4.87                                                                                                                                                                                                                                                                                                                                                                                                                                                                                                                                                                                                                                                                                                                                                                                                                                                                                                                                                                                                                                                                                                                                                                                                                                                                                                                                                                                                                                                                                                                                                                                                                                                                                                                                                                                                                                                                                                                                         | LOAD RADIUS (m) 1.5 and 2.0 2.5 3.0 3.5 4.0 4.5 4.87                                                                      |  |  |
|                                                                                                                                                                                                                                                                                                                                                                                                                                                                                                                                                                                                                                                                                                                                                                                                                                                                                                                                                                                                                                                                                                                                                                                                                                                                                                                                                                                                                                                                                                                                                                                                                                                                                                                                                                                                                                                                                                                                                                                                                                                                                     | CRANE STRENGTH 3,030 2,180 1,730 1,430 1,230 1,080 930 830                                                                                                                                                                                                                                                                                                                                                                                                                                                                                                                                                                                                                                                                                                                                                                                                                                                                                                                                                                                                                                                                                                                                                                                                                                                                                                                                                                                                                                                                                                                                                                                                                                                                                                                                                                                                                                                                                                                                   | CRANE STRENGTH 3,030 2,180 1,730 1,430 1,230 1,080 930 830                                                                |  |  |
|                                                                                                                                                                                                                                                                                                                                                                                                                                                                                                                                                                                                                                                                                                                                                                                                                                                                                                                                                                                                                                                                                                                                                                                                                                                                                                                                                                                                                                                                                                                                                                                                                                                                                                                                                                                                                                                                                                                                                                                                                                                                                     | BMPT/ Extension MAX 3,030 2,180 1,730 1,430 1,130 850 680 580 CHASSIO unifinger MIN 1,580 980 630 480 380 280 230 200                                                                                                                                                                                                                                                                                                                                                                                                                                                                                                                                                                                                                                                                                                                                                                                                                                                                                                                                                                                                                                                                                                                                                                                                                                                                                                                                                                                                                                                                                                                                                                                                                                                                                                                                                                                                                                                                        | EMPTY Extension MAX. 3,030 2,180 1,730 1,430 1,230 1,080 930 830 CHASSIO OUTGGBER MINI. 1,580 980 630 480 380 280 230 200 |  |  |
|                                                                                                                                                                                                                                                                                                                                                                                                                                                                                                                                                                                                                                                                                                                                                                                                                                                                                                                                                                                                                                                                                                                                                                                                                                                                                                                                                                                                                                                                                                                                                                                                                                                                                                                                                                                                                                                                                                                                                                                                                                                                                     | CHASSIS   outriggers   MIN.   1,580   980   630   480   380   280   230   200  <br>● 7.0 m Boom                                                                                                                                                                                                                                                                                                                                                                                                                                                                                                                                                                                                                                                                                                                                                                                                                                                                                                                                                                                                                                                                                                                                                                                                                                                                                                                                                                                                                                                                                                                                                                                                                                                                                                                                                                                                                                                                                              | UTHSSIS   outriggers   MIN.   1,580   980   630   480   380   280   230   200  <br>● 7.0 m Boom                           |  |  |
|                                                                                                                                                                                                                                                                                                                                                                                                                                                                                                                                                                                                                                                                                                                                                                                                                                                                                                                                                                                                                                                                                                                                                                                                                                                                                                                                                                                                                                                                                                                                                                                                                                                                                                                                                                                                                                                                                                                                                                                                                                                                                     | LOAD RADIUS (m) 2.2 m 2.5 3.0 3.5 4.0 4.5 5.0 5.5 6.0 6.8                                                                                                                                                                                                                                                                                                                                                                                                                                                                                                                                                                                                                                                                                                                                                                                                                                                                                                                                                                                                                                                                                                                                                                                                                                                                                                                                                                                                                                                                                                                                                                                                                                                                                                                                                                                                                                                                                                                                    | LOAD RADIUS (m)   2.2 m/2   2.5   3.0   3.5   4.0   4.5   5.0   5.5   6.0   6.8                                           |  |  |
|                                                                                                                                                                                                                                                                                                                                                                                                                                                                                                                                                                                                                                                                                                                                                                                                                                                                                                                                                                                                                                                                                                                                                                                                                                                                                                                                                                                                                                                                                                                                                                                                                                                                                                                                                                                                                                                                                                                                                                                                                                                                                     | CRANE STRENGTH 1,880 1,680 1,430 1,180 1,030 880 780 680 630 530                                                                                                                                                                                                                                                                                                                                                                                                                                                                                                                                                                                                                                                                                                                                                                                                                                                                                                                                                                                                                                                                                                                                                                                                                                                                                                                                                                                                                                                                                                                                                                                                                                                                                                                                                                                                                                                                                                                             | CRANE STRENGTH 1,880 1,680 1,430 1,180 1,030 880 780 680 630 530                                                          |  |  |
|                                                                                                                                                                                                                                                                                                                                                                                                                                                                                                                                                                                                                                                                                                                                                                                                                                                                                                                                                                                                                                                                                                                                                                                                                                                                                                                                                                                                                                                                                                                                                                                                                                                                                                                                                                                                                                                                                                                                                                                                                                                                                     | EMPTY Expression width MAX. 1,880 1,680 1,400 1,130 850 680 550 450 400 300                                                                                                                                                                                                                                                                                                                                                                                                                                                                                                                                                                                                                                                                                                                                                                                                                                                                                                                                                                                                                                                                                                                                                                                                                                                                                                                                                                                                                                                                                                                                                                                                                                                                                                                                                                                                                                                                                                                  | EMPTY Extension width MAX. 1,880 1,680 1,430 1,180 1,030 880 780 680 630 530                                              |  |  |
|                                                                                                                                                                                                                                                                                                                                                                                                                                                                                                                                                                                                                                                                                                                                                                                                                                                                                                                                                                                                                                                                                                                                                                                                                                                                                                                                                                                                                                                                                                                                                                                                                                                                                                                                                                                                                                                                                                                                                                                                                                                                                     | ● 8.9 m Boom                                                                                                                                                                                                                                                                                                                                                                                                                                                                                                                                                                                                                                                                                                                                                                                                                                                                                                                                                                                                                                                                                                                                                                                                                                                                                                                                                                                                                                                                                                                                                                                                                                                                                                                                                                                                                                                                                                                                                                                 | ● 8.9 m Boom                                                                                                              |  |  |
|                                                                                                                                                                                                                                                                                                                                                                                                                                                                                                                                                                                                                                                                                                                                                                                                                                                                                                                                                                                                                                                                                                                                                                                                                                                                                                                                                                                                                                                                                                                                                                                                                                                                                                                                                                                                                                                                                                                                                                                                                                                                                     | LOAD RADIUS (m) 3.0 and 3.5 4.0 5.0 6.0 7.0 8.0 8.7                                                                                                                                                                                                                                                                                                                                                                                                                                                                                                                                                                                                                                                                                                                                                                                                                                                                                                                                                                                                                                                                                                                                                                                                                                                                                                                                                                                                                                                                                                                                                                                                                                                                                                                                                                                                                                                                                                                                          | LOAD RADIUS (m) 3.0 and 3.5 4.0 5.0 6.0 7.0 8.0 8.7                                                                       |  |  |
|                                                                                                                                                                                                                                                                                                                                                                                                                                                                                                                                                                                                                                                                                                                                                                                                                                                                                                                                                                                                                                                                                                                                                                                                                                                                                                                                                                                                                                                                                                                                                                                                                                                                                                                                                                                                                                                                                                                                                                                                                                                                                     | CRANE STRENGTH 1,030 950 830 680 580 500 430 400                                                                                                                                                                                                                                                                                                                                                                                                                                                                                                                                                                                                                                                                                                                                                                                                                                                                                                                                                                                                                                                                                                                                                                                                                                                                                                                                                                                                                                                                                                                                                                                                                                                                                                                                                                                                                                                                                                                                             | CRANE STRENGTH 1,030 950 830 680 580 500 430 400                                                                          |  |  |
|                                                                                                                                                                                                                                                                                                                                                                                                                                                                                                                                                                                                                                                                                                                                                                                                                                                                                                                                                                                                                                                                                                                                                                                                                                                                                                                                                                                                                                                                                                                                                                                                                                                                                                                                                                                                                                                                                                                                                                                                                                                                                     | EMPTY   Extrision width   CHASSIS   droutingges   MAX   1,030   900   780   550   400   300   230   200                                                                                                                                                                                                                                                                                                                                                                                                                                                                                                                                                                                                                                                                                                                                                                                                                                                                                                                                                                                                                                                                                                                                                                                                                                                                                                                                                                                                                                                                                                                                                                                                                                                                                                                                                                                                                                                                                      | EMPTY   Extension width   CHASSIS   droutingges   MAX.   1,030   950   830   680   580   500   430   400                  |  |  |
|                                                                                                                                                                                                                                                                                                                                                                                                                                                                                                                                                                                                                                                                                                                                                                                                                                                                                                                                                                                                                                                                                                                                                                                                                                                                                                                                                                                                                                                                                                                                                                                                                                                                                                                                                                                                                                                                                                                                                                                                                                                                                     | ● 10.8 m Boom                                                                                                                                                                                                                                                                                                                                                                                                                                                                                                                                                                                                                                                                                                                                                                                                                                                                                                                                                                                                                                                                                                                                                                                                                                                                                                                                                                                                                                                                                                                                                                                                                                                                                                                                                                                                                                                                                                                                                                                | ● 10.8 m Boom                                                                                                             |  |  |
|                                                                                                                                                                                                                                                                                                                                                                                                                                                                                                                                                                                                                                                                                                                                                                                                                                                                                                                                                                                                                                                                                                                                                                                                                                                                                                                                                                                                                                                                                                                                                                                                                                                                                                                                                                                                                                                                                                                                                                                                                                                                                     | LOAD RADIUS (m) 4.0 and 4.5 5.0 6.0 7.0 8.0 9.0 10.0 10.6                                                                                                                                                                                                                                                                                                                                                                                                                                                                                                                                                                                                                                                                                                                                                                                                                                                                                                                                                                                                                                                                                                                                                                                                                                                                                                                                                                                                                                                                                                                                                                                                                                                                                                                                                                                                                                                                                                                                    | LOAD RADIUS (m) 4.0 and 4.5 5.0 6.0 7.0 8.0 9.0 10.0 10.6                                                                 |  |  |
|                                                                                                                                                                                                                                                                                                                                                                                                                                                                                                                                                                                                                                                                                                                                                                                                                                                                                                                                                                                                                                                                                                                                                                                                                                                                                                                                                                                                                                                                                                                                                                                                                                                                                                                                                                                                                                                                                                                                                                                                                                                                                     | CRANE STRENGTH 680 630 580 480 400 350 300 250 230                                                                                                                                                                                                                                                                                                                                                                                                                                                                                                                                                                                                                                                                                                                                                                                                                                                                                                                                                                                                                                                                                                                                                                                                                                                                                                                                                                                                                                                                                                                                                                                                                                                                                                                                                                                                                                                                                                                                           | CRANE STRENGTH 680 630 580 480 400 350 300 250 230                                                                        |  |  |
|                                                                                                                                                                                                                                                                                                                                                                                                                                                                                                                                                                                                                                                                                                                                                                                                                                                                                                                                                                                                                                                                                                                                                                                                                                                                                                                                                                                                                                                                                                                                                                                                                                                                                                                                                                                                                                                                                                                                                                                                                                                                                     | EMPTY Extension width CAASSIS Extension width MAX. 680 600 530 400 300 230 200 180 150                                                                                                                                                                                                                                                                                                                                                                                                                                                                                                                                                                                                                                                                                                                                                                                                                                                                                                                                                                                                                                                                                                                                                                                                                                                                                                                                                                                                                                                                                                                                                                                                                                                                                                                                                                                                                                                                                                       | EMPTY [Extension width MAX. 680 630 580 480 400 350 300 250 230                                                           |  |  |
|                                                                                                                                                                                                                                                                                                                                                                                                                                                                                                                                                                                                                                                                                                                                                                                                                                                                                                                                                                                                                                                                                                                                                                                                                                                                                                                                                                                                                                                                                                                                                                                                                                                                                                                                                                                                                                                                                                                                                                                                                                                                                     | TM-ZE296HRB                                                                                                                                                                                                                                                                                                                                                                                                                                                                                                                                                                                                                                                                                                                                                                                                                                                                                                                                                                                                                                                                                                                                                                                                                                                                                                                                                                                                                                                                                                                                                                                                                                                                                                                                                                                                                                                                                                                                                                                  | TM-ZE296HRB                                                                                                               |  |  |
|                                                                                                                                                                                                                                                                                                                                                                                                                                                                                                                                                                                                                                                                                                                                                                                                                                                                                                                                                                                                                                                                                                                                                                                                                                                                                                                                                                                                                                                                                                                                                                                                                                                                                                                                                                                                                                                                                                                                                                                                                                                                                     | ● 3.23 m / 5.17 m Boom  LOAD RADIUS (m)   1.5 helpful   2.0   2.5   3.0   3.5   4.0   4.5   4.97                                                                                                                                                                                                                                                                                                                                                                                                                                                                                                                                                                                                                                                                                                                                                                                                                                                                                                                                                                                                                                                                                                                                                                                                                                                                                                                                                                                                                                                                                                                                                                                                                                                                                                                                                                                                                                                                                             | ● 3.23 m / 5.17 m Boom<br>LOAD RADIUS (m)   1.5 m/s   2.0   2.5   3.0   3.5   4.0   4.5   4.97                            |  |  |
|                                                                                                                                                                                                                                                                                                                                                                                                                                                                                                                                                                                                                                                                                                                                                                                                                                                                                                                                                                                                                                                                                                                                                                                                                                                                                                                                                                                                                                                                                                                                                                                                                                                                                                                                                                                                                                                                                                                                                                                                                                                                                     | CRANE STRENGTH 3,030 2,180 1,730 1,430 1,230 1,050 900 800                                                                                                                                                                                                                                                                                                                                                                                                                                                                                                                                                                                                                                                                                                                                                                                                                                                                                                                                                                                                                                                                                                                                                                                                                                                                                                                                                                                                                                                                                                                                                                                                                                                                                                                                                                                                                                                                                                                                   | CRANE STRENGTH 3,030 2,180 1,730 1,430 1,230 1,050 900 800                                                                |  |  |
|                                                                                                                                                                                                                                                                                                                                                                                                                                                                                                                                                                                                                                                                                                                                                                                                                                                                                                                                                                                                                                                                                                                                                                                                                                                                                                                                                                                                                                                                                                                                                                                                                                                                                                                                                                                                                                                                                                                                                                                                                                                                                     | EMPTY Extension MAX 3,030 2,180 1,730 1,430 1,230 1,030 830 680                                                                                                                                                                                                                                                                                                                                                                                                                                                                                                                                                                                                                                                                                                                                                                                                                                                                                                                                                                                                                                                                                                                                                                                                                                                                                                                                                                                                                                                                                                                                                                                                                                                                                                                                                                                                                                                                                                                              | Extension MAX. 3,030 2,180 1,730 1,430 1,230 1,050 900 800                                                                |  |  |
|                                                                                                                                                                                                                                                                                                                                                                                                                                                                                                                                                                                                                                                                                                                                                                                                                                                                                                                                                                                                                                                                                                                                                                                                                                                                                                                                                                                                                                                                                                                                                                                                                                                                                                                                                                                                                                                                                                                                                                                                                                                                                     | CHASSIS outriggers MIN. 1,580 1,130 730 530 380 280 230 180                                                                                                                                                                                                                                                                                                                                                                                                                                                                                                                                                                                                                                                                                                                                                                                                                                                                                                                                                                                                                                                                                                                                                                                                                                                                                                                                                                                                                                                                                                                                                                                                                                                                                                                                                                                                                                                                                                                                  | CHASSIS outriggers MIN. 1,580 1,130 730 530 380 280 230 180                                                               |  |  |
|                                                                                                                                                                                                                                                                                                                                                                                                                                                                                                                                                                                                                                                                                                                                                                                                                                                                                                                                                                                                                                                                                                                                                                                                                                                                                                                                                                                                                                                                                                                                                                                                                                                                                                                                                                                                                                                                                                                                                                                                                                                                                     | ● 7.1 m Boom                                                                                                                                                                                                                                                                                                                                                                                                                                                                                                                                                                                                                                                                                                                                                                                                                                                                                                                                                                                                                                                                                                                                                                                                                                                                                                                                                                                                                                                                                                                                                                                                                                                                                                                                                                                                                                                                                                                                                                                 | ● 7.1 m Boom                                                                                                              |  |  |
|                                                                                                                                                                                                                                                                                                                                                                                                                                                                                                                                                                                                                                                                                                                                                                                                                                                                                                                                                                                                                                                                                                                                                                                                                                                                                                                                                                                                                                                                                                                                                                                                                                                                                                                                                                                                                                                                                                                                                                                                                                                                                     | LOAD RADIUS (m) 2.2 ad 2.5 3.0 3.5 4.0 4.5 5.0 5.5 6.0 6.9                                                                                                                                                                                                                                                                                                                                                                                                                                                                                                                                                                                                                                                                                                                                                                                                                                                                                                                                                                                                                                                                                                                                                                                                                                                                                                                                                                                                                                                                                                                                                                                                                                                                                                                                                                                                                                                                                                                                   | LOAD RADIUS (m) 2.2 and 2.5 3.0 3.5 4.0 4.5 5.0 5.5 6.0 6.9                                                               |  |  |
|                                                                                                                                                                                                                                                                                                                                                                                                                                                                                                                                                                                                                                                                                                                                                                                                                                                                                                                                                                                                                                                                                                                                                                                                                                                                                                                                                                                                                                                                                                                                                                                                                                                                                                                                                                                                                                                                                                                                                                                                                                                                                     |                                                                                                                                                                                                                                                                                                                                                                                                                                                                                                                                                                                                                                                                                                                                                                                                                                                                                                                                                                                                                                                                                                                                                                                                                                                                                                                                                                                                                                                                                                                                                                                                                                                                                                                                                                                                                                                                                                                                                                                              | CRANE STRENGTH 1,880 1,680 1,430 1,180 1,030 880 780 680 600 500                                                          |  |  |
|                                                                                                                                                                                                                                                                                                                                                                                                                                                                                                                                                                                                                                                                                                                                                                                                                                                                                                                                                                                                                                                                                                                                                                                                                                                                                                                                                                                                                                                                                                                                                                                                                                                                                                                                                                                                                                                                                                                                                                                                                                                                                     | EMPTY CHASSIS of outligges MAX. 1,880 1,680 1,430 1,150 930 780 680 580 480 380                                                                                                                                                                                                                                                                                                                                                                                                                                                                                                                                                                                                                                                                                                                                                                                                                                                                                                                                                                                                                                                                                                                                                                                                                                                                                                                                                                                                                                                                                                                                                                                                                                                                                                                                                                                                                                                                                                              | EMPTY Extension width CHASSIS of outlogers MAX. 1,880 1,680 1,430 1,180 1,030 880 780 680 600 500                         |  |  |
|                                                                                                                                                                                                                                                                                                                                                                                                                                                                                                                                                                                                                                                                                                                                                                                                                                                                                                                                                                                                                                                                                                                                                                                                                                                                                                                                                                                                                                                                                                                                                                                                                                                                                                                                                                                                                                                                                                                                                                                                                                                                                     | ● 9.0 m Boom                                                                                                                                                                                                                                                                                                                                                                                                                                                                                                                                                                                                                                                                                                                                                                                                                                                                                                                                                                                                                                                                                                                                                                                                                                                                                                                                                                                                                                                                                                                                                                                                                                                                                                                                                                                                                                                                                                                                                                                 | ● 9.0 m Boom                                                                                                              |  |  |
|                                                                                                                                                                                                                                                                                                                                                                                                                                                                                                                                                                                                                                                                                                                                                                                                                                                                                                                                                                                                                                                                                                                                                                                                                                                                                                                                                                                                                                                                                                                                                                                                                                                                                                                                                                                                                                                                                                                                                                                                                                                                                     |                                                                                                                                                                                                                                                                                                                                                                                                                                                                                                                                                                                                                                                                                                                                                                                                                                                                                                                                                                                                                                                                                                                                                                                                                                                                                                                                                                                                                                                                                                                                                                                                                                                                                                                                                                                                                                                                                                                                                                                              | LOAD RADIUS (m) 3.0 and 3.5 4.0 5.0 6.0 7.0 8.0 8.8                                                                       |  |  |
|                                                                                                                                                                                                                                                                                                                                                                                                                                                                                                                                                                                                                                                                                                                                                                                                                                                                                                                                                                                                                                                                                                                                                                                                                                                                                                                                                                                                                                                                                                                                                                                                                                                                                                                                                                                                                                                                                                                                                                                                                                                                                     | CRANE STRENGTH 900 900 830 680 580 500 430 350                                                                                                                                                                                                                                                                                                                                                                                                                                                                                                                                                                                                                                                                                                                                                                                                                                                                                                                                                                                                                                                                                                                                                                                                                                                                                                                                                                                                                                                                                                                                                                                                                                                                                                                                                                                                                                                                                                                                               | CRANE STRENGTH 900 900 830 680 580 500 430 350                                                                            |  |  |
|                                                                                                                                                                                                                                                                                                                                                                                                                                                                                                                                                                                                                                                                                                                                                                                                                                                                                                                                                                                                                                                                                                                                                                                                                                                                                                                                                                                                                                                                                                                                                                                                                                                                                                                                                                                                                                                                                                                                                                                                                                                                                     | EMPTY CHASSIS         Extension width of outlogers         MAX.         900         900         800         600         480         380         280         230                                                                                                                                                                                                                                                                                                                                                                                                                                                                                                                                                                                                                                                                                                                                                                                                                                                                                                                                                                                                                                                                                                                                                                                                                                                                                                                                                                                                                                                                                                                                                                                                                                                                                                                                                                                                                              | EMPTY Extension width CHASSIS   Extension width of outlages   MAX.   900   900   830   680   580   500   430   350        |  |  |
|                                                                                                                                                                                                                                                                                                                                                                                                                                                                                                                                                                                                                                                                                                                                                                                                                                                                                                                                                                                                                                                                                                                                                                                                                                                                                                                                                                                                                                                                                                                                                                                                                                                                                                                                                                                                                                                                                                                                                                                                                                                                                     | ● 10.9 m Boom                                                                                                                                                                                                                                                                                                                                                                                                                                                                                                                                                                                                                                                                                                                                                                                                                                                                                                                                                                                                                                                                                                                                                                                                                                                                                                                                                                                                                                                                                                                                                                                                                                                                                                                                                                                                                                                                                                                                                                                | • 10.9 m Boom                                                                                                             |  |  |
|                                                                                                                                                                                                                                                                                                                                                                                                                                                                                                                                                                                                                                                                                                                                                                                                                                                                                                                                                                                                                                                                                                                                                                                                                                                                                                                                                                                                                                                                                                                                                                                                                                                                                                                                                                                                                                                                                                                                                                                                                                                                                     |                                                                                                                                                                                                                                                                                                                                                                                                                                                                                                                                                                                                                                                                                                                                                                                                                                                                                                                                                                                                                                                                                                                                                                                                                                                                                                                                                                                                                                                                                                                                                                                                                                                                                                                                                                                                                                                                                                                                                                                              | LOAD RADIUS (m) 4.0 and 4.5 5.0 6.0 7.0 8.0 9.0 10.0 10.7                                                                 |  |  |
|                                                                                                                                                                                                                                                                                                                                                                                                                                                                                                                                                                                                                                                                                                                                                                                                                                                                                                                                                                                                                                                                                                                                                                                                                                                                                                                                                                                                                                                                                                                                                                                                                                                                                                                                                                                                                                                                                                                                                                                                                                                                                     | CRANE STRENGTH         680         630         580         480         400         350         300         250         230           EMPTV Starson with Lass of Chassis | CRANE STRENGTH 680 630 580 480 400 350 300 250 230                                                                        |  |  |
|                                                                                                                                                                                                                                                                                                                                                                                                                                                                                                                                                                                                                                                                                                                                                                                                                                                                                                                                                                                                                                                                                                                                                                                                                                                                                                                                                                                                                                                                                                                                                                                                                                                                                                                                                                                                                                                                                                                                                                                                                                                                                     |                                                                                                                                                                                                                                                                                                                                                                                                                                                                                                                                                                                                                                                                                                                                                                                                                                                                                                                                                                                                                                                                                                                                                                                                                                                                                                                                                                                                                                                                                                                                                                                                                                                                                                                                                                                                                                                                                                                                                                                              | EMPTY Etersian with MAX. 680 630 580 480 400 350 300 250 230                                                              |  |  |
|                                                                                                                                                                                                                                                                                                                                                                                                                                                                                                                                                                                                                                                                                                                                                                                                                                                                                                                                                                                                                                                                                                                                                                                                                                                                                                                                                                                                                                                                                                                                                                                                                                                                                                                                                                                                                                                                                                                                                                                                                                                                                     | ● 12.8 m Boom  LOAD RADIUS (m) 5.3 and 6.0 7.0 8.0 9.0 10.0 11.0 12.6                                                                                                                                                                                                                                                                                                                                                                                                                                                                                                                                                                                                                                                                                                                                                                                                                                                                                                                                                                                                                                                                                                                                                                                                                                                                                                                                                                                                                                                                                                                                                                                                                                                                                                                                                                                                                                                                                                                        | ● 12.8 m Boom<br>LOAD RADIUS (m)   5.3 and   6.0   7.0   8.0   9.0   10.0   11.0   12.6                                   |  |  |
|                                                                                                                                                                                                                                                                                                                                                                                                                                                                                                                                                                                                                                                                                                                                                                                                                                                                                                                                                                                                                                                                                                                                                                                                                                                                                                                                                                                                                                                                                                                                                                                                                                                                                                                                                                                                                                                                                                                                                                                                                                                                                     | 5000                                                                                                                                                                                                                                                                                                                                                                                                                                                                                                                                                                                                                                                                                                                                                                                                                                                                                                                                                                                                                                                                                                                                                                                                                                                                                                                                                                                                                                                                                                                                                                                                                                                                                                                                                                                                                                                                                                                                                                                         | CRANE STRENGTH 280 250 220 200 180 160 140 120                                                                            |  |  |
|                                                                                                                                                                                                                                                                                                                                                                                                                                                                                                                                                                                                                                                                                                                                                                                                                                                                                                                                                                                                                                                                                                                                                                                                                                                                                                                                                                                                                                                                                                                                                                                                                                                                                                                                                                                                                                                                                                                                                                                                                                                                                     | EMPTY Extension with MAY 280 250 220 100 160 140 130 120                                                                                                                                                                                                                                                                                                                                                                                                                                                                                                                                                                                                                                                                                                                                                                                                                                                                                                                                                                                                                                                                                                                                                                                                                                                                                                                                                                                                                                                                                                                                                                                                                                                                                                                                                                                                                                                                                                                                     |                                                                                                                           |  |  |