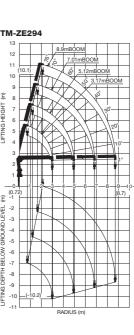

#### ded Lifting Co

| Rated Lifting Capacities                                                                                                                                                                                                                                                                                                                                                                                                                                                                                                                                                                                                                                                                                                                                                                                                                                                                                                                                                                                                                                                                                                                                                                                                                                                                                                                                                                                                                                                                                                                                                                                                                                                                                                                                                                                                                                                                                                                                                                                                                                                            |                                                                                                                                                                                                                                                                                                                                                                                                                                                                                                                                                                                                                                                                                                                                                                                                                                                                                                                                                                                                                                                                                                                                                                                                                                                                                                                                                                                                                                                                                                                                                                                                                                                                                                                                                                                                                                                                                                                                                                                              |                                                                                                                           |  |  |
|-------------------------------------------------------------------------------------------------------------------------------------------------------------------------------------------------------------------------------------------------------------------------------------------------------------------------------------------------------------------------------------------------------------------------------------------------------------------------------------------------------------------------------------------------------------------------------------------------------------------------------------------------------------------------------------------------------------------------------------------------------------------------------------------------------------------------------------------------------------------------------------------------------------------------------------------------------------------------------------------------------------------------------------------------------------------------------------------------------------------------------------------------------------------------------------------------------------------------------------------------------------------------------------------------------------------------------------------------------------------------------------------------------------------------------------------------------------------------------------------------------------------------------------------------------------------------------------------------------------------------------------------------------------------------------------------------------------------------------------------------------------------------------------------------------------------------------------------------------------------------------------------------------------------------------------------------------------------------------------------------------------------------------------------------------------------------------------|----------------------------------------------------------------------------------------------------------------------------------------------------------------------------------------------------------------------------------------------------------------------------------------------------------------------------------------------------------------------------------------------------------------------------------------------------------------------------------------------------------------------------------------------------------------------------------------------------------------------------------------------------------------------------------------------------------------------------------------------------------------------------------------------------------------------------------------------------------------------------------------------------------------------------------------------------------------------------------------------------------------------------------------------------------------------------------------------------------------------------------------------------------------------------------------------------------------------------------------------------------------------------------------------------------------------------------------------------------------------------------------------------------------------------------------------------------------------------------------------------------------------------------------------------------------------------------------------------------------------------------------------------------------------------------------------------------------------------------------------------------------------------------------------------------------------------------------------------------------------------------------------------------------------------------------------------------------------------------------------|---------------------------------------------------------------------------------------------------------------------------|--|--|
| Table A                                                                                                                                                                                                                                                                                                                                                                                                                                                                                                                                                                                                                                                                                                                                                                                                                                                                                                                                                                                                                                                                                                                                                                                                                                                                                                                                                                                                                                                                                                                                                                                                                                                                                                                                                                                                                                                                                                                                                                                                                                                                             | Table C                                                                                                                                                                                                                                                                                                                                                                                                                                                                                                                                                                                                                                                                                                                                                                                                                                                                                                                                                                                                                                                                                                                                                                                                                                                                                                                                                                                                                                                                                                                                                                                                                                                                                                                                                                                                                                                                                                                                                                                      | Table D                                                                                                                   |  |  |
| M-ZE293HRB                                                                                                                                                                                                                                                                                                                                                                                                                                                                                                                                                                                                                                                                                                                                                                                                                                                                                                                                                                                                                                                                                                                                                                                                                                                                                                                                                                                                                                                                                                                                                                                                                                                                                                                                                                                                                                                                                                                                                                                                                                                                          | TM-ZE293HRB                                                                                                                                                                                                                                                                                                                                                                                                                                                                                                                                                                                                                                                                                                                                                                                                                                                                                                                                                                                                                                                                                                                                                                                                                                                                                                                                                                                                                                                                                                                                                                                                                                                                                                                                                                                                                                                                                                                                                                                  | TM-ZE293HRB                                                                                                               |  |  |
| 2.85 m / 4.74 m Boom                                                                                                                                                                                                                                                                                                                                                                                                                                                                                                                                                                                                                                                                                                                                                                                                                                                                                                                                                                                                                                                                                                                                                                                                                                                                                                                                                                                                                                                                                                                                                                                                                                                                                                                                                                                                                                                                                                                                                                                                                                                                | ● 2.85 m / 4.74 m Boom                                                                                                                                                                                                                                                                                                                                                                                                                                                                                                                                                                                                                                                                                                                                                                                                                                                                                                                                                                                                                                                                                                                                                                                                                                                                                                                                                                                                                                                                                                                                                                                                                                                                                                                                                                                                                                                                                                                                                                       |                                                                                                                           |  |  |
| DAD RADIUS (m) 1.6 below 2.0 2.5 3.0 3.5 4.0 4.54                                                                                                                                                                                                                                                                                                                                                                                                                                                                                                                                                                                                                                                                                                                                                                                                                                                                                                                                                                                                                                                                                                                                                                                                                                                                                                                                                                                                                                                                                                                                                                                                                                                                                                                                                                                                                                                                                                                                                                                                                                   | LOAD RADIUS (m) 1.6 below 2.0 2.5 3.0 3.5 4.0 4.54                                                                                                                                                                                                                                                                                                                                                                                                                                                                                                                                                                                                                                                                                                                                                                                                                                                                                                                                                                                                                                                                                                                                                                                                                                                                                                                                                                                                                                                                                                                                                                                                                                                                                                                                                                                                                                                                                                                                           | LOAD RADIUS (m) 1.6 <sup>2nd</sup> 2.0 2.5 3.0 3.5 4.0 4.54                                                               |  |  |
| RANE STRENGTH 3,030 2,330 1,880 1,500 1,250 1,080 980                                                                                                                                                                                                                                                                                                                                                                                                                                                                                                                                                                                                                                                                                                                                                                                                                                                                                                                                                                                                                                                                                                                                                                                                                                                                                                                                                                                                                                                                                                                                                                                                                                                                                                                                                                                                                                                                                                                                                                                                                               | CRANE STRENGTH 3,030 2,330 1,880 1,500 1,250 1,080 980                                                                                                                                                                                                                                                                                                                                                                                                                                                                                                                                                                                                                                                                                                                                                                                                                                                                                                                                                                                                                                                                                                                                                                                                                                                                                                                                                                                                                                                                                                                                                                                                                                                                                                                                                                                                                                                                                                                                       | CRANE STRENGTH 3,030 2,330 1,880 1,500 1,250 1,080 980                                                                    |  |  |
| MAX. 3,030 2,330 1,730 1,230 930 730 630                                                                                                                                                                                                                                                                                                                                                                                                                                                                                                                                                                                                                                                                                                                                                                                                                                                                                                                                                                                                                                                                                                                                                                                                                                                                                                                                                                                                                                                                                                                                                                                                                                                                                                                                                                                                                                                                                                                                                                                                                                            | EMPTY Extension MAX. 3,030 2,330 1,880 1,480 1,100 850 730                                                                                                                                                                                                                                                                                                                                                                                                                                                                                                                                                                                                                                                                                                                                                                                                                                                                                                                                                                                                                                                                                                                                                                                                                                                                                                                                                                                                                                                                                                                                                                                                                                                                                                                                                                                                                                                                                                                                   | EMPTY Extension MAX. 3,030 2,330 1,880 1,500 1,250 1,080 980                                                              |  |  |
| ASSIS outriggers MIN. 1,580 980 680 480 380 330 280                                                                                                                                                                                                                                                                                                                                                                                                                                                                                                                                                                                                                                                                                                                                                                                                                                                                                                                                                                                                                                                                                                                                                                                                                                                                                                                                                                                                                                                                                                                                                                                                                                                                                                                                                                                                                                                                                                                                                                                                                                 | CHASSIS outriggers MIN. 1,580 980 680 480 380 330 280                                                                                                                                                                                                                                                                                                                                                                                                                                                                                                                                                                                                                                                                                                                                                                                                                                                                                                                                                                                                                                                                                                                                                                                                                                                                                                                                                                                                                                                                                                                                                                                                                                                                                                                                                                                                                                                                                                                                        | CHASSIS outriggers MIN. 1,580 980 680 480 380 330 280                                                                     |  |  |
| 6.6 m Boom                                                                                                                                                                                                                                                                                                                                                                                                                                                                                                                                                                                                                                                                                                                                                                                                                                                                                                                                                                                                                                                                                                                                                                                                                                                                                                                                                                                                                                                                                                                                                                                                                                                                                                                                                                                                                                                                                                                                                                                                                                                                          | ● 6.6 m Boom                                                                                                                                                                                                                                                                                                                                                                                                                                                                                                                                                                                                                                                                                                                                                                                                                                                                                                                                                                                                                                                                                                                                                                                                                                                                                                                                                                                                                                                                                                                                                                                                                                                                                                                                                                                                                                                                                                                                                                                 | ● 6.6 m Boom                                                                                                              |  |  |
| DAD RADIUS (m)   2.2 and   2.5   3.0   3.5   4.0   4.5   5.0   5.5   6.0   6.4                                                                                                                                                                                                                                                                                                                                                                                                                                                                                                                                                                                                                                                                                                                                                                                                                                                                                                                                                                                                                                                                                                                                                                                                                                                                                                                                                                                                                                                                                                                                                                                                                                                                                                                                                                                                                                                                                                                                                                                                      | LOAD RADIUS (m) 2.2 ad 2.5 3.0 3.5 4.0 4.5 5.0 5.5 6.0 6.4                                                                                                                                                                                                                                                                                                                                                                                                                                                                                                                                                                                                                                                                                                                                                                                                                                                                                                                                                                                                                                                                                                                                                                                                                                                                                                                                                                                                                                                                                                                                                                                                                                                                                                                                                                                                                                                                                                                                   | LOAD RADIUS (m) 2.2 std 2.5 3.0 3.5 4.0 4.5 5.0 5.5 6.0 6.4                                                               |  |  |
| RANE STRENGTH 1,880 1,680 1,430 1,230 1,080 980 900 800 730 680                                                                                                                                                                                                                                                                                                                                                                                                                                                                                                                                                                                                                                                                                                                                                                                                                                                                                                                                                                                                                                                                                                                                                                                                                                                                                                                                                                                                                                                                                                                                                                                                                                                                                                                                                                                                                                                                                                                                                                                                                     | CRANE STRENGTH 1,880 1,680 1,430 1,230 1,080 980 900 800 730 680                                                                                                                                                                                                                                                                                                                                                                                                                                                                                                                                                                                                                                                                                                                                                                                                                                                                                                                                                                                                                                                                                                                                                                                                                                                                                                                                                                                                                                                                                                                                                                                                                                                                                                                                                                                                                                                                                                                             | CRANE STRENGTH 1,880 1,680 1,430 1,230 1,080 980 900 800 730 680                                                          |  |  |
| MPTY Edition width of outlogges         MAX.         1,880         1,630         1,230         930         730         600         500         430         380         350                                                                                                                                                                                                                                                                                                                                                                                                                                                                                                                                                                                                                                                                                                                                                                                                                                                                                                                                                                                                                                                                                                                                                                                                                                                                                                                                                                                                                                                                                                                                                                                                                                                                                                                                                                                                                                                                                                          | EMPTY Extension width MAX 1,880 1,680 1,400 1,100 850 700 600 530 480 430                                                                                                                                                                                                                                                                                                                                                                                                                                                                                                                                                                                                                                                                                                                                                                                                                                                                                                                                                                                                                                                                                                                                                                                                                                                                                                                                                                                                                                                                                                                                                                                                                                                                                                                                                                                                                                                                                                                    | EMPTY Extension width MAX 1,880 1,680 1,430 1,230 1,080 980 900 800 730 680                                               |  |  |
| M-ZE294HRB                                                                                                                                                                                                                                                                                                                                                                                                                                                                                                                                                                                                                                                                                                                                                                                                                                                                                                                                                                                                                                                                                                                                                                                                                                                                                                                                                                                                                                                                                                                                                                                                                                                                                                                                                                                                                                                                                                                                                                                                                                                                          | TM-ZE294HRB                                                                                                                                                                                                                                                                                                                                                                                                                                                                                                                                                                                                                                                                                                                                                                                                                                                                                                                                                                                                                                                                                                                                                                                                                                                                                                                                                                                                                                                                                                                                                                                                                                                                                                                                                                                                                                                                                                                                                                                  | TM-ZE294HRB                                                                                                               |  |  |
| 3.17 m / 5.12 m Boom                                                                                                                                                                                                                                                                                                                                                                                                                                                                                                                                                                                                                                                                                                                                                                                                                                                                                                                                                                                                                                                                                                                                                                                                                                                                                                                                                                                                                                                                                                                                                                                                                                                                                                                                                                                                                                                                                                                                                                                                                                                                | • 3.17 m / 5.12 m Boom                                                                                                                                                                                                                                                                                                                                                                                                                                                                                                                                                                                                                                                                                                                                                                                                                                                                                                                                                                                                                                                                                                                                                                                                                                                                                                                                                                                                                                                                                                                                                                                                                                                                                                                                                                                                                                                                                                                                                                       | • 3.17 m / 5.12 m Boom                                                                                                    |  |  |
| DAD RADIUS (m) 1.6 and 2.0 2.5 3.0 3.5 4.0 4.5 4.92                                                                                                                                                                                                                                                                                                                                                                                                                                                                                                                                                                                                                                                                                                                                                                                                                                                                                                                                                                                                                                                                                                                                                                                                                                                                                                                                                                                                                                                                                                                                                                                                                                                                                                                                                                                                                                                                                                                                                                                                                                 | LOAD RADIUS (m) 1.6 below 2.0 2.5 3.0 3.5 4.0 4.5 4.92                                                                                                                                                                                                                                                                                                                                                                                                                                                                                                                                                                                                                                                                                                                                                                                                                                                                                                                                                                                                                                                                                                                                                                                                                                                                                                                                                                                                                                                                                                                                                                                                                                                                                                                                                                                                                                                                                                                                       | LOAD RADIUS (m) 1.6 below 2.0 2.5 3.0 3.5 4.0 4.5 4.92                                                                    |  |  |
| RANE STRENGTH 3,030 2,330 1,880 1,500 1,250 1,080 930 850 [April 10,000 1,250 1,080 930 850 850 850 850 850 850 850 850 850 85                                                                                                                                                                                                                                                                                                                                                                                                                                                                                                                                                                                                                                                                                                                                                                                                                                                                                                                                                                                                                                                                                                                                                                                                                                                                                                                                                                                                                                                                                                                                                                                                                                                                                                                                                                                                                                                                                                                                                      | CRANE STRENGTH 3,030 2,330 1,880 1,500 1,250 1,080 930 850<br>EMPTY Extension MAX 3,030 2,330 1,880 1,500 1,100 880 700 600                                                                                                                                                                                                                                                                                                                                                                                                                                                                                                                                                                                                                                                                                                                                                                                                                                                                                                                                                                                                                                                                                                                                                                                                                                                                                                                                                                                                                                                                                                                                                                                                                                                                                                                                                                                                                                                                  | CRANE STRENGTH 3,030 2,330 1,880 1,500 1,250 1,080 930 850                                                                |  |  |
| MPTY (width of SASIS)         Extension (MAX) (3,030)         2,330   1,800   1,250   930   730   580   530   730   730   730   730   730   730   730   730   730   730   730   730   730   730   730   730   730   730   730   730   730   730   730   730   730   730   730   730   730   730   730   730   730   730   730   730   730   730   730   730   730   730   730   730   730   730   730   730   730   730   730   730   730   730   730   730   730   730   730   730   730   730   730   730   730   730   730   730   730   730   730   730   730   730   730   730   730   730   730   730   730   730   730   730   730   730   730   730   730   730   730   730   730   730   730   730   730   730   730   730   730   730   730   730   730   730   730   730   730   730   730   730   730   730   730   730   730   730   730   730   730   730   730   730   730   730   730   730   730   730   730   730   730   730   730   730   730   730   730   730   730   730   730   730   730   730   730   730   730   730   730   730   730   730   730   730   730   730   730   730   730   730   730   730   730   730   730   730   730   730   730   730   730   730   730   730   730   730   730   730   730   730   730   730   730   730   730   730   730   730   730   730   730   730   730   730   730   730   730   730   730   730   730   730   730   730   730   730   730   730   730   730   730   730   730   730   730   730   730   730   730   730   730   730   730   730   730   730   730   730   730   730   730   730   730   730   730   730   730   730   730   730   730   730   730   730   730   730   730   730   730   730   730   730   730   730   730   730   730   730   730   730   730   730   730   730   730   730   730   730   730   730   730   730   730   730   730   730   730   730   730   730   730   730   730   730   730   730   730   730   730   730   730   730   730   730   730   730   730   730   730   730   730   730   730   730   730   730   730   730   730   730   730   730   730   730 | EMPTY Extension IMAX 3,030 2,330 1,880 1,500 1,100 880 700 600 CHASSIS MIN 1,580 980 680 480 380 300 250 230                                                                                                                                                                                                                                                                                                                                                                                                                                                                                                                                                                                                                                                                                                                                                                                                                                                                                                                                                                                                                                                                                                                                                                                                                                                                                                                                                                                                                                                                                                                                                                                                                                                                                                                                                                                                                                                                                 | EMPTY CHASSO duffigers MIN. 1,580 980 680 480 380 300 250 230                                                             |  |  |
| 7.01 m Boom                                                                                                                                                                                                                                                                                                                                                                                                                                                                                                                                                                                                                                                                                                                                                                                                                                                                                                                                                                                                                                                                                                                                                                                                                                                                                                                                                                                                                                                                                                                                                                                                                                                                                                                                                                                                                                                                                                                                                                                                                                                                         | • 7.01 m Boom                                                                                                                                                                                                                                                                                                                                                                                                                                                                                                                                                                                                                                                                                                                                                                                                                                                                                                                                                                                                                                                                                                                                                                                                                                                                                                                                                                                                                                                                                                                                                                                                                                                                                                                                                                                                                                                                                                                                                                                | • 7.01 m Boom                                                                                                             |  |  |
| DAD RADIUS (m) 2.2 ad 2.5 3.0 3.5 4.0 4.5 5.0 5.5 6.0 6.81                                                                                                                                                                                                                                                                                                                                                                                                                                                                                                                                                                                                                                                                                                                                                                                                                                                                                                                                                                                                                                                                                                                                                                                                                                                                                                                                                                                                                                                                                                                                                                                                                                                                                                                                                                                                                                                                                                                                                                                                                          | LOAD RADIUS (m) 2.2 ml 2.5 3.0 3.5 4.0 4.5 5.0 5.5 6.0 6.81                                                                                                                                                                                                                                                                                                                                                                                                                                                                                                                                                                                                                                                                                                                                                                                                                                                                                                                                                                                                                                                                                                                                                                                                                                                                                                                                                                                                                                                                                                                                                                                                                                                                                                                                                                                                                                                                                                                                  | LOAD RADIUS (m) 2.2 and 2.5 3.0 3.5 4.0 4.5 5.0 5.5 6.0 6.81                                                              |  |  |
| RANE STRENGTH 1,880 1,680 1,430 1,230 1,080 930 830 730 650 580                                                                                                                                                                                                                                                                                                                                                                                                                                                                                                                                                                                                                                                                                                                                                                                                                                                                                                                                                                                                                                                                                                                                                                                                                                                                                                                                                                                                                                                                                                                                                                                                                                                                                                                                                                                                                                                                                                                                                                                                                     | CRANE STRENGTH 1,880 1,680 1,430 1,230 1,080 930 830 730 650 580                                                                                                                                                                                                                                                                                                                                                                                                                                                                                                                                                                                                                                                                                                                                                                                                                                                                                                                                                                                                                                                                                                                                                                                                                                                                                                                                                                                                                                                                                                                                                                                                                                                                                                                                                                                                                                                                                                                             | CRANE STRENGTH 1,880 1,680 1,430 1,230 1,080 930 830 730 650 580                                                          |  |  |
| /PTV Edistion width MAX. 1,880 1,680 1,250 930 730 580 500 430 350 300                                                                                                                                                                                                                                                                                                                                                                                                                                                                                                                                                                                                                                                                                                                                                                                                                                                                                                                                                                                                                                                                                                                                                                                                                                                                                                                                                                                                                                                                                                                                                                                                                                                                                                                                                                                                                                                                                                                                                                                                              | EMPTY Extension width MAX, 1,880 1,680 1,400 1,100 880 700 600 530 450 350 (CHASSIS)                                                                                                                                                                                                                                                                                                                                                                                                                                                                                                                                                                                                                                                                                                                                                                                                                                                                                                                                                                                                                                                                                                                                                                                                                                                                                                                                                                                                                                                                                                                                                                                                                                                                                                                                                                                                                                                                                                         | EMPTY Entersion width MAX. 1,880 1,680 1,430 1,230 1,080 930 830 730 650 580                                              |  |  |
| 8.9 m Boom                                                                                                                                                                                                                                                                                                                                                                                                                                                                                                                                                                                                                                                                                                                                                                                                                                                                                                                                                                                                                                                                                                                                                                                                                                                                                                                                                                                                                                                                                                                                                                                                                                                                                                                                                                                                                                                                                                                                                                                                                                                                          | ● 8.9 m Boom                                                                                                                                                                                                                                                                                                                                                                                                                                                                                                                                                                                                                                                                                                                                                                                                                                                                                                                                                                                                                                                                                                                                                                                                                                                                                                                                                                                                                                                                                                                                                                                                                                                                                                                                                                                                                                                                                                                                                                                 | ● 8.9 m Boom                                                                                                              |  |  |
| DAD RADIUS (m) 3.0 and below 3.5 4.0 5.0 6.0 7.0 8.0 8.7                                                                                                                                                                                                                                                                                                                                                                                                                                                                                                                                                                                                                                                                                                                                                                                                                                                                                                                                                                                                                                                                                                                                                                                                                                                                                                                                                                                                                                                                                                                                                                                                                                                                                                                                                                                                                                                                                                                                                                                                                            | LOAD RADIUS (m) 3.0 and below 3.5 4.0 5.0 6.0 7.0 8.0 8.7                                                                                                                                                                                                                                                                                                                                                                                                                                                                                                                                                                                                                                                                                                                                                                                                                                                                                                                                                                                                                                                                                                                                                                                                                                                                                                                                                                                                                                                                                                                                                                                                                                                                                                                                                                                                                                                                                                                                    | LOAD RADIUS (m) 3.0 and 3.5 4.0 5.0 6.0 7.0 8.0 8.7                                                                       |  |  |
| RANE STRENGTH 1,080 1,080 980 780 650 550 480 430                                                                                                                                                                                                                                                                                                                                                                                                                                                                                                                                                                                                                                                                                                                                                                                                                                                                                                                                                                                                                                                                                                                                                                                                                                                                                                                                                                                                                                                                                                                                                                                                                                                                                                                                                                                                                                                                                                                                                                                                                                   | CRANE STRENGTH 1,080 1,080 980 780 650 550 480 430                                                                                                                                                                                                                                                                                                                                                                                                                                                                                                                                                                                                                                                                                                                                                                                                                                                                                                                                                                                                                                                                                                                                                                                                                                                                                                                                                                                                                                                                                                                                                                                                                                                                                                                                                                                                                                                                                                                                           | CRANE STRENGTH 1,080 1,080 980 780 650 550 480 430                                                                        |  |  |
| APTY Skills of outgoes         MAX.         1,080         930         730         500         350         280         230         200                                                                                                                                                                                                                                                                                                                                                                                                                                                                                                                                                                                                                                                                                                                                                                                                                                                                                                                                                                                                                                                                                                                                                                                                                                                                                                                                                                                                                                                                                                                                                                                                                                                                                                                                                                                                                                                                                                                                               | EMPTY   Extension width   MAX   1,080   1,080   880   600   450   350   280   250                                                                                                                                                                                                                                                                                                                                                                                                                                                                                                                                                                                                                                                                                                                                                                                                                                                                                                                                                                                                                                                                                                                                                                                                                                                                                                                                                                                                                                                                                                                                                                                                                                                                                                                                                                                                                                                                                                            | EMPTY Edgreson width CHASSIS of outroges MAX 1,080 1,080 980 780 650 550 480 430                                          |  |  |
|                                                                                                                                                                                                                                                                                                                                                                                                                                                                                                                                                                                                                                                                                                                                                                                                                                                                                                                                                                                                                                                                                                                                                                                                                                                                                                                                                                                                                                                                                                                                                                                                                                                                                                                                                                                                                                                                                                                                                                                                                                                                                     | TM-ZE295HRB                                                                                                                                                                                                                                                                                                                                                                                                                                                                                                                                                                                                                                                                                                                                                                                                                                                                                                                                                                                                                                                                                                                                                                                                                                                                                                                                                                                                                                                                                                                                                                                                                                                                                                                                                                                                                                                                                                                                                                                  | TM-ZE295HRB                                                                                                               |  |  |
|                                                                                                                                                                                                                                                                                                                                                                                                                                                                                                                                                                                                                                                                                                                                                                                                                                                                                                                                                                                                                                                                                                                                                                                                                                                                                                                                                                                                                                                                                                                                                                                                                                                                                                                                                                                                                                                                                                                                                                                                                                                                                     | ● 3.13 m / 5.07 m Boom                                                                                                                                                                                                                                                                                                                                                                                                                                                                                                                                                                                                                                                                                                                                                                                                                                                                                                                                                                                                                                                                                                                                                                                                                                                                                                                                                                                                                                                                                                                                                                                                                                                                                                                                                                                                                                                                                                                                                                       | ● 3.13 m / 5.07 m Boom                                                                                                    |  |  |
|                                                                                                                                                                                                                                                                                                                                                                                                                                                                                                                                                                                                                                                                                                                                                                                                                                                                                                                                                                                                                                                                                                                                                                                                                                                                                                                                                                                                                                                                                                                                                                                                                                                                                                                                                                                                                                                                                                                                                                                                                                                                                     | LOAD RADIUS (m) 1.5 and 2.0 2.5 3.0 3.5 4.0 4.5 4.87                                                                                                                                                                                                                                                                                                                                                                                                                                                                                                                                                                                                                                                                                                                                                                                                                                                                                                                                                                                                                                                                                                                                                                                                                                                                                                                                                                                                                                                                                                                                                                                                                                                                                                                                                                                                                                                                                                                                         | LOAD RADIUS (m) 1.5 and 2.0 2.5 3.0 3.5 4.0 4.5 4.87                                                                      |  |  |
|                                                                                                                                                                                                                                                                                                                                                                                                                                                                                                                                                                                                                                                                                                                                                                                                                                                                                                                                                                                                                                                                                                                                                                                                                                                                                                                                                                                                                                                                                                                                                                                                                                                                                                                                                                                                                                                                                                                                                                                                                                                                                     | CRANE STRENGTH 3,030 2,180 1,730 1,430 1,230 1,080 930 830                                                                                                                                                                                                                                                                                                                                                                                                                                                                                                                                                                                                                                                                                                                                                                                                                                                                                                                                                                                                                                                                                                                                                                                                                                                                                                                                                                                                                                                                                                                                                                                                                                                                                                                                                                                                                                                                                                                                   | CRANE STRENGTH 3,030 2,180 1,730 1,430 1,230 1,080 930 830                                                                |  |  |
|                                                                                                                                                                                                                                                                                                                                                                                                                                                                                                                                                                                                                                                                                                                                                                                                                                                                                                                                                                                                                                                                                                                                                                                                                                                                                                                                                                                                                                                                                                                                                                                                                                                                                                                                                                                                                                                                                                                                                                                                                                                                                     | BMPT/ Extension MAX 3,030 2,180 1,730 1,430 1,130 850 680 580 CHASSIO unifinger MIN 1,580 980 630 480 380 280 230 200                                                                                                                                                                                                                                                                                                                                                                                                                                                                                                                                                                                                                                                                                                                                                                                                                                                                                                                                                                                                                                                                                                                                                                                                                                                                                                                                                                                                                                                                                                                                                                                                                                                                                                                                                                                                                                                                        | EMPTY Extension MAX. 3,030 2,180 1,730 1,430 1,230 1,080 930 830 CHASSIO OUTGGBER MINI. 1,580 980 630 480 380 280 230 200 |  |  |
|                                                                                                                                                                                                                                                                                                                                                                                                                                                                                                                                                                                                                                                                                                                                                                                                                                                                                                                                                                                                                                                                                                                                                                                                                                                                                                                                                                                                                                                                                                                                                                                                                                                                                                                                                                                                                                                                                                                                                                                                                                                                                     | CHASSIS   outriggers   MIN.   1,580   980   630   480   380   280   230   200  <br>● 7.0 m Boom                                                                                                                                                                                                                                                                                                                                                                                                                                                                                                                                                                                                                                                                                                                                                                                                                                                                                                                                                                                                                                                                                                                                                                                                                                                                                                                                                                                                                                                                                                                                                                                                                                                                                                                                                                                                                                                                                              | UTHSSIS   outriggers   MIN.   1,580   980   630   480   380   280   230   200  <br>● 7.0 m Boom                           |  |  |
|                                                                                                                                                                                                                                                                                                                                                                                                                                                                                                                                                                                                                                                                                                                                                                                                                                                                                                                                                                                                                                                                                                                                                                                                                                                                                                                                                                                                                                                                                                                                                                                                                                                                                                                                                                                                                                                                                                                                                                                                                                                                                     | LOAD RADIUS (m) 2.2 m 2.5 3.0 3.5 4.0 4.5 5.0 5.5 6.0 6.8                                                                                                                                                                                                                                                                                                                                                                                                                                                                                                                                                                                                                                                                                                                                                                                                                                                                                                                                                                                                                                                                                                                                                                                                                                                                                                                                                                                                                                                                                                                                                                                                                                                                                                                                                                                                                                                                                                                                    | LOAD RADIUS (m)   2.2 m/2   2.5   3.0   3.5   4.0   4.5   5.0   5.5   6.0   6.8                                           |  |  |
|                                                                                                                                                                                                                                                                                                                                                                                                                                                                                                                                                                                                                                                                                                                                                                                                                                                                                                                                                                                                                                                                                                                                                                                                                                                                                                                                                                                                                                                                                                                                                                                                                                                                                                                                                                                                                                                                                                                                                                                                                                                                                     | CRANE STRENGTH 1,880 1,680 1,430 1,180 1,030 880 780 680 630 530                                                                                                                                                                                                                                                                                                                                                                                                                                                                                                                                                                                                                                                                                                                                                                                                                                                                                                                                                                                                                                                                                                                                                                                                                                                                                                                                                                                                                                                                                                                                                                                                                                                                                                                                                                                                                                                                                                                             | CRANE STRENGTH 1,880 1,680 1,430 1,180 1,030 880 780 680 630 530                                                          |  |  |
|                                                                                                                                                                                                                                                                                                                                                                                                                                                                                                                                                                                                                                                                                                                                                                                                                                                                                                                                                                                                                                                                                                                                                                                                                                                                                                                                                                                                                                                                                                                                                                                                                                                                                                                                                                                                                                                                                                                                                                                                                                                                                     | EMPTY Expression width MAX. 1,880 1,680 1,400 1,130 850 680 550 450 400 300                                                                                                                                                                                                                                                                                                                                                                                                                                                                                                                                                                                                                                                                                                                                                                                                                                                                                                                                                                                                                                                                                                                                                                                                                                                                                                                                                                                                                                                                                                                                                                                                                                                                                                                                                                                                                                                                                                                  | EMPTY Extension width MAX. 1,880 1,680 1,430 1,180 1,030 880 780 680 630 530                                              |  |  |
|                                                                                                                                                                                                                                                                                                                                                                                                                                                                                                                                                                                                                                                                                                                                                                                                                                                                                                                                                                                                                                                                                                                                                                                                                                                                                                                                                                                                                                                                                                                                                                                                                                                                                                                                                                                                                                                                                                                                                                                                                                                                                     | ● 8.9 m Boom                                                                                                                                                                                                                                                                                                                                                                                                                                                                                                                                                                                                                                                                                                                                                                                                                                                                                                                                                                                                                                                                                                                                                                                                                                                                                                                                                                                                                                                                                                                                                                                                                                                                                                                                                                                                                                                                                                                                                                                 | ● 8.9 m Boom                                                                                                              |  |  |
|                                                                                                                                                                                                                                                                                                                                                                                                                                                                                                                                                                                                                                                                                                                                                                                                                                                                                                                                                                                                                                                                                                                                                                                                                                                                                                                                                                                                                                                                                                                                                                                                                                                                                                                                                                                                                                                                                                                                                                                                                                                                                     | LOAD RADIUS (m) 3.0 and 3.5 4.0 5.0 6.0 7.0 8.0 8.7                                                                                                                                                                                                                                                                                                                                                                                                                                                                                                                                                                                                                                                                                                                                                                                                                                                                                                                                                                                                                                                                                                                                                                                                                                                                                                                                                                                                                                                                                                                                                                                                                                                                                                                                                                                                                                                                                                                                          | LOAD RADIUS (m) 3.0 and 3.5 4.0 5.0 6.0 7.0 8.0 8.7                                                                       |  |  |
|                                                                                                                                                                                                                                                                                                                                                                                                                                                                                                                                                                                                                                                                                                                                                                                                                                                                                                                                                                                                                                                                                                                                                                                                                                                                                                                                                                                                                                                                                                                                                                                                                                                                                                                                                                                                                                                                                                                                                                                                                                                                                     | CRANE STRENGTH 1,030 950 830 680 580 500 430 400                                                                                                                                                                                                                                                                                                                                                                                                                                                                                                                                                                                                                                                                                                                                                                                                                                                                                                                                                                                                                                                                                                                                                                                                                                                                                                                                                                                                                                                                                                                                                                                                                                                                                                                                                                                                                                                                                                                                             | CRANE STRENGTH 1,030 950 830 680 580 500 430 400                                                                          |  |  |
|                                                                                                                                                                                                                                                                                                                                                                                                                                                                                                                                                                                                                                                                                                                                                                                                                                                                                                                                                                                                                                                                                                                                                                                                                                                                                                                                                                                                                                                                                                                                                                                                                                                                                                                                                                                                                                                                                                                                                                                                                                                                                     | EMPTY   Extrision width   CHASSIS   droutingges   MAX   1,030   900   780   550   400   300   230   200                                                                                                                                                                                                                                                                                                                                                                                                                                                                                                                                                                                                                                                                                                                                                                                                                                                                                                                                                                                                                                                                                                                                                                                                                                                                                                                                                                                                                                                                                                                                                                                                                                                                                                                                                                                                                                                                                      | EMPTY   Extension width   CHASSIS   droutingges   MAX.   1,030   950   830   680   580   500   430   400                  |  |  |
|                                                                                                                                                                                                                                                                                                                                                                                                                                                                                                                                                                                                                                                                                                                                                                                                                                                                                                                                                                                                                                                                                                                                                                                                                                                                                                                                                                                                                                                                                                                                                                                                                                                                                                                                                                                                                                                                                                                                                                                                                                                                                     | ● 10.8 m Boom                                                                                                                                                                                                                                                                                                                                                                                                                                                                                                                                                                                                                                                                                                                                                                                                                                                                                                                                                                                                                                                                                                                                                                                                                                                                                                                                                                                                                                                                                                                                                                                                                                                                                                                                                                                                                                                                                                                                                                                | ● 10.8 m Boom                                                                                                             |  |  |
|                                                                                                                                                                                                                                                                                                                                                                                                                                                                                                                                                                                                                                                                                                                                                                                                                                                                                                                                                                                                                                                                                                                                                                                                                                                                                                                                                                                                                                                                                                                                                                                                                                                                                                                                                                                                                                                                                                                                                                                                                                                                                     | LOAD RADIUS (m) 4.0 and 4.5 5.0 6.0 7.0 8.0 9.0 10.0 10.6                                                                                                                                                                                                                                                                                                                                                                                                                                                                                                                                                                                                                                                                                                                                                                                                                                                                                                                                                                                                                                                                                                                                                                                                                                                                                                                                                                                                                                                                                                                                                                                                                                                                                                                                                                                                                                                                                                                                    | LOAD RADIUS (m) 4.0 and 4.5 5.0 6.0 7.0 8.0 9.0 10.0 10.6                                                                 |  |  |
|                                                                                                                                                                                                                                                                                                                                                                                                                                                                                                                                                                                                                                                                                                                                                                                                                                                                                                                                                                                                                                                                                                                                                                                                                                                                                                                                                                                                                                                                                                                                                                                                                                                                                                                                                                                                                                                                                                                                                                                                                                                                                     | CRANE STRENGTH 680 630 580 480 400 350 300 250 230                                                                                                                                                                                                                                                                                                                                                                                                                                                                                                                                                                                                                                                                                                                                                                                                                                                                                                                                                                                                                                                                                                                                                                                                                                                                                                                                                                                                                                                                                                                                                                                                                                                                                                                                                                                                                                                                                                                                           | CRANE STRENGTH 680 630 580 480 400 350 300 250 230                                                                        |  |  |
|                                                                                                                                                                                                                                                                                                                                                                                                                                                                                                                                                                                                                                                                                                                                                                                                                                                                                                                                                                                                                                                                                                                                                                                                                                                                                                                                                                                                                                                                                                                                                                                                                                                                                                                                                                                                                                                                                                                                                                                                                                                                                     | EMPTY Extension width CAASSIS Extension width MAX. 680 600 530 400 300 230 200 180 150                                                                                                                                                                                                                                                                                                                                                                                                                                                                                                                                                                                                                                                                                                                                                                                                                                                                                                                                                                                                                                                                                                                                                                                                                                                                                                                                                                                                                                                                                                                                                                                                                                                                                                                                                                                                                                                                                                       | EMPTY [Extension width MAX. 680 630 580 480 400 350 300 250 230                                                           |  |  |
|                                                                                                                                                                                                                                                                                                                                                                                                                                                                                                                                                                                                                                                                                                                                                                                                                                                                                                                                                                                                                                                                                                                                                                                                                                                                                                                                                                                                                                                                                                                                                                                                                                                                                                                                                                                                                                                                                                                                                                                                                                                                                     | TM-ZE296HRB                                                                                                                                                                                                                                                                                                                                                                                                                                                                                                                                                                                                                                                                                                                                                                                                                                                                                                                                                                                                                                                                                                                                                                                                                                                                                                                                                                                                                                                                                                                                                                                                                                                                                                                                                                                                                                                                                                                                                                                  | TM-ZE296HRB                                                                                                               |  |  |
|                                                                                                                                                                                                                                                                                                                                                                                                                                                                                                                                                                                                                                                                                                                                                                                                                                                                                                                                                                                                                                                                                                                                                                                                                                                                                                                                                                                                                                                                                                                                                                                                                                                                                                                                                                                                                                                                                                                                                                                                                                                                                     | ● 3.23 m / 5.17 m Boom  LOAD RADIUS (m)   1.5 helpful   2.0   2.5   3.0   3.5   4.0   4.5   4.97                                                                                                                                                                                                                                                                                                                                                                                                                                                                                                                                                                                                                                                                                                                                                                                                                                                                                                                                                                                                                                                                                                                                                                                                                                                                                                                                                                                                                                                                                                                                                                                                                                                                                                                                                                                                                                                                                             | ● 3.23 m / 5.17 m Boom<br>LOAD RADIUS (m)   1.5 m/s   2.0   2.5   3.0   3.5   4.0   4.5   4.97                            |  |  |
|                                                                                                                                                                                                                                                                                                                                                                                                                                                                                                                                                                                                                                                                                                                                                                                                                                                                                                                                                                                                                                                                                                                                                                                                                                                                                                                                                                                                                                                                                                                                                                                                                                                                                                                                                                                                                                                                                                                                                                                                                                                                                     | CRANE STRENGTH 3,030 2,180 1,730 1,430 1,230 1,050 900 800                                                                                                                                                                                                                                                                                                                                                                                                                                                                                                                                                                                                                                                                                                                                                                                                                                                                                                                                                                                                                                                                                                                                                                                                                                                                                                                                                                                                                                                                                                                                                                                                                                                                                                                                                                                                                                                                                                                                   | CRANE STRENGTH 3,030 2,180 1,730 1,430 1,230 1,050 900 800                                                                |  |  |
|                                                                                                                                                                                                                                                                                                                                                                                                                                                                                                                                                                                                                                                                                                                                                                                                                                                                                                                                                                                                                                                                                                                                                                                                                                                                                                                                                                                                                                                                                                                                                                                                                                                                                                                                                                                                                                                                                                                                                                                                                                                                                     | EMPTY Extension MAX 3,030 2,180 1,730 1,430 1,230 1,030 830 680                                                                                                                                                                                                                                                                                                                                                                                                                                                                                                                                                                                                                                                                                                                                                                                                                                                                                                                                                                                                                                                                                                                                                                                                                                                                                                                                                                                                                                                                                                                                                                                                                                                                                                                                                                                                                                                                                                                              | Extension MAX. 3,030 2,180 1,730 1,430 1,230 1,050 900 800                                                                |  |  |
|                                                                                                                                                                                                                                                                                                                                                                                                                                                                                                                                                                                                                                                                                                                                                                                                                                                                                                                                                                                                                                                                                                                                                                                                                                                                                                                                                                                                                                                                                                                                                                                                                                                                                                                                                                                                                                                                                                                                                                                                                                                                                     | CHASSIS outriggers MIN. 1,580 1,130 730 530 380 280 230 180                                                                                                                                                                                                                                                                                                                                                                                                                                                                                                                                                                                                                                                                                                                                                                                                                                                                                                                                                                                                                                                                                                                                                                                                                                                                                                                                                                                                                                                                                                                                                                                                                                                                                                                                                                                                                                                                                                                                  | CHASSIS outriggers MIN. 1,580 1,130 730 530 380 280 230 180                                                               |  |  |
|                                                                                                                                                                                                                                                                                                                                                                                                                                                                                                                                                                                                                                                                                                                                                                                                                                                                                                                                                                                                                                                                                                                                                                                                                                                                                                                                                                                                                                                                                                                                                                                                                                                                                                                                                                                                                                                                                                                                                                                                                                                                                     | ● 7.1 m Boom                                                                                                                                                                                                                                                                                                                                                                                                                                                                                                                                                                                                                                                                                                                                                                                                                                                                                                                                                                                                                                                                                                                                                                                                                                                                                                                                                                                                                                                                                                                                                                                                                                                                                                                                                                                                                                                                                                                                                                                 | ● 7.1 m Boom                                                                                                              |  |  |
|                                                                                                                                                                                                                                                                                                                                                                                                                                                                                                                                                                                                                                                                                                                                                                                                                                                                                                                                                                                                                                                                                                                                                                                                                                                                                                                                                                                                                                                                                                                                                                                                                                                                                                                                                                                                                                                                                                                                                                                                                                                                                     | LOAD RADIUS (m) 2.2 ad 2.5 3.0 3.5 4.0 4.5 5.0 5.5 6.0 6.9                                                                                                                                                                                                                                                                                                                                                                                                                                                                                                                                                                                                                                                                                                                                                                                                                                                                                                                                                                                                                                                                                                                                                                                                                                                                                                                                                                                                                                                                                                                                                                                                                                                                                                                                                                                                                                                                                                                                   | LOAD RADIUS (m) 2.2 and 2.5 3.0 3.5 4.0 4.5 5.0 5.5 6.0 6.9                                                               |  |  |
|                                                                                                                                                                                                                                                                                                                                                                                                                                                                                                                                                                                                                                                                                                                                                                                                                                                                                                                                                                                                                                                                                                                                                                                                                                                                                                                                                                                                                                                                                                                                                                                                                                                                                                                                                                                                                                                                                                                                                                                                                                                                                     |                                                                                                                                                                                                                                                                                                                                                                                                                                                                                                                                                                                                                                                                                                                                                                                                                                                                                                                                                                                                                                                                                                                                                                                                                                                                                                                                                                                                                                                                                                                                                                                                                                                                                                                                                                                                                                                                                                                                                                                              | CRANE STRENGTH 1,880 1,680 1,430 1,180 1,030 880 780 680 600 500                                                          |  |  |
|                                                                                                                                                                                                                                                                                                                                                                                                                                                                                                                                                                                                                                                                                                                                                                                                                                                                                                                                                                                                                                                                                                                                                                                                                                                                                                                                                                                                                                                                                                                                                                                                                                                                                                                                                                                                                                                                                                                                                                                                                                                                                     | EMPTY CHASSIS of outligges MAX. 1,880 1,680 1,430 1,150 930 780 680 580 480 380                                                                                                                                                                                                                                                                                                                                                                                                                                                                                                                                                                                                                                                                                                                                                                                                                                                                                                                                                                                                                                                                                                                                                                                                                                                                                                                                                                                                                                                                                                                                                                                                                                                                                                                                                                                                                                                                                                              | EMPTY Extension width CHASSIS of outlogers MAX. 1,880 1,680 1,430 1,180 1,030 880 780 680 600 500                         |  |  |
|                                                                                                                                                                                                                                                                                                                                                                                                                                                                                                                                                                                                                                                                                                                                                                                                                                                                                                                                                                                                                                                                                                                                                                                                                                                                                                                                                                                                                                                                                                                                                                                                                                                                                                                                                                                                                                                                                                                                                                                                                                                                                     | ● 9.0 m Boom                                                                                                                                                                                                                                                                                                                                                                                                                                                                                                                                                                                                                                                                                                                                                                                                                                                                                                                                                                                                                                                                                                                                                                                                                                                                                                                                                                                                                                                                                                                                                                                                                                                                                                                                                                                                                                                                                                                                                                                 | ● 9.0 m Boom                                                                                                              |  |  |
|                                                                                                                                                                                                                                                                                                                                                                                                                                                                                                                                                                                                                                                                                                                                                                                                                                                                                                                                                                                                                                                                                                                                                                                                                                                                                                                                                                                                                                                                                                                                                                                                                                                                                                                                                                                                                                                                                                                                                                                                                                                                                     |                                                                                                                                                                                                                                                                                                                                                                                                                                                                                                                                                                                                                                                                                                                                                                                                                                                                                                                                                                                                                                                                                                                                                                                                                                                                                                                                                                                                                                                                                                                                                                                                                                                                                                                                                                                                                                                                                                                                                                                              | LOAD RADIUS (m) 3.0 and 3.5 4.0 5.0 6.0 7.0 8.0 8.8                                                                       |  |  |
|                                                                                                                                                                                                                                                                                                                                                                                                                                                                                                                                                                                                                                                                                                                                                                                                                                                                                                                                                                                                                                                                                                                                                                                                                                                                                                                                                                                                                                                                                                                                                                                                                                                                                                                                                                                                                                                                                                                                                                                                                                                                                     | CRANE STRENGTH 900 900 830 680 580 500 430 350                                                                                                                                                                                                                                                                                                                                                                                                                                                                                                                                                                                                                                                                                                                                                                                                                                                                                                                                                                                                                                                                                                                                                                                                                                                                                                                                                                                                                                                                                                                                                                                                                                                                                                                                                                                                                                                                                                                                               | CRANE STRENGTH 900 900 830 680 580 500 430 350                                                                            |  |  |
|                                                                                                                                                                                                                                                                                                                                                                                                                                                                                                                                                                                                                                                                                                                                                                                                                                                                                                                                                                                                                                                                                                                                                                                                                                                                                                                                                                                                                                                                                                                                                                                                                                                                                                                                                                                                                                                                                                                                                                                                                                                                                     | EMPTY CHASSIS         Extension width of outlogers         MAX.         900         900         800         600         480         380         280         230                                                                                                                                                                                                                                                                                                                                                                                                                                                                                                                                                                                                                                                                                                                                                                                                                                                                                                                                                                                                                                                                                                                                                                                                                                                                                                                                                                                                                                                                                                                                                                                                                                                                                                                                                                                                                              | EMPTY Extension width CHASSIS   Extension width of outlages   MAX.   900   900   830   680   580   500   430   350        |  |  |
|                                                                                                                                                                                                                                                                                                                                                                                                                                                                                                                                                                                                                                                                                                                                                                                                                                                                                                                                                                                                                                                                                                                                                                                                                                                                                                                                                                                                                                                                                                                                                                                                                                                                                                                                                                                                                                                                                                                                                                                                                                                                                     | ● 10.9 m Boom                                                                                                                                                                                                                                                                                                                                                                                                                                                                                                                                                                                                                                                                                                                                                                                                                                                                                                                                                                                                                                                                                                                                                                                                                                                                                                                                                                                                                                                                                                                                                                                                                                                                                                                                                                                                                                                                                                                                                                                | • 10.9 m Boom                                                                                                             |  |  |
|                                                                                                                                                                                                                                                                                                                                                                                                                                                                                                                                                                                                                                                                                                                                                                                                                                                                                                                                                                                                                                                                                                                                                                                                                                                                                                                                                                                                                                                                                                                                                                                                                                                                                                                                                                                                                                                                                                                                                                                                                                                                                     |                                                                                                                                                                                                                                                                                                                                                                                                                                                                                                                                                                                                                                                                                                                                                                                                                                                                                                                                                                                                                                                                                                                                                                                                                                                                                                                                                                                                                                                                                                                                                                                                                                                                                                                                                                                                                                                                                                                                                                                              | LOAD RADIUS (m) 4.0 and 4.5 5.0 6.0 7.0 8.0 9.0 10.0 10.7                                                                 |  |  |
|                                                                                                                                                                                                                                                                                                                                                                                                                                                                                                                                                                                                                                                                                                                                                                                                                                                                                                                                                                                                                                                                                                                                                                                                                                                                                                                                                                                                                                                                                                                                                                                                                                                                                                                                                                                                                                                                                                                                                                                                                                                                                     | CRANE STRENGTH         680         630         580         480         400         350         300         250         230           EMPTV Starson with Lass of Chassis | CRANE STRENGTH 680 630 580 480 400 350 300 250 230                                                                        |  |  |
|                                                                                                                                                                                                                                                                                                                                                                                                                                                                                                                                                                                                                                                                                                                                                                                                                                                                                                                                                                                                                                                                                                                                                                                                                                                                                                                                                                                                                                                                                                                                                                                                                                                                                                                                                                                                                                                                                                                                                                                                                                                                                     |                                                                                                                                                                                                                                                                                                                                                                                                                                                                                                                                                                                                                                                                                                                                                                                                                                                                                                                                                                                                                                                                                                                                                                                                                                                                                                                                                                                                                                                                                                                                                                                                                                                                                                                                                                                                                                                                                                                                                                                              | EMPTY Etersian with MAX. 680 630 580 480 400 350 300 250 230                                                              |  |  |
|                                                                                                                                                                                                                                                                                                                                                                                                                                                                                                                                                                                                                                                                                                                                                                                                                                                                                                                                                                                                                                                                                                                                                                                                                                                                                                                                                                                                                                                                                                                                                                                                                                                                                                                                                                                                                                                                                                                                                                                                                                                                                     | ● 12.8 m Boom  LOAD RADIUS (m) 5.3 and 6.0 7.0 8.0 9.0 10.0 11.0 12.6                                                                                                                                                                                                                                                                                                                                                                                                                                                                                                                                                                                                                                                                                                                                                                                                                                                                                                                                                                                                                                                                                                                                                                                                                                                                                                                                                                                                                                                                                                                                                                                                                                                                                                                                                                                                                                                                                                                        | ● 12.8 m Boom<br>LOAD RADIUS (m)   5.3 and   6.0   7.0   8.0   9.0   10.0   11.0   12.6                                   |  |  |
|                                                                                                                                                                                                                                                                                                                                                                                                                                                                                                                                                                                                                                                                                                                                                                                                                                                                                                                                                                                                                                                                                                                                                                                                                                                                                                                                                                                                                                                                                                                                                                                                                                                                                                                                                                                                                                                                                                                                                                                                                                                                                     | 5000                                                                                                                                                                                                                                                                                                                                                                                                                                                                                                                                                                                                                                                                                                                                                                                                                                                                                                                                                                                                                                                                                                                                                                                                                                                                                                                                                                                                                                                                                                                                                                                                                                                                                                                                                                                                                                                                                                                                                                                         | CRANE STRENGTH 280 250 220 200 180 160 140 120                                                                            |  |  |
|                                                                                                                                                                                                                                                                                                                                                                                                                                                                                                                                                                                                                                                                                                                                                                                                                                                                                                                                                                                                                                                                                                                                                                                                                                                                                                                                                                                                                                                                                                                                                                                                                                                                                                                                                                                                                                                                                                                                                                                                                                                                                     | EMPTY Extension with MAY 280 250 220 100 160 140 130 120                                                                                                                                                                                                                                                                                                                                                                                                                                                                                                                                                                                                                                                                                                                                                                                                                                                                                                                                                                                                                                                                                                                                                                                                                                                                                                                                                                                                                                                                                                                                                                                                                                                                                                                                                                                                                                                                                                                                     |                                                                                                                           |  |  |