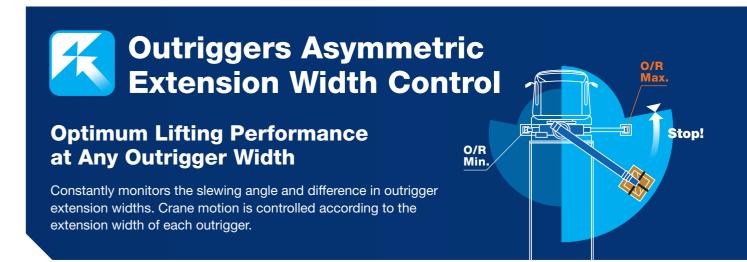

oad weight" function makes it possible to check the work progress and the load weight on the vehicle, and also prevents overloading. These features contribute not only to the safety of crane work, but also to the safety of the vehicle when it is traveling.

\*The IP rating indicates waterproofness and dust protection as defined in IEC 60529. An IP66K rating indicates an exceptional level of waterproofness and





**Emergency stop** 



#### **Working Height Limit Function**

This function presets the upper limit of the boom height (stop position). This is highly effective in work sites where attention is required to the boom height, such as under power lines and indoors.



#### **Jack Interlock**

Disables crane operation when the left or right jack is not in contact with the ground.





# TM-ZE290HRB

Cargo Crane for Small Size Vehicles



# **Centralized Control Panel Equipped with Safety Lamp**

The lifting chart and switches for crane operation are grouped on both sides of the control panel, and warning lights are installed at the top of the panel.



# **Limit Warning Lamps**

The warning lights on the control panel, moment indicator in the radio controller, three-color limit warning lamp on the crane post, and warning alarm function interlinked with one another.



3 \*Actual specifications may differ. 4

#### **Hook-in/out System**

Tadano's hook-in system is equipped as standard and enhances work efficiency. During hook-out, the boom raises automatically to avoid hitting cargo.

#### **Anti-two-block Function**

This function stops crane operation (hoisting up, b