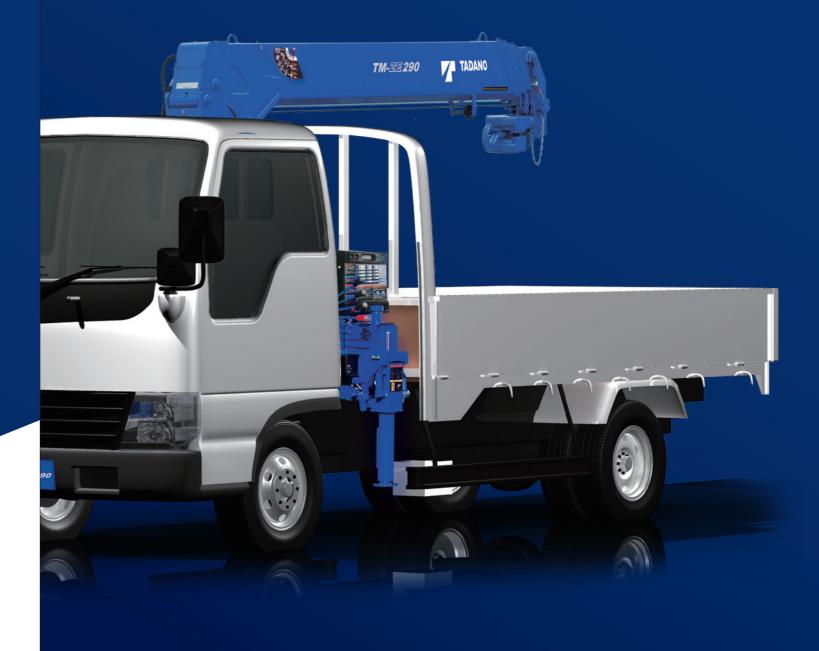

250 220 200 180 160 140 120 CHASSIS drodugus MAX. 280 250 220 200 180 160 140 120

A  $4.5 \text{ t} \le \text{GVW} < 8.0 \text{ t}, 2,750 \text{ mm} \le \text{WB (*3)}$ 

C 4.5 t ≤ GVW < 8.0 t, 3,395 mm ≤ WB (\*3), 1,995 mm ≤ Vehicle width

4.5 t ≤ GVW < 8.0 t, 3,395 mm ≤ WB (\*3), 1,995 mm ≤ Vehicle width (TM-ZE296HRB must be set up the rear outrigger.)

\*3; From the front axle to the farthest rear axle.

#### Extension mark Middle extension width (Yellow) Maximum extension width (White) extension width Middle extension width

info@tadano.com www.tadano.com

Tadano Ltd.

KANDA SQUARE 18th Floor, 2-2-1 Kanda-Nishikicho, Chiyoda-ku, Tokyo 101-0054, Japan Phone: +81-3-6811-7309

**TADANO** 



**TRUCK LOADER CRANE** 

# **TM-ZE290** Series

TM-ZE293HRB TM-ZE294HRB TM-ZE295HRB TM-ZE296HRB





# **Tadano QUALITY:** advanced safety and power in a single package

The TM-ZE290HRB is a more powerful crane that comes with the sophisticated, high-quality Eyes system as standard equipment.

It delivers greater safety and peace of mind.

## TM-ZE290HRB



## **Radio Controller** with Color LCD\* Display \*Liquid Crystal Display

A radio controller for remotely operating the crane is provided as standard.

In addition to displaying the actual load, rated load, and moment load ratio, it also features a large-screen and power-saving color LCD display, has a feature that can customize speed adjustment for various operations, and has an emergency stop function.

The "load weight" function makes it possible to check the work progress and the load weight on the vehicle, and also prevents o