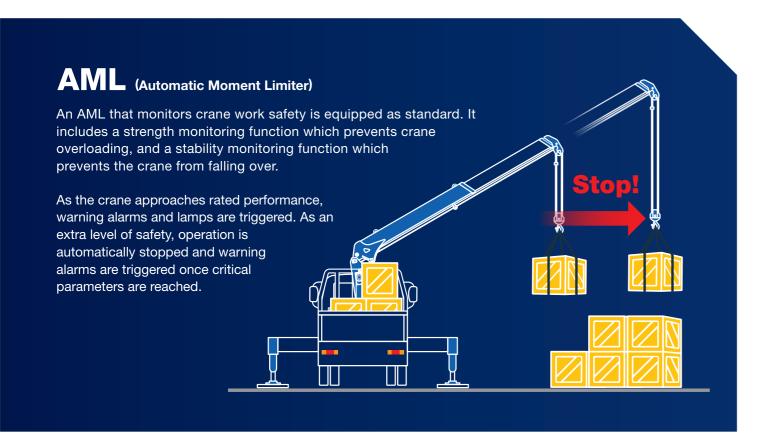

rk progress and the load weight on the vehicle, and also prevents overloading. These features contribute not only to the safety of crane work, but also to the safety of the vehicle when it is traveling.

\*The IP rating indicates waterproofness and dust protection as defined in IEC 60529. An IP66K rating indicates an exceptional level of waterproofness and





**Emergency stop** 



#### **Working Height Limit Function**

This function presets the upper limit of the boom height (stop position). This is highly effective in work sites where attention is required to the boom height, such as under power lines and indoors.



#### **Jack Interlock**

Disables crane operation when the left or right jack is not in contact with the ground.





# TM-ZE290HRB

Cargo Crane for Small Size Vehicles



# **Centralized Control Panel Equipped with Safety Lamp**

The lifting chart and switches for crane operation are grouped on both sides of the control panel, and warning lights are installed at the top of the panel.



# **Limit Warning Lamps**

The warning lights on the control panel, moment indicator in the radio controller, three-color limit warning lamp on the crane post, and warning alarm function interlinked with one another.



3 \*Actual specifications may differ. 4

#### **Hook-in/out System**

Tadano's hook-in system is equipped as standard and enhances work efficiency. During hook-out, the boom raises automatically to avoid hitting cargo.

#### **Anti-two-block Function**

This function stops crane operation (hoisting up, boom elevation, and boom extension) when the hook block