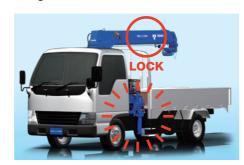

"load weight" function makes it possible to check the work progress and the load weight on the vehicle, and also prevents overloading. These features contribute not only to the safety of crane work, but also to the safety of the vehicle when it is traveling.

\*The IP rating indicates waterproofness and dust protection as defined in IEC 60529. An IP66K rating indicates an exceptional level of waterproofness and





**Emergency stop** 



#### **Working Height Limit Function**

This function presets the upper limit of the boom height (stop position). This is highly effective in work sites where attention is required to the boom height, such as under power lines and indoors.



#### **Jack Interlock**

Disables crane operation when the left or right jack is not in contact with the ground.





# TM-ZE290HRB

Cargo Crane for Small Size Vehicles



# **Centralized Control Panel Equipped with Safety Lamp**

The lifting chart and switches for crane operation are grouped on both sides of the control panel, and warning lights are installed at the top of the panel.



# **Limit Warning Lamps**

The warning lights on the control panel, moment indicator in the radio controller, three-color limit warning lamp on the crane post, and warning alarm function interlinked with one another.



3 \*Actual specifications may differ. 4

#### **Hook-in/out System**

Tadano's hook-in system is equipped as standard and enhances work efficiency. During hook-out, the boom raises automatically to avoid hitting cargo.

#### **Anti-two-block Function**

This function stops crane operation (hoisting up,