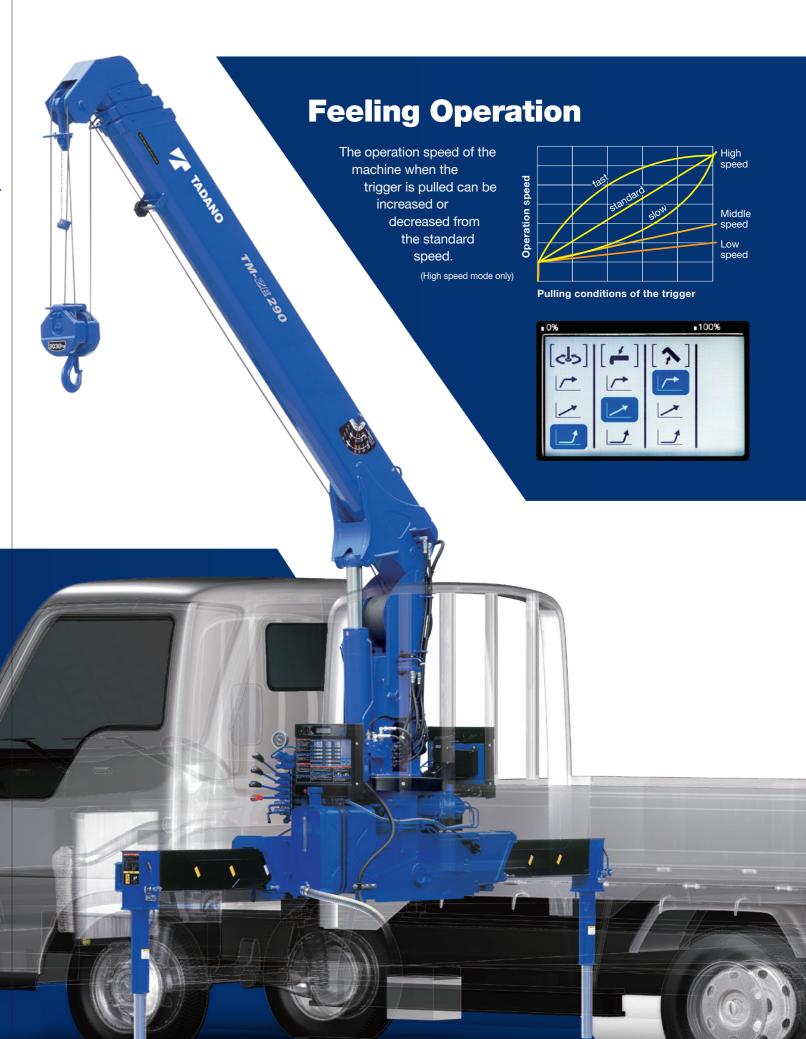

id Crystal Display

A radio controller for remotely operating the crane is provided as standard.

In addition to displaying the actual load, rated load, and moment load ratio, it also features a large-screen and power-saving color LCD display, has a feature that can customize speed adjustment for various operations, and has an emergency stop function.

The "load weight" function makes it possible to check the work progress and the load weight on the vehicle, and also prevents overloading. These features contribute not only to the safety of crane work, but also to the safety of the vehicle when it is traveling.

\*The IP rating indicates waterproofness and dust protection as defined in IEC 60529. An IP66K rating indicates an exceptional level of waterproofness and





**Emergency stop** 



#### **Working Height Limit Function**

This function presets the upper limit of the boom height (stop position). This is highly effective in work sites where attention is required to the boom height, such as under power lines and indoors.



#### **Jack Interlock**

Disables crane operation when the left or right jack is not in contact with the ground.





# TM-ZE290HRB

Cargo Crane for Small Size Vehicles



# **Centralized Control Panel Equipped with Safety Lamp**

The lifting chart and switches for crane operation are grouped on both sides of the control panel, and warning lights are installed at the top of the panel.



# **Limit Warning Lamps**

The warning lights on the control panel, moment indicator in the radio controller, three-color limit warning lamp on the crane post, and