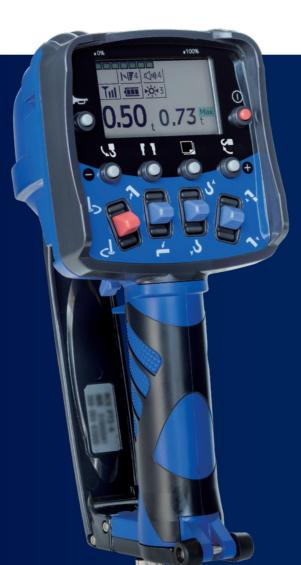

, 3,395 mm ≤ WB (\*3), 1,995 mm ≤ Vehicle width (TM-ZE296HRB must be set up the rear outrigger.)

\*3; From the front axle to the farthest rear axle.

#### Extension mark Middle extension width (Yellow) Maximum extension width (White) extension width Middle extension width

info@tadano.com www.tadano.com

Tadano Ltd.

KANDA SQUARE 18th Floor, 2-2-1 Kanda-Nishikicho, Chiyoda-ku, Tokyo 101-0054, Japan Phone: +81-3-6811-7309

**TADANO** 



**TRUCK LOADER CRANE** 

# **TM-ZE290** Series

TM-ZE293HRB TM-ZE294HRB TM-ZE295HRB TM-ZE296HRB





# **Tadano QUALITY:** advanced safety and power in a single package

The TM-ZE290HRB is a more powerful crane that comes with the sophisticated, high-quality Eyes system as standard equipment.

It delivers greater safety and peace of mind.

## TM-ZE290HRB



## **Radio Controller** with Color LCD\* Display \*Liquid Crystal Display

A radio controller for remotely operating the crane is provided as standard.

In addition to displaying the actual load, rated load, and moment load ratio, it also features a large-screen and power-saving color LCD display, has a feature that can customize speed adjustment for various operations, and has an emergency stop function.

The "load weight" function makes it possible to check the work progress and the load weight on the vehicle, and also prevents overloading. These features contribute not only to the safety of crane work, but also to the safety of the vehicle when it is traveling.

\*The IP rating indicates waterproofness and dust protection as defined in IEC 60529. An IP66K rating indicates an exception